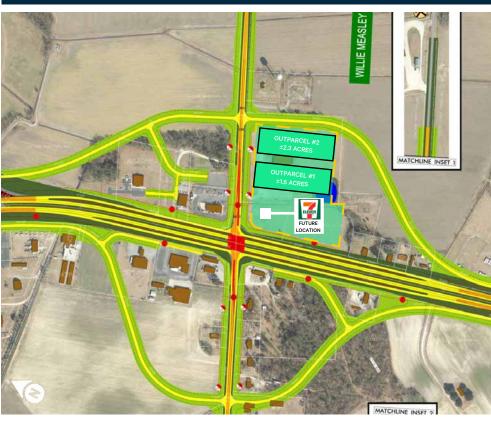

## **CURRENT INTERCHANGE**

# **FUTURE INTERCHANGE**

The proposed Kinston Bypass would be a four-lane, median divided freeway (accessible via ramps at interchanges) that extends approximately 21 miles from U.S. 70 near La Grange (in Lenoir County) to U.S. 70 near Dover (on the Jones-Craven county line). The project has a design speed of 70 mph and, when complete, would help reduce traffic congestion and delays that currently exist along U.S. 70 in Lenoir, Jones and Craven County.