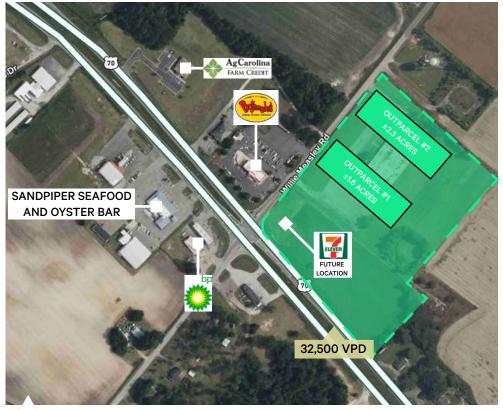

# Retail Pads Available in La Grange, NC

# ±2.3 Acre and ±1.6 Acre Retail Pads

- + LOCATION: La Grange, NC
- + **STRATEGIC POSITION:** Along the National Freight Network (NFN) route from the Port of Morehead City, NC, to Raleigh, NC
- + HIGH VISIBILITY: 32,500 VPD along US 70 East
- + TRAFFIC CAPTURE: Local and commercial traffic along an underserved corridor
- + HIGHWAY 70 DIVISION:
  - + West towards Goldsboro: Hwy 70 divides into Bus 70 and the bypass
  - + East towards Kinston: Hwy 70 will branch into the future 70 Bypass and Bus 70

Willie Measley Road at US 70 East, La Grange, NC 28551

Willie Measley Road at US 70 East, La Grange, NC 28551