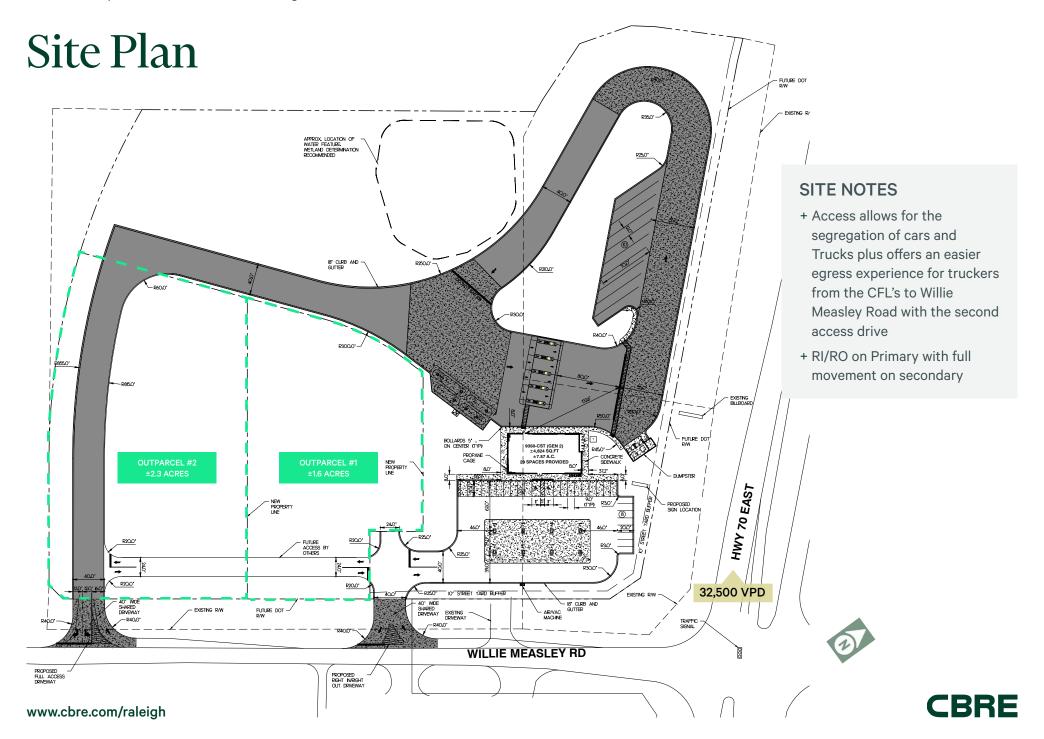

# ±2.3 Acre and ±1.6 Acre Retail Pads

- + LOCATION: La Grange, NC
- + **STRATEGIC POSITION:** Along the National Freight Network (NFN) route from the Port of Morehead City, NC, to Raleigh, NC
- + HIGH VISIBILITY: 32,500 VPD along US 70 East
- + TRAFFIC CAPTURE: Local and commercial traffic along an underserved corridor
- + HIGHWAY 70 DIVISION:
  - + West towards Goldsboro: Hwy 70 divides into Bus 70 and the bypass
  - + East towards Kinston: Hwy 70 will branch into the future 70 Bypass and Bus 70

### + KINSTON BYPASS:

- + Four-lane, median divided freeway
- + Approximately 21 miles from U.S. 70 near La Grange to U.S. 70 near Dover
- + Design speed of 70 mph
- + Aims to reduce traffic congestion and delays in Lenoir, Jones, and Craven Counties