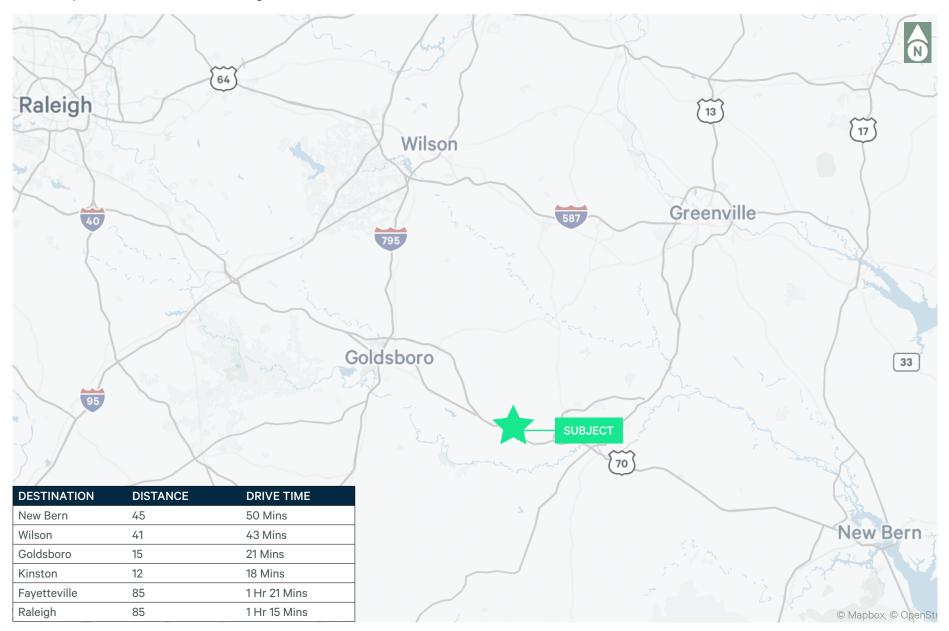

Willie Measley Road at US 70 East, La Grange, NC 28551

Willie Measley Road at US 70 East, La Grange, NC 28551