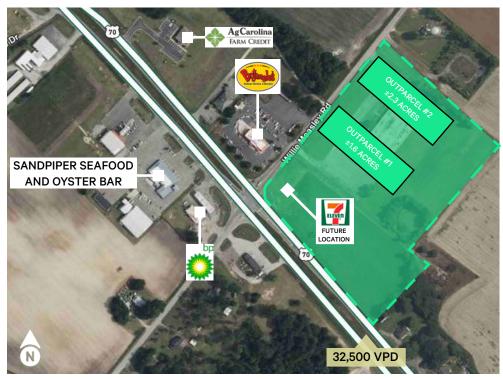

# Retail Pads Available in La Grange, NC

# ±2.3 Acre and ±1.6 Acre Retail Pads

- + LOCATION: La Grange, NC
- + **STRATEGIC POSITION:** Along the National Freight Network (NFN) route from the Port of Morehead City, NC, to Raleigh, NC
- + HIGH VISIBILITY: 32,500 VPD along US 70 East
- + TRAFFIC CAPTURE: Local and commercial traffic along an underserved corridor
- + HIGHWAY 70 DIVISION:
  - + West towards Goldsboro: Hwy 70 divides into Bus 70 and the bypass
  - + East towards Kinston: Hwy 70 will branch into the future 70 Bypass and Bus 70

### + KINSTON BYPASS:

- + Four-lane, median divided freeway
- + Approximately 21 miles from U.S. 70 near La Grange to U.S. 70 near Dover
- + Design speed of 70 mph
- + Aims to reduce traffic congestion and delays in Lenoir, Jones, and Craven Counties