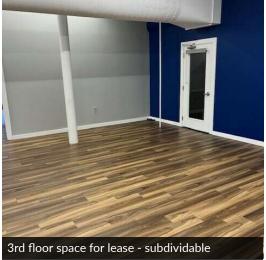

#### **OFFERING SUMMARY**

| Lease Rate:      | \$14.00 SF/yr (NNN) |
|------------------|---------------------|
| Number of Units: | 1                   |
| Available SF:    | 1,850 - 4,200 SF    |
| Lot Size:        | 62,147 SF           |
| Building Size:   | 59,798 SF           |