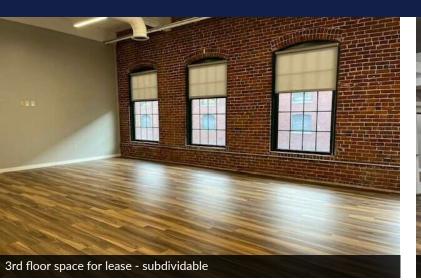

Exposed brick and wooden beams abound in this turn of century, riverside mill building. Bell Tower Place is all about modern amenities combined with rustic charm! Offering on-site management, call today to schedule your showing while availability exists.

#### **OFFERING SUMMARY**

| Lease Rate:      | \$14.00 SF/yr (NNN) |
|------------------|---------------------|
| Number of Units: | 1                   |
| Available SF:    | 1,850 - 4,200 SF    |
| Lot Size:        | 62,147 SF           |
| Building Size:   | 59,798 SF           |