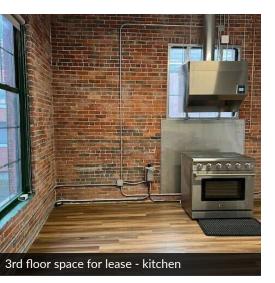

Exposed brick and wooden beams abound in this turn of century, riverside mill building. Bell Tower Place is all about modern amenities combined with rustic charm! Offering on-site management, call today to schedule your showing while availability exists.