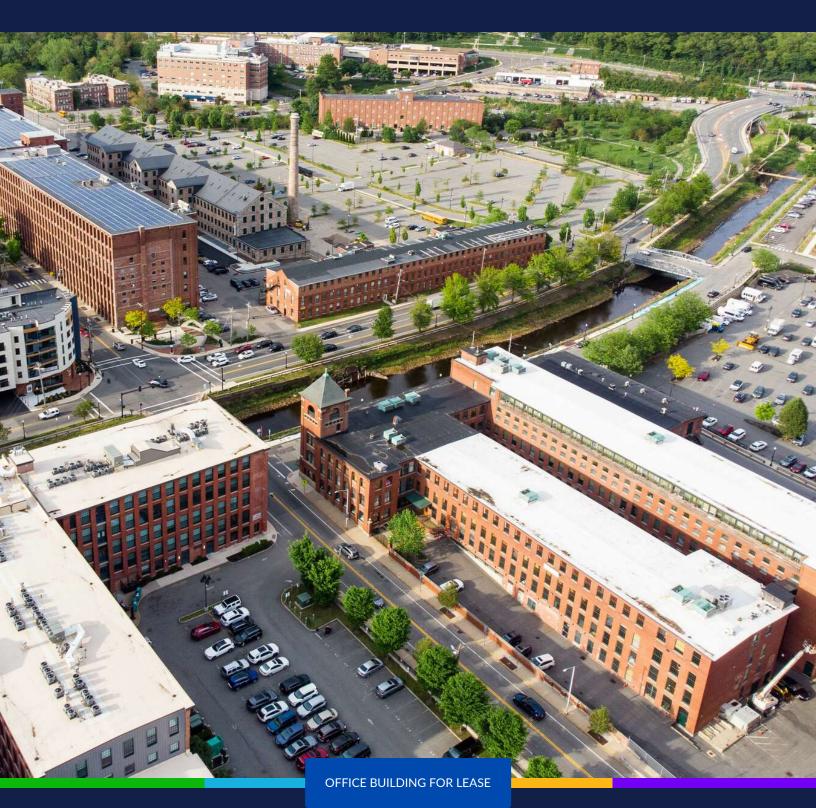

# OFFICE BUILDING FOR LEASE

## 60 ISLAND ST | LAWRENCE, MA 01840

### OFFICE BUILDING FOR LEASE

#### PROPERTY DESCRIPTION

Bell Tower Place is a beautifully renovated and maintained historic mill building, conveniently located just minutes from I-495, I-93, and MA-213 with MVRTA bus stop located at the property.