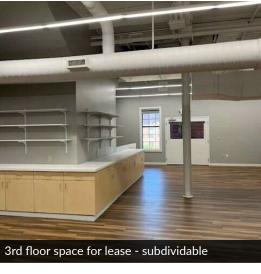

#### **OFFERING SUMMARY**

| Lease Rate:      | \$14.00 SF/yr (NNN) |
|------------------|---------------------|
| Number of Units: | 1                   |
| Available SF:    | 1,850 - 4,200 SF    |
| Lot Size:        | 62,147 SF           |
| Building Size:   | 59,798 SF           |