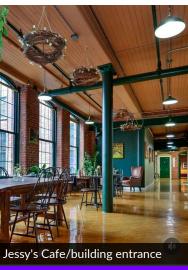

Amenities include HVAC, abundant free parking, renowned Jessy's Café, loading docks, passenger and freight elevators, an exceptionally maintained common courtyard and gardens for tenant enjoyment, on-site event venue, and much more! The property is adjacent to the Merrimack River and is walking distance to restaurants, brewery, Essex Art Center, and more.

Exposed brick and wooden beams abound in this turn of century, riverside mill building. Bell Tower Place is all about modern amenities combined with rustic charm! Offering on-site management, call today to schedule your showing while availability exists.