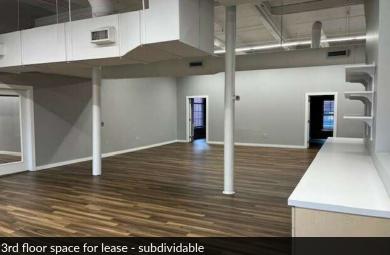

Exposed brick and wooden beams abound in this turn of century, riverside mill building. Bell Tower Place is all about modern amenities combined with rustic charm! Offering on-site management, call today to schedule your showing while availability exists.

#### **OFFERING SUMMARY**

| Lease Rate:      | \$14.00 SF/yr (NNN) |
|------------------|---------------------|
| Number of Units: | 1                   |
| Available SF:    | 1,850 - 4,200 SF    |
| Lot Size:        | 62,147 SF           |
| Building Size:   | 59,798 SF           |