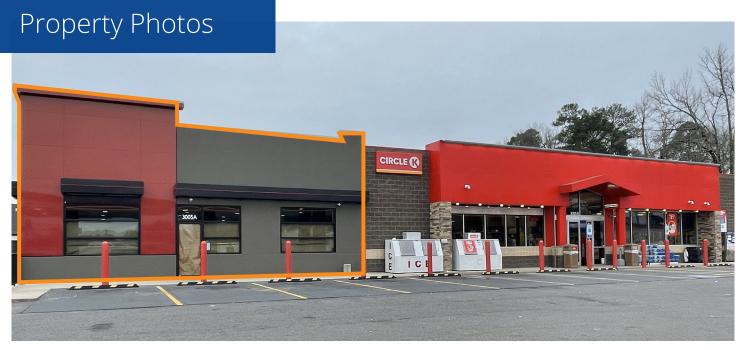

# QSR Opportunity with Drive-Through

For sublease: 3005A Pine St, Arkadelphia, AR

#### **Features**

- +/- 2,200 SF space on 1.06 AC
- Sublease rate: \$25.00/SF, NNN
- Less than a mile from I-30
- Approximately 36,000 VPD on I-30
- 2 miles from Henderson State and Ouachita Baptist University
- Plug and play QSR opportunity