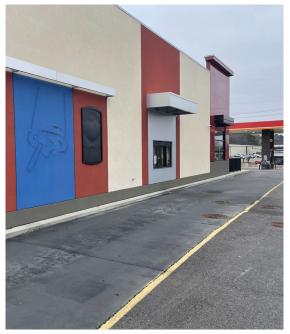

# QSR Opportunity with Drive-Through

For sublease: 3005A Pine St, Arkadelphia, AR

#### **Features**

- +/- 2,200 SF space on 1.06 AC
- Sublease rate: \$25.00/SF, NNN
- Less than a mile from I-30
- Approximately 36,000 VPD on I-30
- 2 miles from Henderson State and Ouachita Baptist University
- Plug and play QSR opportunity