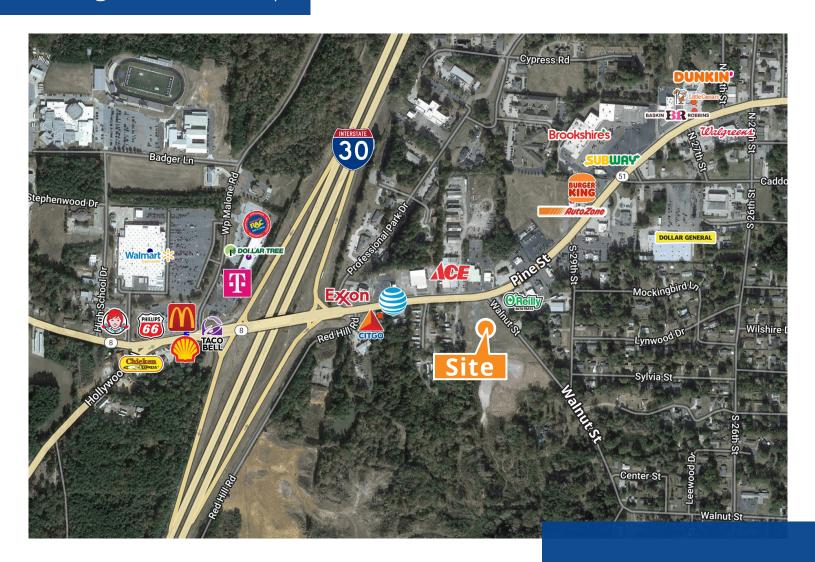

## Neighborhood Map

### 2023 Demographics

|                                       | 1 Mile   | 3 Mile   | 5 Mile   |
|---------------------------------------|----------|----------|----------|
| Estimated<br>Population               | 2,695    | 11,349   | 12,613   |
| Estimated<br>Households               | 1,153    | 3,941    | 4,467    |
| Estimated Avg.<br>Household<br>Income | \$51,605 | \$65,658 | \$67,117 |