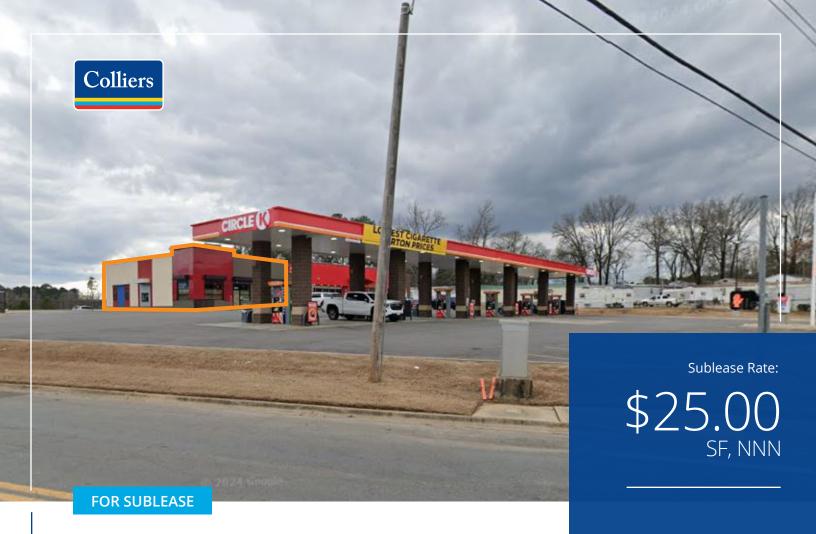

# QSR Opportunity with Drive-Through

For sublease: 3005A Pine St, Arkadelphia, AR

#### **Features**

- +/- 2,200 SF space on 1.06 AC
- Sublease rate: \$25.00/SF, NNN
- Less than a mile from I-30
- Approximately 36,000 VPD on I-30
- 2 miles from Henderson State and Ouachita Baptist University
- Plug and play QSR opportunity