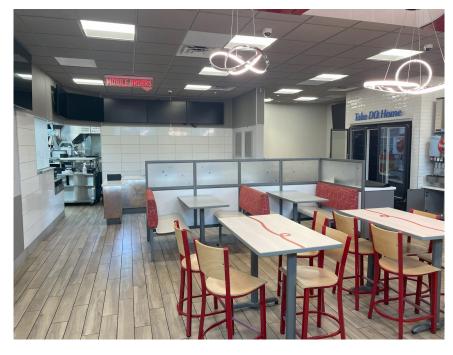

# QSR Opportunity with Drive-Through

For sublease: 3005A Pine St, Arkadelphia, AR

#### **Features**

- +/- 2,200 SF space on 1.06 AC
- Sublease rate: \$25.00/SF, NNN
- Less than a mile from I-30
- Approximately 36,000 VPD on I-30
- 2 miles from Henderson State and Ouachita Baptist University
- Plug and play QSR opportunity