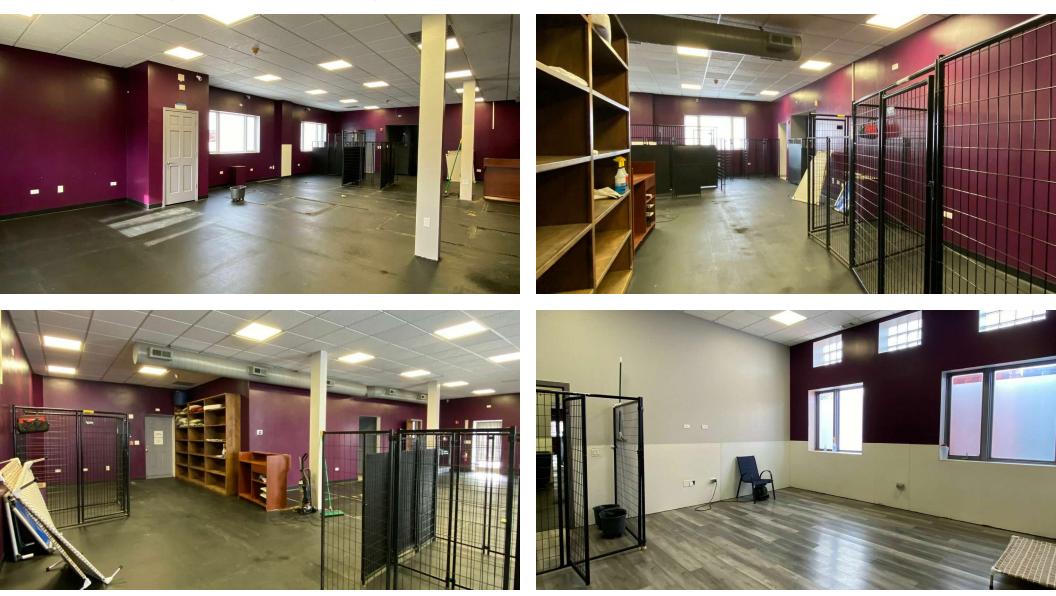

### **PROPERTY OVERVIEW**

 $4,405\pm$  SF single story commercial building zoned M-1. The interior includes an open area, built out office, break room, restrooms and ample storage. Previously used as a doggy daycare. The property sits on  $0.31\pm$  AC with an enclosed outdoor artificial exercise area and parking. The property is located three blocks from Wheaton Metra Station.

### **PROPERTY HIGHLIGHTS**

- 4,405± SF single story commercial building
- Zoned M-1, previously used as a doggy daycare
- Interior includes an open area, built out office, break room, restrooms and ample storage
- Exterior includes an enclosed outdoor artificial exercise area and parking
- Three blocks from Wheaton Metra Station