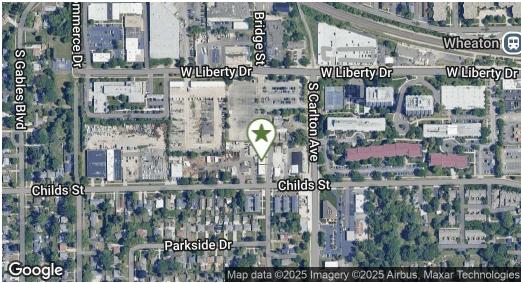

### **PROPERTY OVERVIEW**

 $4,405\pm$  SF single story commercial building zoned M-1. The interior includes an open area, built out office, break room, restrooms and ample storage. Previously used as a doggy daycare. The property sits on  $0.31\pm$  AC with an enclosed outdoor artificial exercise area and parking. The property is located three blocks from Wheaton Metra Station.

### **PROPERTY HIGHLIGHTS**

- 4,405± SF single story commercial building
- Zoned M-1, previously used as a doggy daycare
- Interior includes an open area, built out office, break room, restrooms and ample storage
- Exterior includes an enclosed outdoor artificial exercise area and parking
- Three blocks from Wheaton Metra Station