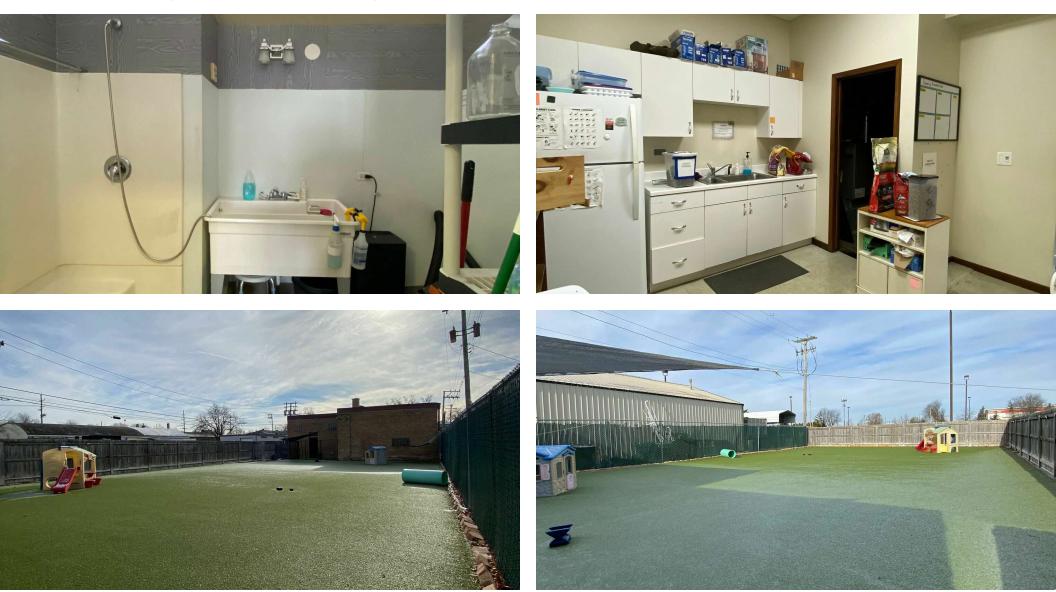

### **PROPERTY OVERVIEW**

 $4,405\pm$  SF single story commercial building zoned M-1. The interior includes an open area, built out office, break room, restrooms and ample storage. Previously used as a doggy daycare. The property sits on  $0.31\pm$  AC with an enclosed outdoor artificial exercise area and parking. The property is located three blocks from Wheaton Metra Station.

### **PROPERTY HIGHLIGHTS**

- 4,405± SF single story commercial building
- Zoned M-1, previously used as a doggy daycare
- Interior includes an open area, built out office, break room, restrooms and ample storage
- Exterior includes an enclosed outdoor artificial exercise area and parking
- Three blocks from Wheaton Metra Station