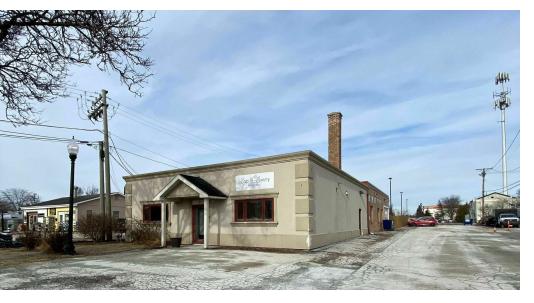

### **PROPERTY OVERVIEW**

 $4,405\pm$  SF single story commercial building zoned M-1. The interior includes an open area, built out office, break room, restrooms and ample storage. Previously used as a doggy daycare. The property sits on  $0.31\pm$  AC with an enclosed outdoor artificial exercise area and parking. The property is located three blocks from Wheaton Metra Station.

### **PROPERTY HIGHLIGHTS**

- 4,405± SF single story commercial building
- Zoned M-1, previously used as a doggy daycare
- Interior includes an open area, built out office, break room, restrooms and ample storage
- Exterior includes an enclosed outdoor artificial exercise area and parking
- Three blocks from Wheaton Metra Station