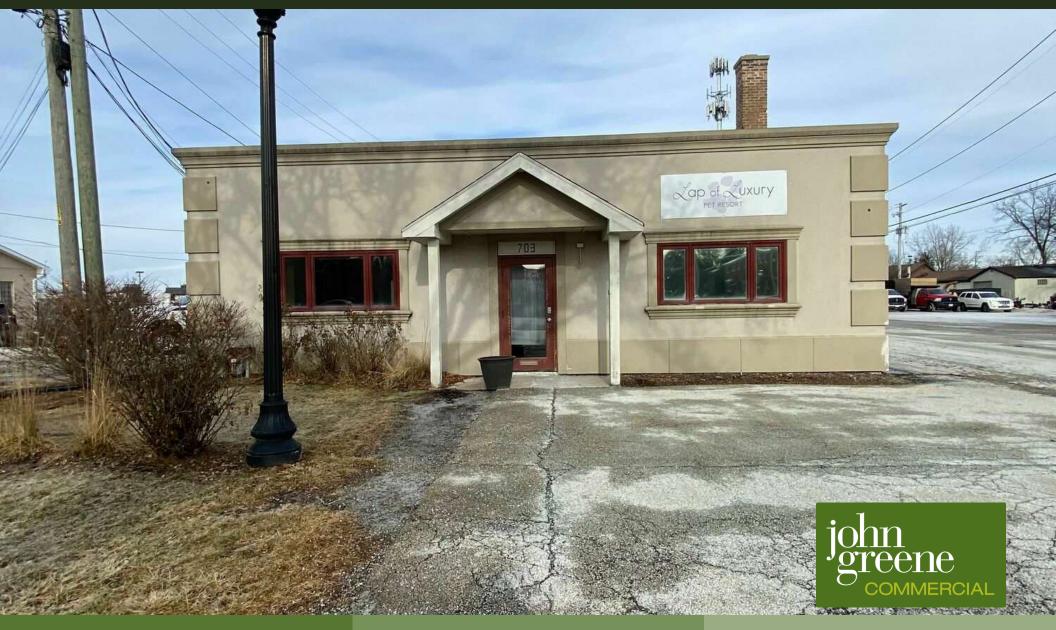

# 703 Childs St.

Wheaton, IL 60187

### **OFFERING SUMMARY**

| Lease Rate: | \$17.00 SF/yr (NNN) |  |
|-------------|---------------------|--|
| Available:  | 4,405± SF           |  |
| Lot Size:   | 0.31 Acres          |  |
| Year Built: | 1947                |  |
| Zoning:     | M1                  |  |

### **PROPERTY OVERVIEW**

 $4,405\pm$  SF single story commercial building zoned M-1. The interior includes an open area, built out office, break room, restrooms and ample storage. Previously used as a doggy daycare. The property sits on  $0.31\pm$  AC with an enclosed outdoor artificial exercise area and parking. The property is located three blocks from Wheaton Metra Station.

### **PROPERTY HIGHLIGHTS**

- 4,405± SF single story commercial building
- Zoned M-1, previously used as a doggy daycare
- Interior includes an open area, built out office, break room, restrooms and ample storage
- Exterior includes an enclosed outdoor artificial exercise area and parking
- Three blocks from Wheaton Metra Station