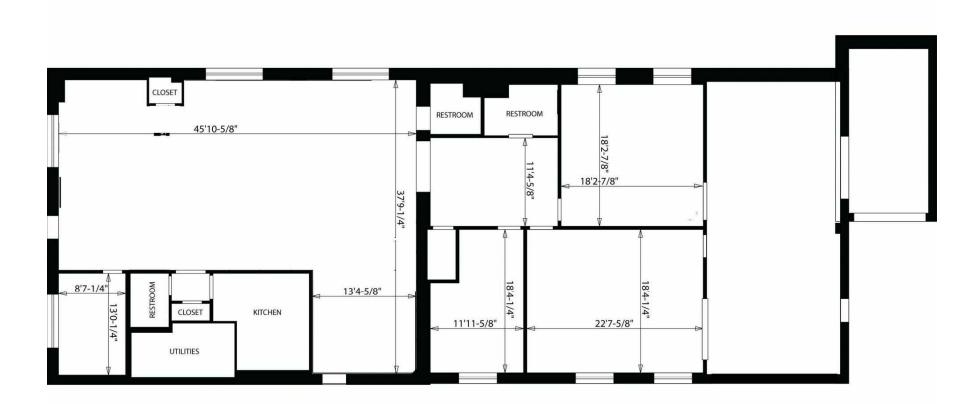

john greene Commercial | 1311 S Route 59, Naperville, IL 60564 | 630.229.2290

Floor Plan