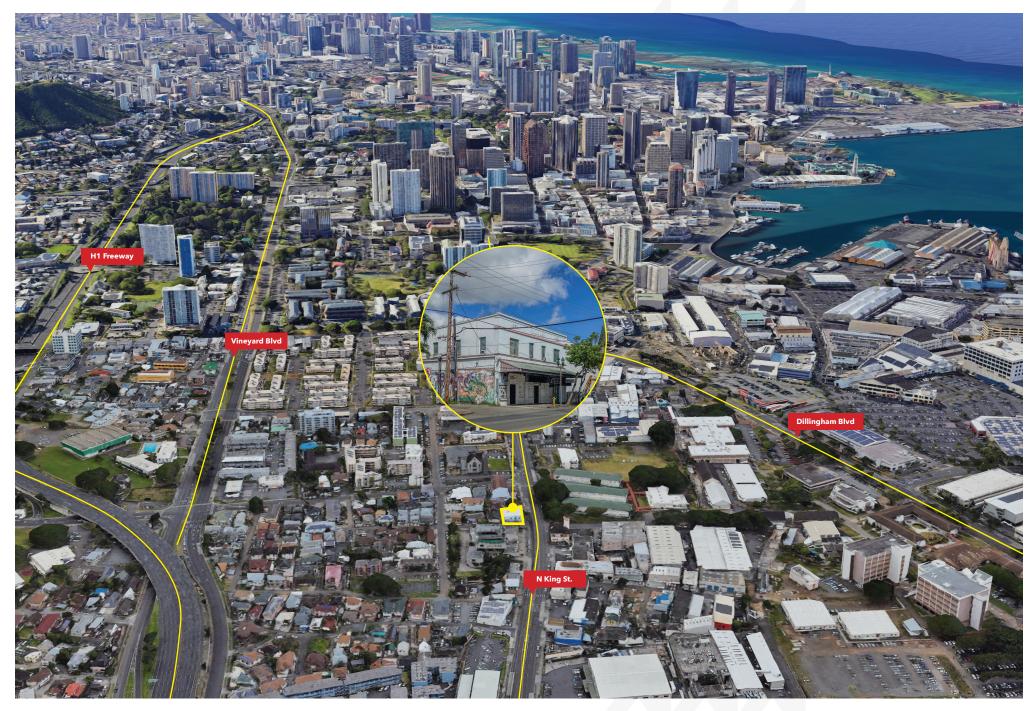

### 844 N KING ST HONOLULU, HI 96817

#### PROPERTY DESCRIPTIONS

Great Location and High Traffic! A two-story, mixed-use BMX-3 zoned corner building with three commercial retail frontage and multi-family apartment with Five -2 bedroom, 1 bath and One- 4 bedroom, 2 baths. Great opportunity for owner user or developer.