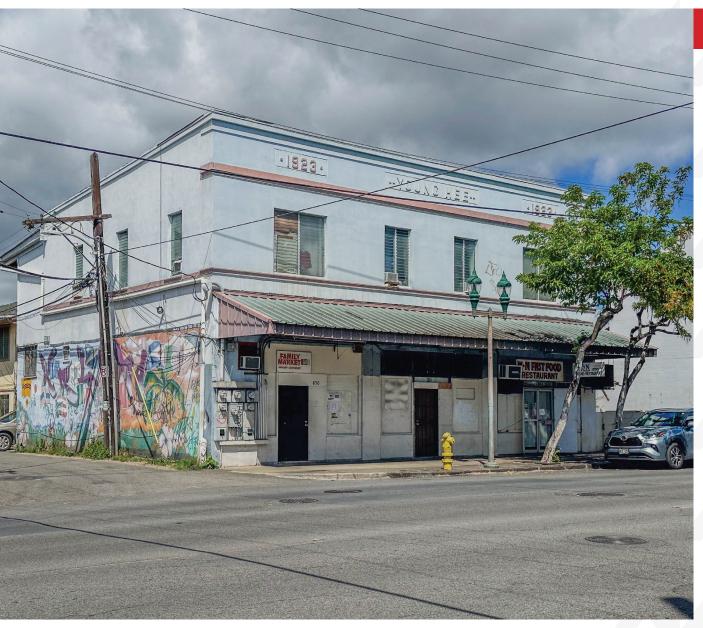

# Retail and Multi-Family Corner Property In Kalihi

### 844 N KING ST HONOLULU, HI 96817

#### PROPERTY DESCRIPTIONS

Great Location and High Traffic! A two-story, mixed-use BMX-3 zoned corner building with three commercial retail frontage and multi-family apartment with Five -2 bedroom, 1 bath and One- 4 bedroom, 2 baths. Great opportunity for owner user or developer.