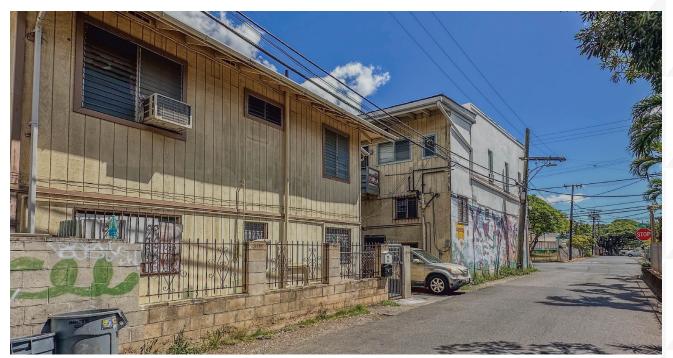

#### **PROPERTY DETAILS**

- 3 (three) commercial retail shops with frontage and bathrooms
- Apartment building in the back:
  - 5 (five) 2 bedroom, 1 bath
  - 1 (one) 4 bedroom, 2 baths
- Below market rents, great for investors or owner users
- Good N. King St. frontage
- Corner property
- Near Palama supermarket, near bus stops
- BMX-3 allows multiple uses!

#### PROPERTY DESCRIPTIONS

Great Location and High Traffic! A two-story, mixed-use BMX-3 zoned corner building with three commercial retail frontage and multi-family apartment with Five -2 bedroom, 1 bath and One- 4 bedroom, 2 baths. Great opportunity for owner user or developer.