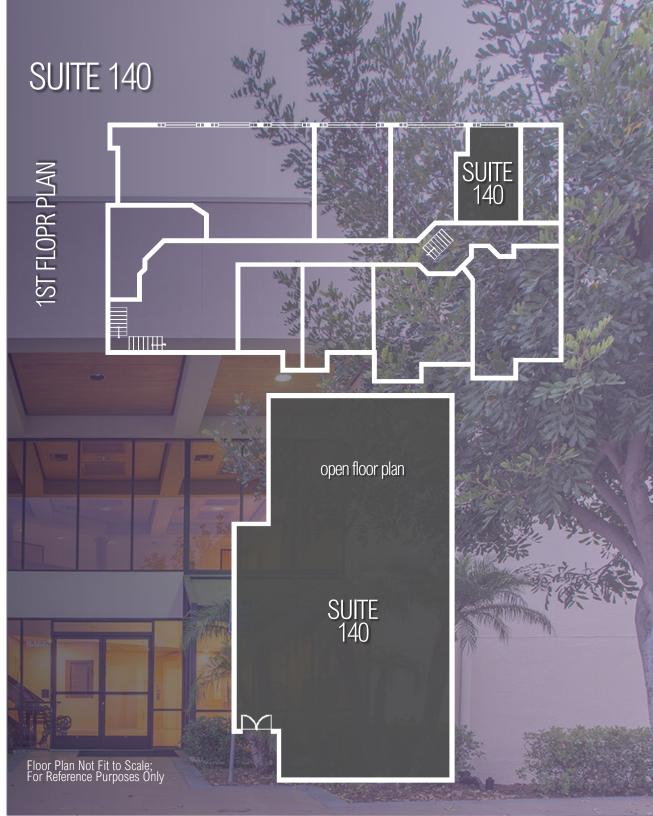

## Black Mountain Rd

FLOOR PLAN - 1ST FLOOR

- Suite 140
- ± 1,218 RSF
- Open Floor Plan
- Tenant Improvements Negotiable
  \$1.75/RSF + Utilities & Janitorial
- Available July 15, 2024