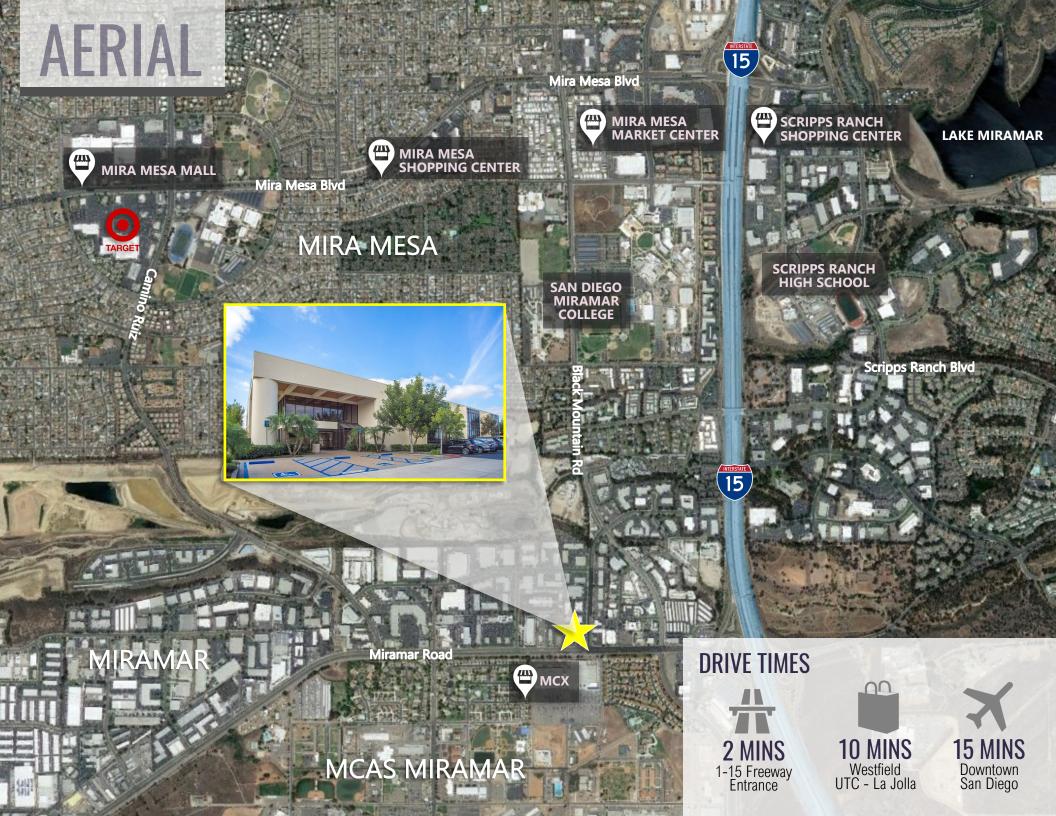

#### **NEARBY AMENITIES**

Within Walking Distance to Restaurants, Banks, Public Transportation, and 24-Hour Fitness

#### FREEWAY ACCESS

Easy Access to I-15