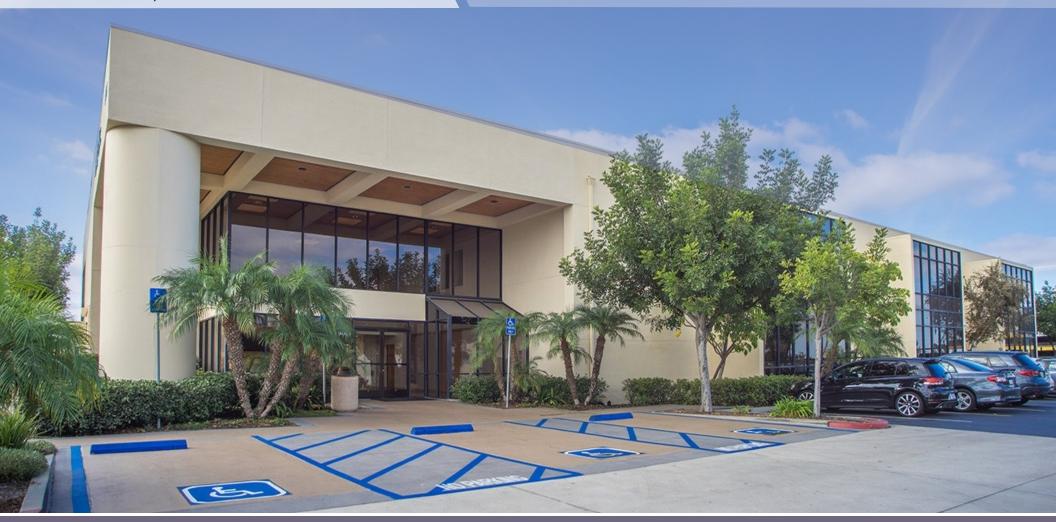

### 94Black Mountain Rd

SAN DIEGO, CA 92126

### 9 4 Gountain Rd

PROPERTY FEATURES

#### PROPERTY SIZE

± 31,600 SF Multi-Tenant Office Building with Professional Image

#### SIGNAGE

Highly Visible Monument Signage Available

#### FREEWAY ACCESS

Easy Access to I-15