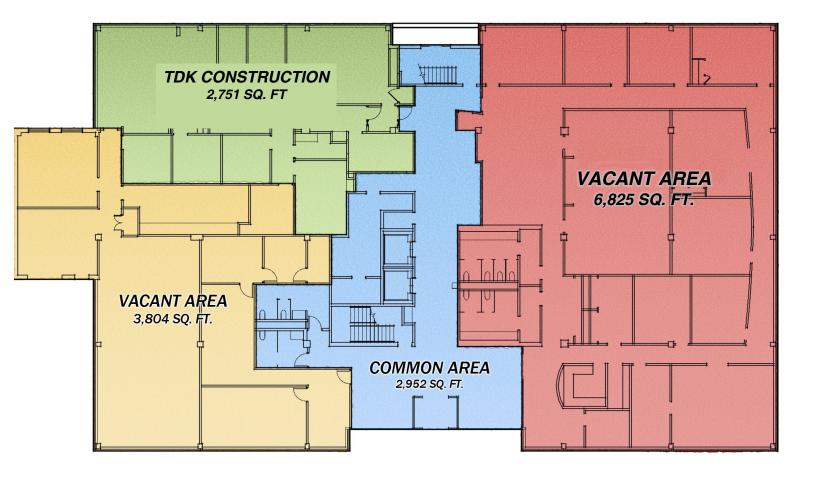

### **First Floor**

For More Information, Contact: Aaron Kendall, CCIM Direct: 812.480.8100 Office: 812.473.6677 aaronkendall@fctuckercommercial.com

7820 Eagle Crest Blvd. Suite 200 Evansville, IN • 47715 812-473-6677 · Fax: 812-473-6684 The information contained herein was obtained from sources we consider reliable. We cannot be responsible, however, for errors, omissions, prior sale, and withdrawal from the market or change in price

#### **Available Space**

| 1st Floor     | 10,629 SF Available | 2nd Floor     | 4,892 SF Available |
|---------------|---------------------|---------------|--------------------|
| Divisible to: |                     | Divisible to: |                    |
|               | 3,804 SF            |               | 1,776 SF           |
|               | 6,825 SF            |               | 3,116 SF           |
|               |                     | 3rd Floor     | 3,001 SF Available |