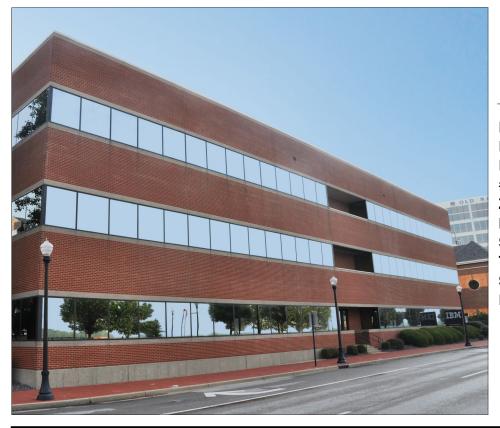

#### Downtown Evansville Class A office facility for lease.

| Lease Price:  | \$18.50 / SF / Gross     |  |  |
|---------------|--------------------------|--|--|
| Lease Term:   | 3 to 5 Years             |  |  |
| Building SF:  | 15,640 SF / Floor        |  |  |
| # of Stories: | 3                        |  |  |
| Zoning:       | C-3                      |  |  |
| Multi-tenant: | Yes                      |  |  |
| Sprinkler:    | Yes                      |  |  |
| Taxes:        | Paid by Landlord         |  |  |
| Showing:      | Contact Listing Broker   |  |  |
| Location:     | SW Corner of Sycamore    |  |  |
|               | and NW Riverside Drive   |  |  |
| Parking: .    | 1 FREE / 1,000 SF Leased |  |  |
| •             | Addl. Surface Parking    |  |  |
| •             | Addl. Garage Parking     |  |  |
|               | \$50 / Space / Month     |  |  |
|               |                          |  |  |