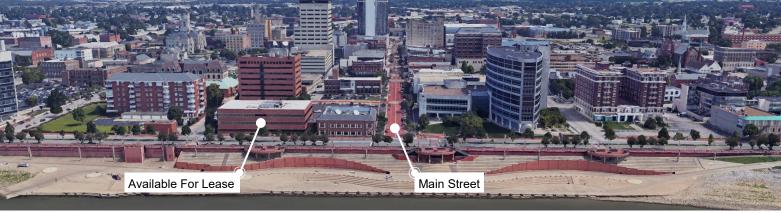

#### Downtown Evansville Class A office facility for lease.

| Lease Price:  | \$18.50 / SF / Gross     |  |  |
|---------------|--------------------------|--|--|
| Lease Term:   | 3 to 5 Years             |  |  |
| Building SF:  | 15,640 SF / Floor        |  |  |
| # of Stories: | 3                        |  |  |
| Zoning:       | C-3                      |  |  |
| Multi-tenant: | Yes                      |  |  |
| Sprinkler:    | Yes                      |  |  |
| Taxes:        | Paid by Landlord         |  |  |
| Showing:      | Contact Listing Broker   |  |  |
| Location:     | SW Corner of Sycamore    |  |  |
|               | and NW Riverside Drive   |  |  |
| Parking: .    | 1 FREE / 1,000 SF Leased |  |  |
| •             | Addl. Surface Parking    |  |  |
| •             | Addl. Garage Parking     |  |  |
|               | \$50 / Space / Month     |  |  |
|               |                          |  |  |