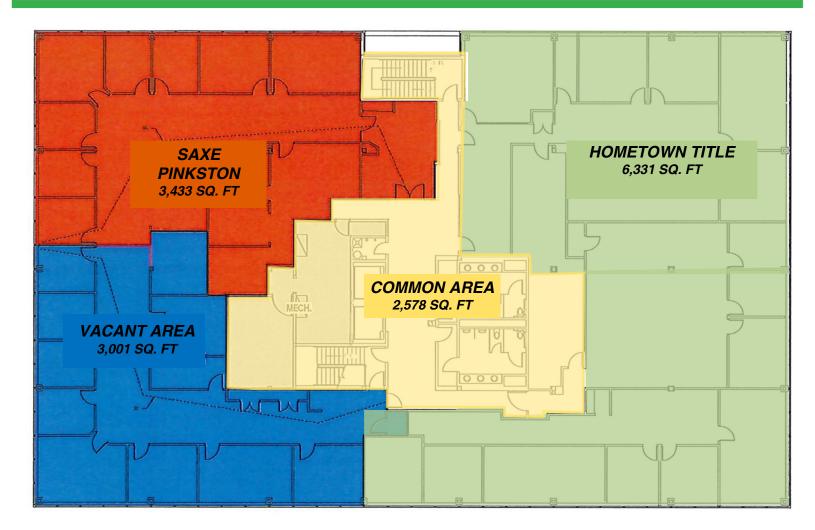

## **Third Floor**

For More Information, Contact: Aaron Kendall, CCIM Direct: 812.480.8100 Office: 812.473.6677 aaronkendall@fctuckercommercial.com

7820 Eagle Crest Blvd. Suite 200 Evansville, IN • 47715 812-473-6677 · Fax: 812-473-6684 The information contained herein was obtained from sources we consider reliable. We cannot be responsible, however, for errors, omissions, prior sale, and withdrawal from the market or change in price