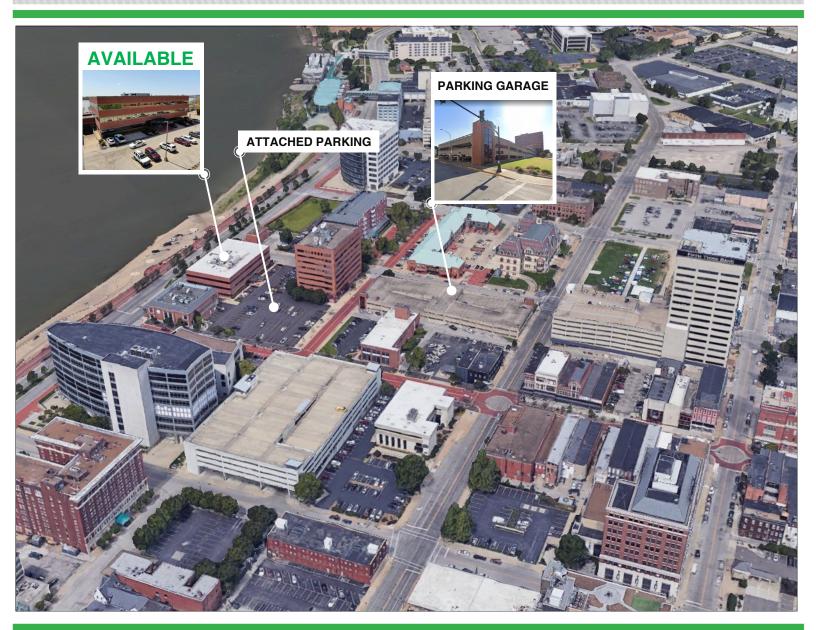

#### Downtown Evansville Class A office facility for lease.

| Lease Price:  | \$18.50 / SF / Gross     |  |  |
|---------------|--------------------------|--|--|
| Lease Term:   | 3 to 5 Years             |  |  |
| Building SF:  | 15,640 SF / Floor        |  |  |
| # of Stories: | 3                        |  |  |
| Zoning:       | C-3                      |  |  |
| Multi-tenant: | Yes                      |  |  |
| Sprinkler:    | Yes                      |  |  |
| Taxes:        | Paid by Landlord         |  |  |
| Showing:      | Contact Listing Broker   |  |  |
| Location:     | SW Corner of Sycamore    |  |  |
|               | and NW Riverside Drive   |  |  |
| Parking: .    | 1 FREE / 1,000 SF Leased |  |  |
| •             | Addl. Surface Parking    |  |  |
| •             | Addl. Garage Parking     |  |  |
|               | \$50 / Space / Month     |  |  |
|               |                          |  |  |