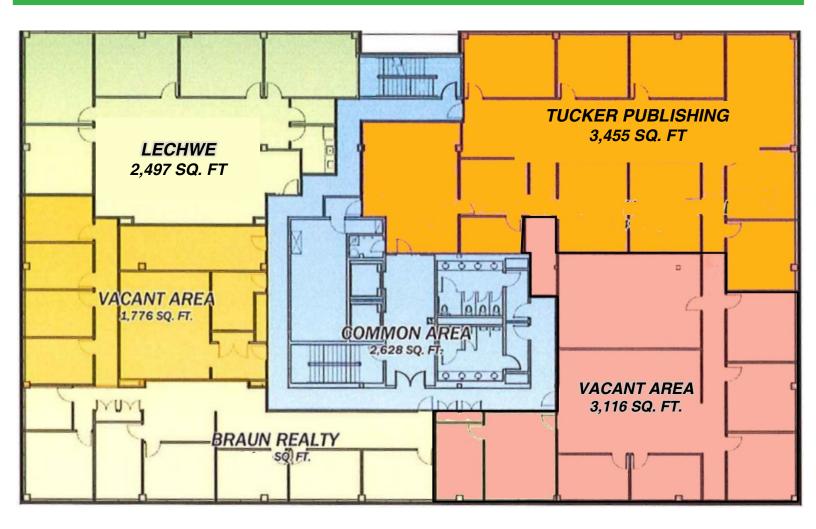

#### **Second Floor**

For More Information, Contact: Aaron Kendall, CCIM Direct: 812.480.8100 Office: 812.473.6677 aaronkendall@fctuckercommercial.com

FCTuckerCommercial.com

7820 Eagle Crest Blvd. Suite 200 Evansville, IN • 47715 812-473-6677 · Fax: 812-473-6684 The information contained herein was obtained from sources we consider reliable. We cannot be responsible, however, for errors, omissions, prior sale, and withdrawal from the market or change in price

#### **Available Space**

| 1st Floor     | 10,629 SF Available | 2nd Floor     | 4,892 SF Available |
|---------------|---------------------|---------------|--------------------|
| Divisible to: |                     | Divisible to: |                    |
|               | 3,804 SF            |               | 1,776 SF           |
|               | 6,825 SF            |               | 3,116 SF           |
|               |                     | 3rd Floor     | 3,001 SF Available |