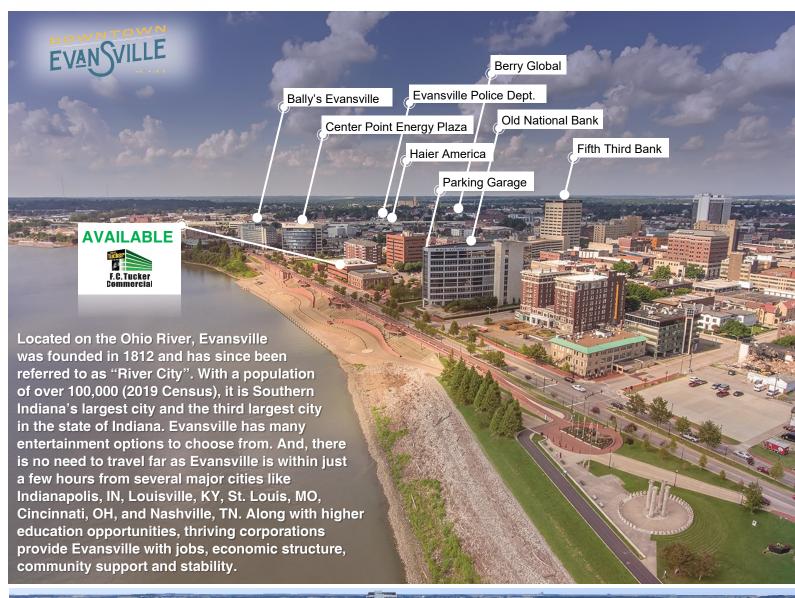

#### Downtown Evansville Class A office facility for lease.

| Lease Price:  | \$18.50 / SF / Gross     |  |  |
|---------------|--------------------------|--|--|
| Lease Term:   | 3 to 5 Years             |  |  |
| Building SF:  | 15,640 SF / Floor        |  |  |
| # of Stories: | 3                        |  |  |
| Zoning:       | C-3                      |  |  |
| Multi-tenant: | Yes                      |  |  |
| Sprinkler:    | Yes                      |  |  |
| Taxes:        | Paid by Landlord         |  |  |
| Showing:      | Contact Listing Broker   |  |  |
| Location:     | SW Corner of Sycamore    |  |  |
|               | and NW Riverside Drive   |  |  |
| Parking: .    | 1 FREE / 1,000 SF Leased |  |  |
| •             | Addl. Surface Parking    |  |  |
| •             | Addl. Garage Parking     |  |  |
|               | \$50 / Space / Month     |  |  |
|               |                          |  |  |