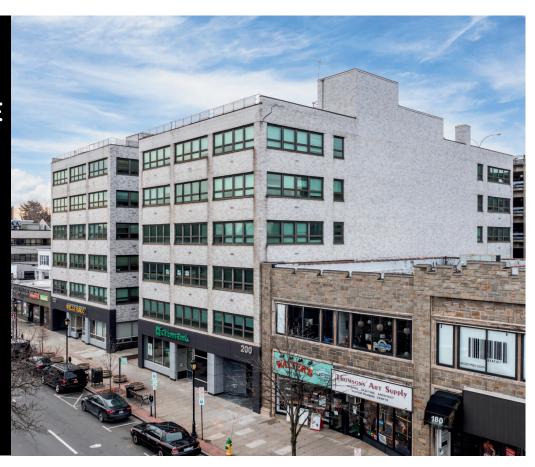

200 MAMARONECK AVE SUITE 303-305 WHITE PLAINS NY

**FOR SUBLET** 



## PROPERTY INFORMATION

- 3,501 SQFT
- Elevators
- Recently Renovated Common Areas
- Operable Windows
- Convenient Public Parking Garage

The office space is situated in the downtown district of White Plains. It has the convenience of the Cross Westchester Expressway to ensure connectivity to major business hubs, while mass transition options provide easy accessibility for clients and employees.

## **CONTACTS**

PAUL MOULINS DEBBIE KNIGHT

PMoulins@kw.com Debbie-Knight@kw.com

C: 914-714-3777 C: 914-522-5258

## 200 MAMARONECK AVE, SUITE 303-305, WHITE PLAINS NY 3,501 SQFT - FOR SUBLET











## **CONTACTS**

PAUL MOULINS PMoulins@kw.com C: 914-714-3777 DEBBIE KNIGHT Debbie-Knight@kw.com C: 914-522-9258