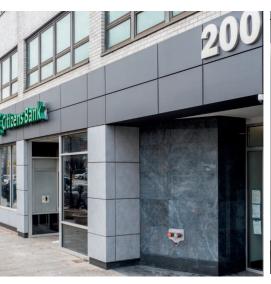

## PROPERTY INFORMATION

- 3,501 SQFT
- Elevators
- Recently Renovated Common Areas
- Operable Windows
- Convenient Public Parking Garage

The office space is situated in the downtown district of White Plains. It has the convenience of the Cross Westchester Expressway to ensure connectivity to major business hubs, while mass transition options provide easy accessibility for clients and employees.