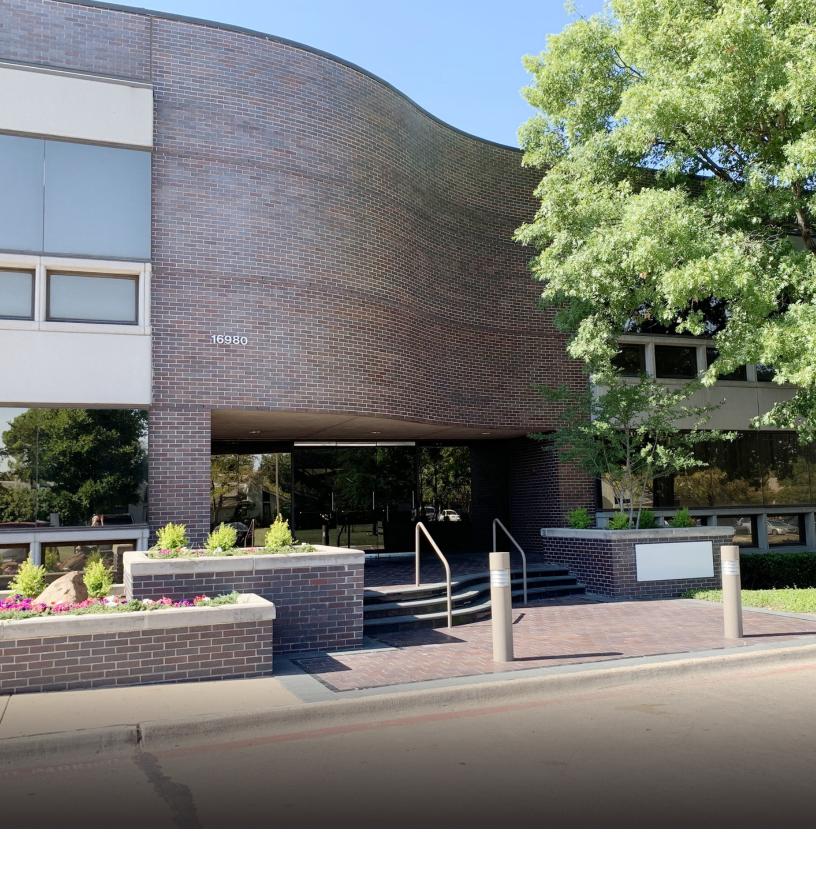

## Office building for lease

16980 N Dallas Parkway Dallas, TX 75248

## Office in dynamic location near Addison Restaurant Row

The former Lonestar Life Insurance building offers ground floor space with main lobby exposure and Dallas North Tollway building signage. The renovated corridors and restrooms presents a modern look for the mature building.