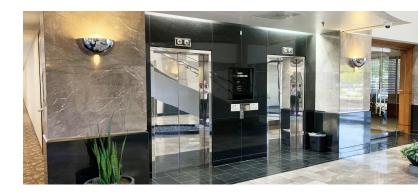

## Office in dynamic location near Addison Restaurant Row

The former Lonestar Life Insurance building offers ground floor space with main lobby exposure and Dallas North Tollway building signage. The renovated corridors and restrooms presents a modern look for the mature building.