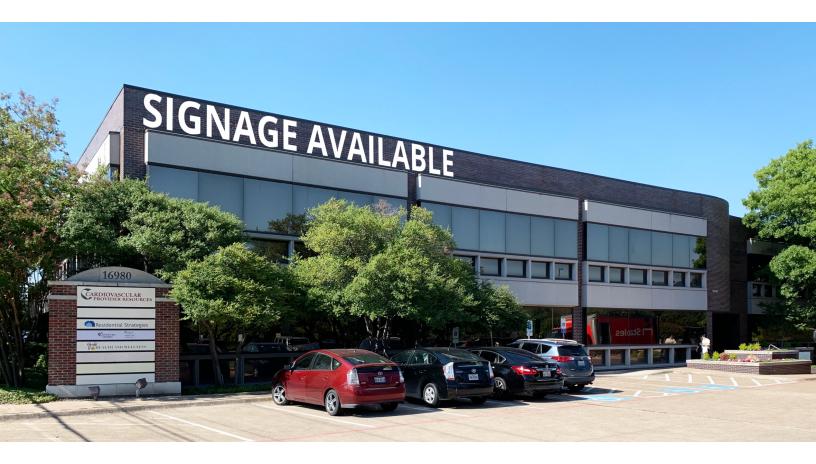

## Office in dynamic location near Addison Restaurant Row

The former Lonestar Life Insurance building offers ground floor space with main lobby exposure and Dallas North Tollway building signage. The renovated corridors and restrooms presents a modern look for the mature building.

- Abundant surface parking and reserved underground parking
- Debt-free ownership
- On-site management and engineer
- 3 minutes to President George Bush Turnpike
- 13 miles from Love Field Airport

63,420 SF - 2-story