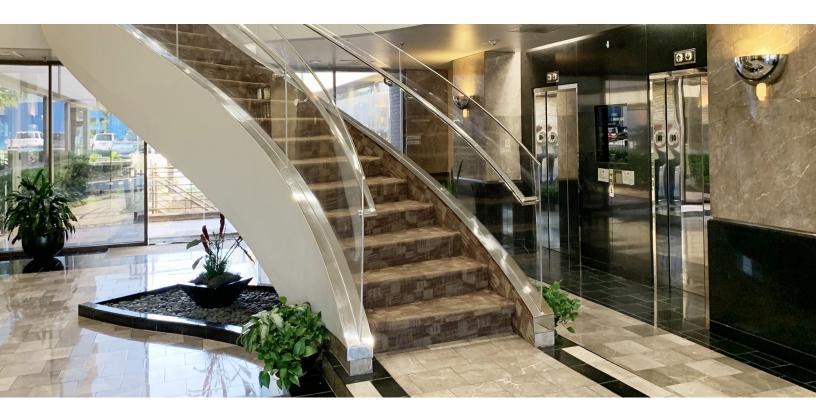

## Office in dynamic location near Addison Restaurant Row

The former Lonestar Life Insurance building offers ground floor space with main lobby exposure and Dallas North Tollway building signage. The renovated corridors and restrooms presents a modern look for the mature building.