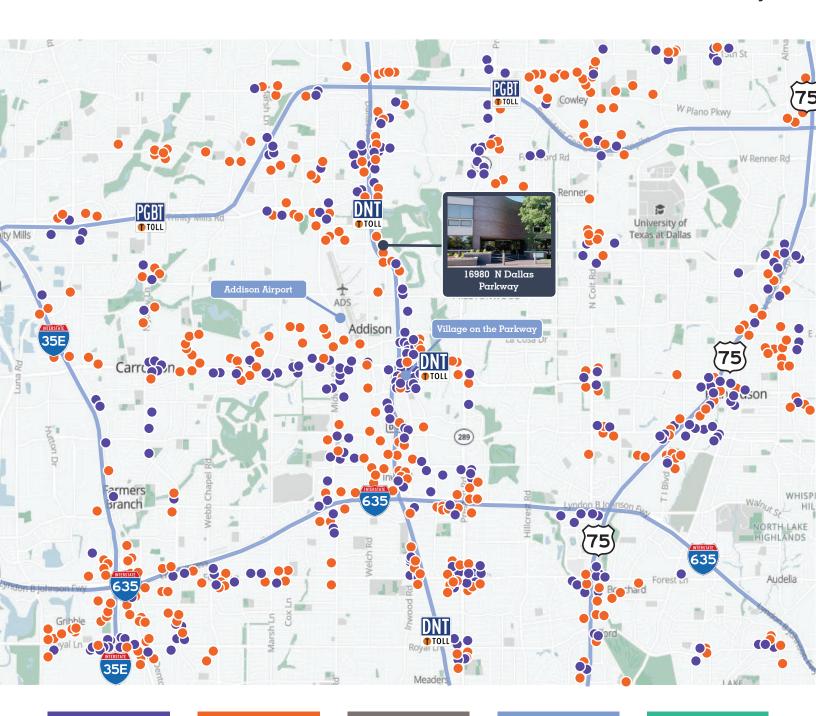

70+
restaurants
options
within 3 miles

80+
retail
options
within 6 miles

22 lodging options within 3 miles **20**miles to
DFW Airport
Dallas/Grapevine

nature trails within 6 miles

Suite 108 2,520 RSF