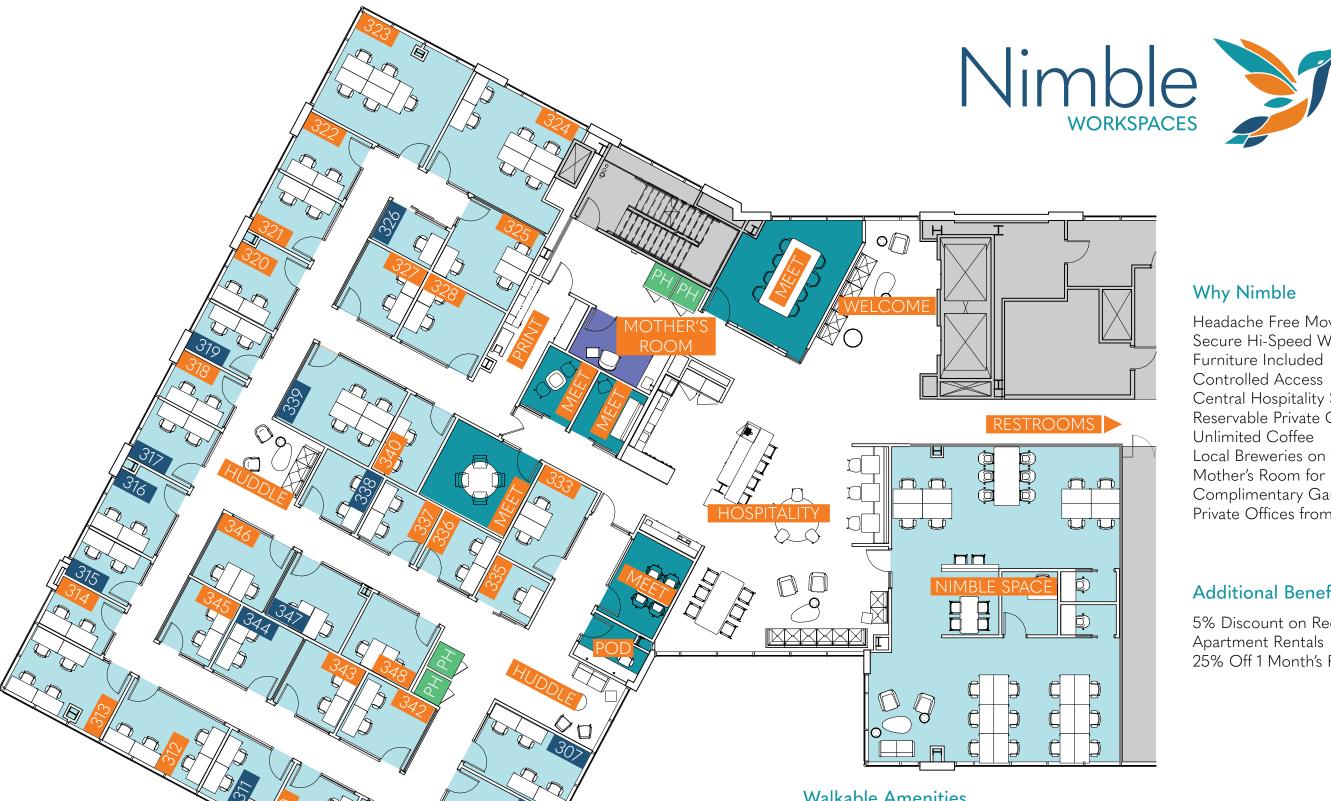

# Why Nimble

Headache Free Move-In Secure Hi-Speed Wireless Internet Furniture Included Controlled Access Central Hospitality Suite Reservable Private Conference Rooms Unlimited Coffee Local Breweries on Tap Mother's Room for Nursing Moms Complimentary Garage Parking Private Offices from \$750 /mo

## **Additional Benefits**

5% Discount on Redemption Square Apartment Rentals 25% Off 1 Month's Rent for Referrals

# Walkable Amenities

#### Restaurants

220630

Bocca Italian Kitchen Lupo Caffe Bibo's Bistro Cafe Rian Cajun Cafe Akashi Las Palomas Mexican Grill Taste of Paris Schlotzky's

## Parks & Trails

West Lake Park West Lake Park Trail West Loop Trail

#### Services

Eden Salon Suites BB&T Bank Supercuts Edward Jones Lauberge Nail Spa De'Cordova Eyewear

Available

Occupied

Meeting Spaces

Nimble Workspaces | 250 Assay Street, Suite 300, Houston, Texas 77044 | info@nimbleworkspaces.com