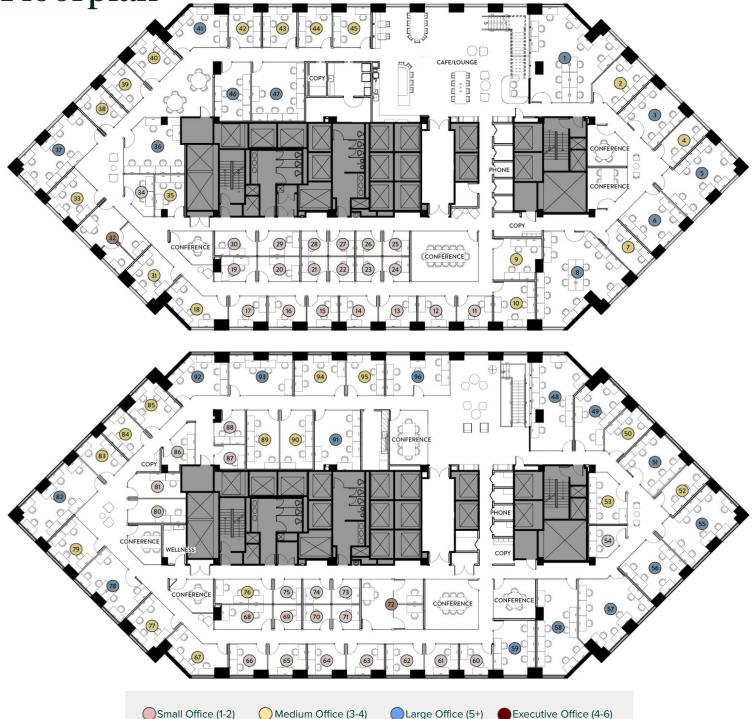

# 🛱 INDUSTRIOUS



# Industrious Financial District

#### 345 California Street, San Francisco, CA 94104



#### Private Offices and Suites

#### ±33,481 RSF

Boasting the highest customer satisfaction in the flexible office industry, Industrious locations offer premium coworking, private offices, and conference facilities. With flexible terms and all-inclusive pricing, members also have access to locations in 60 markets across in the U.S, the U.K., Europe and Asia.

#### **BUILDING AMENITIES**

Gym, Bike Locker, Valet Parking, Building Event Venue, Hotel, Restaurant, Retail

PET POLICY

Service animals only



# 🛱 INDUSTRIOUS



### Floorplan



#### **Contact Us**

Reuben Torenberg First Vice President reuben.torenberg@cbre.com Matt Manteuffel First Vice President matt.manteuffel@cbre.com

© 2022 CBRE, Inc. All rights reserved. This information has been obtained from sources believed reliable, but has not been verified for accuracy or completeness. You should conduct a careful, independent investigation of the property and verify all information. Any reliance on this information is solely at your own risk. CBRE and the CBRE logo are service marks of CBRE, Inc. All other marks displayed on this document are the property of their respective owners, and the use of such logos does not imply any affiliation with or endorsement of CBRE. Photos herein are the property of their respective owners. Use of these images without the express