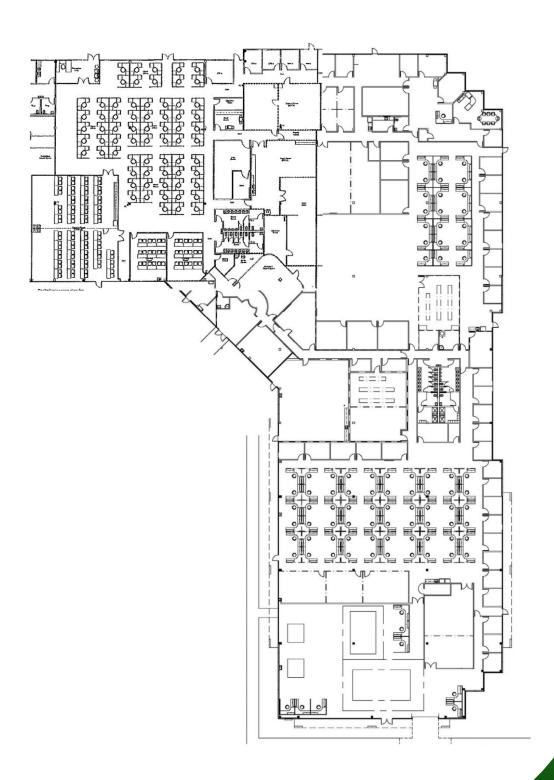

• Suite 100 & 105 – 58,906 SF

• Suite 115 – 7,396 SF

Amenities include lake views, numerous retail & banking facilities nearby, convenient access to major roads including 408, 417, Alafaya Trail.

For Further Information Contact:

### **2603 DISCOVERY LAKES**

Suites 100 & 105 (combined) 58,906 SF