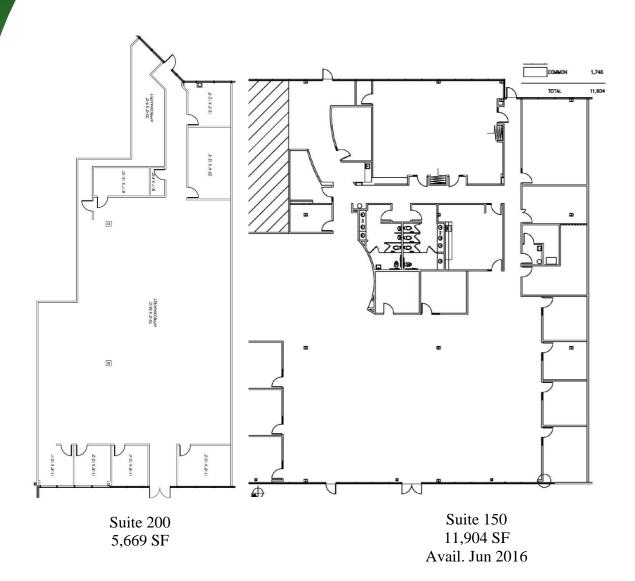

#### **Available Space:**

2501 Discovery Drive: 5,669-17,573 SF

• Suite 200 – 5,669 SF

• Suite 150 – 11,904 SF (avail. Jun 2016)

2603 Discovery Drive: 7,396-58,906 SF

• Suite 100 – 42,363 SF (divisible)

• Suite 105 – 16,543 SF

## **2501 DISCOVERY LAKES**