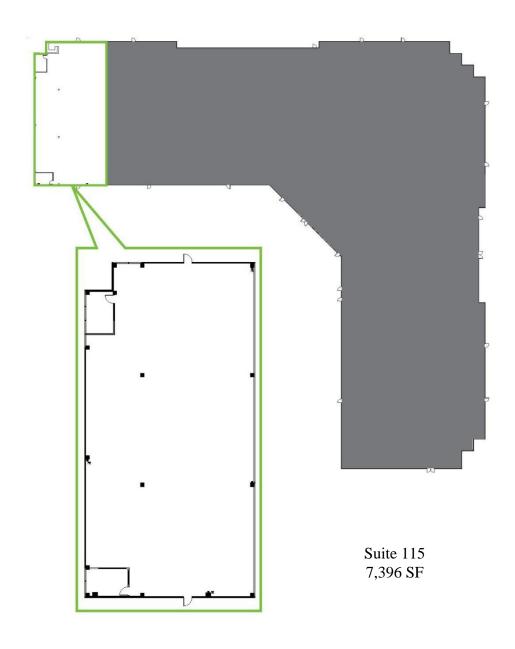

• Suite 100 & 105 – 58,906 SF

• Suite 115 – 7,396 SF

Amenities include lake views, numerous retail & banking facilities nearby, convenient access to major roads including 408, 417, Alafaya Trail.

For Further Information Contact:

# 2603 DISCOVERY LAKES Suite 115