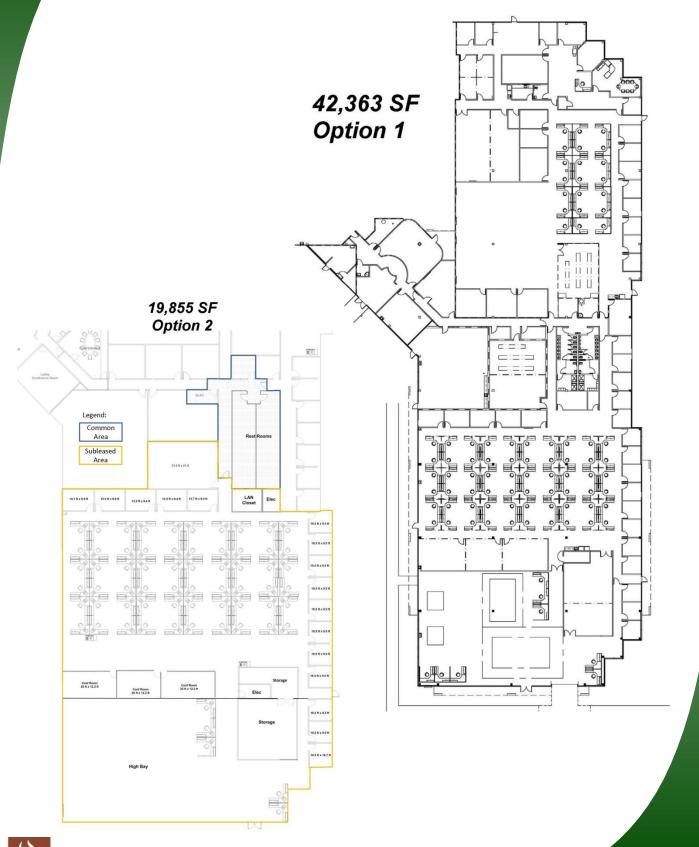

#### **Available Space:**

2501 Discovery Drive: 5,669-17,573 SF

• Suite 200 – 5,669 SF

• Suite 150 – 11,904 SF (avail. Jun 2016)

2603 Discovery Drive: 7,396-58,906 SF

• Suite 100 – 42,363 SF (divisible)

• Suite 105 – 16,543 SF

## 2603 DISCOVERY LAKES Suite 100