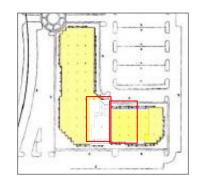

## 2603 DISCOVERY LAKES Suite 100

### **2603 DISCOVERY LAKES**

Suite 105 16,543 SF

### **2603 DISCOVERY LAKES**

Suites 100 & 105 (combined) 58,906 SF

# 2603 DISCOVERY LAKES Suite 115