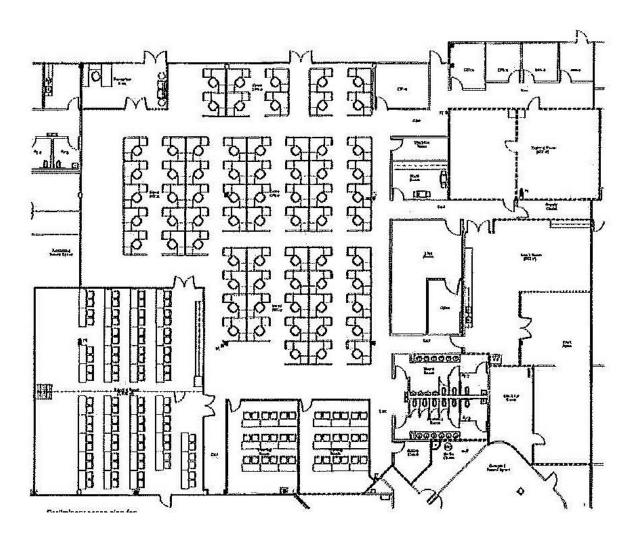

#### **Available Space:**

2501 Discovery Drive: 5,669-17,573 SF

• Suite 200 – 5,669 SF

• Suite 150 – 11,904 SF (avail. Jun 2016)

2603 Discovery Drive: 7,396-58,906 SF

• Suite 100 – 42,363 SF (divisible)

• Suite 105 – 16,543 SF

### **2603 DISCOVERY LAKES**

Suite 105 16,543 SF