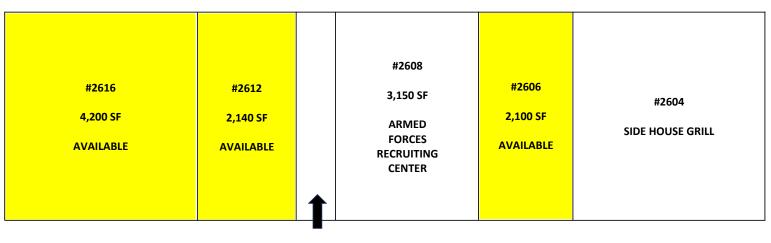

| BASE RENT:<br>NNN: |          | \$10.50 PSF<br>\$ 4.90 PSF |                |
|--------------------|----------|----------------------------|----------------|
| SUITE              | SIZE     | ENDCAP                     | DATE AVAILABLE |
| #2606              | 2,100 SF | No                         | Now            |

Now

Now

#2612 2,140 SF No

#2616 4,200 SF Yes