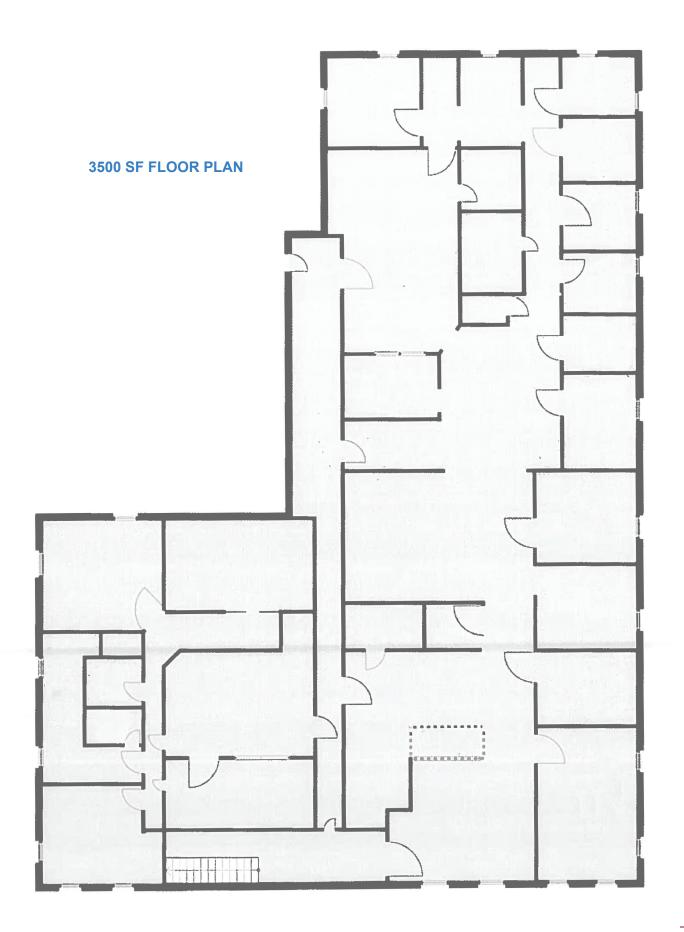

### **AVAILABLE SPACE**

- Approx 1550 sf corner suite
- · Reception and waiting area
- Two (2) large exam rooms
- Lab/X-ray room
- One (1) consultation office
- Ideal for dental, dermatology, or any other medical professional
- · Available immediately
- Approx 3500 sf
- · Reception and waiting area
- Nine (9) exam rooms/private offices
- Three (3) entrances
- · Ideal for any medical professional
- Available immediately
- Can be divisible