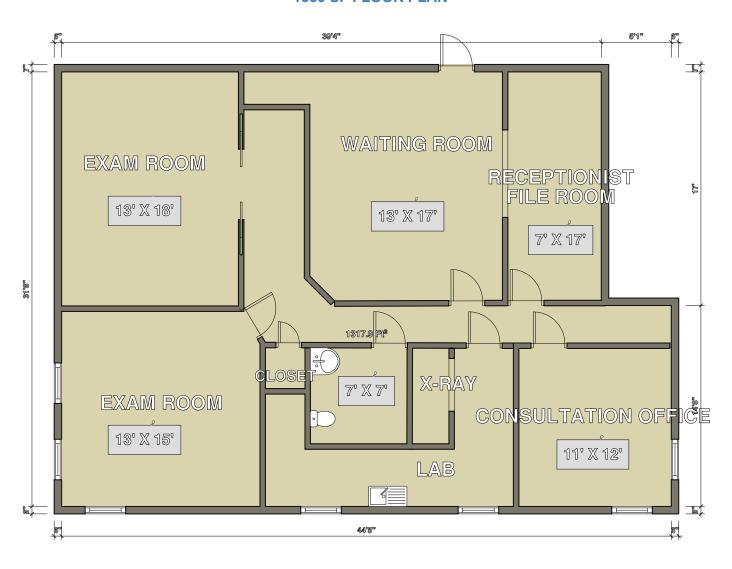

### **AVAILABLE SPACE**

- Approx 1550 sf corner suite
- · Reception and waiting area
- Two (2) large exam rooms
- Lab/X-ray room
- One (1) consultation office
- Ideal for dental, dermatology, or any other medical professional
- · Available immediately
- Approx 3500 sf
- · Reception and waiting area
- Nine (9) exam rooms/private offices
- Three (3) entrances
- · Ideal for any medical professional
- Available immediately
- Can be divisible

### 1550 SF FLOOR PLAN

NewmarkRealEstate.com | 973.884.4444 | 7 E. Frederick Place Suite 500 Cedar Knolls New Jersey 07927

2024 Newmark Associates CRE. Information obtained from sources deemed to be reliable. However, no guarantee, warrant or representation is made as to accuracy of the information presented which is submitted subject to errors, omission, change of price, rental or other conditions, prior sale lease, financing or withdrawal without notice. Projections, opinions, assumptions or estimates are provided for example only, and may not represent current or future performance. Interested parties should consult their tax and legal advisors and conduct a thorough investigation of the property and any prospective transaction.