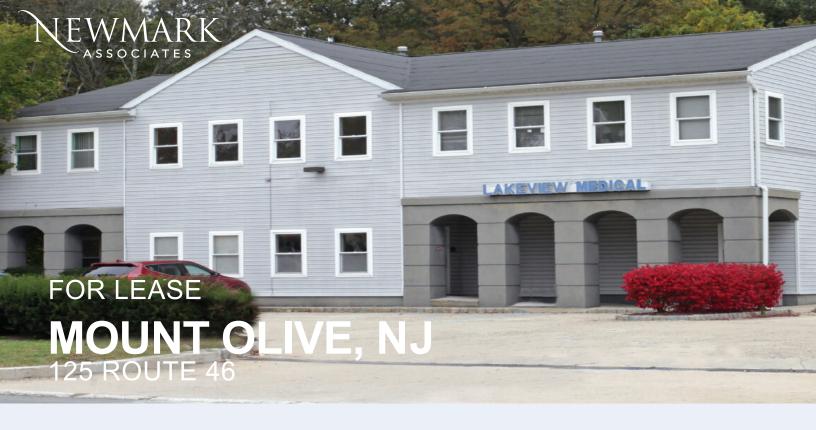

# **HIGHWAY MEDICAL SUITE FOR LEASE**

### **AVAILABLE SPACE**

- Approx 1550 sf corner suite
- · Reception and waiting area
- Two (2) large exam rooms
- Lab/X-ray room
- One (1) consultation office
- Ideal for dental, dermatology, or any other medical professional
- · Available immediately
- Approx 3500 sf
- · Reception and waiting area
- Nine (9) exam rooms/private offices
- Three (3) entrances
- · Ideal for any medical professional
- Available immediately
- Can be divisible

## For more information contact:

### JEANNETTE MELILLO

C: 862.227.6464

O: 973.884.4444 ext. 39

jmelillo@newmarkrealestate.com

### **JACK MAIER**

C: 862.200.0763

O: 973.884.4444 ext. 32

jmaier@newmarkrealestate.com

### PROPERTY FEATURES

- 2 Story building with elevator
- · Ample parking on-site
- · Locate