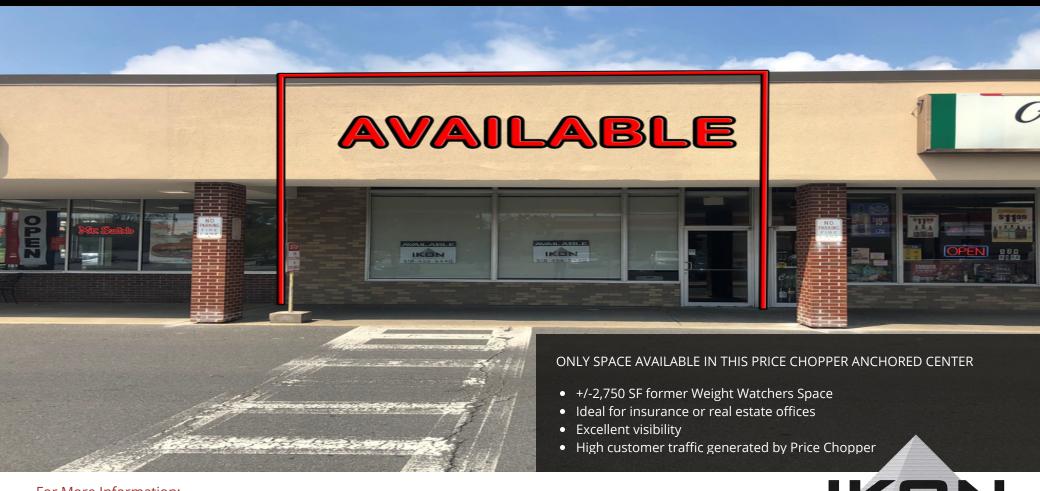

# PRICE CHOPPER PLAZA

FOR LEASE - FORMER WEIGHT WATCHERS SPACE

#### **PROPERTY OVERVIEW**

Price Chopper Plaza, a dynamic neighborhood shopping center located at one of the busiest intersections in the Rotterdam retail trade area. A rare vacancy in this well established shopping center, there is currently +/-2,750 SF available for lease.

#### **PROPERTY HIGHLIGHTS**

- +/-2,750 SF former Weight Watchers retail space
- High profile property at the main intersection in Rotterdam's retail trade area
- +/-21,197 cars/day on Altamont Ave
- +/-17,522 cars/day on Curry Road
- Pylon sign placement
- Co-tenancy with Price Chopper, AutoZone, First New York FCU, Mr. Subb, Hair Studio One, Casa di Vino, and Design Nail.