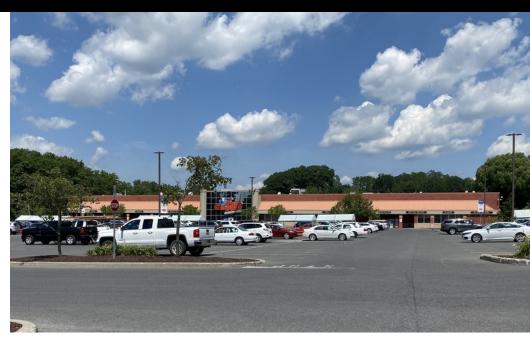

| 21,197                                                    |

#### **PROPERTY OVERVIEW**

Price Chopper Plaza, a dynamic neighborhood shopping center located at one of the busiest intersections in the Rotterdam retail trade area. A rare vacancy in this well established shopping center, there is currently +/-2,750 SF available for lease.

#### **PROPERTY HIGHLIGHTS**

- +/-2,750 SF former Weight Watchers retail space
- High profile property at the main intersection in Rotterdam's retail trade area
- +/-21,197 cars/day on Altamont Ave
- +/-17,522 cars/day on Curry Road
- Pylon sign placement
- Co-tenancy with Price Chopper, AutoZone, First New York FCU, Mr. Subb, Hair Studio One, Casa di Vino, and Design Nail.





### **Retail Aerial**







# Additional Shopping Center Photos







#### Demographics Map & Report East Glenville 146 (160) 87 30 Mariaville Scotia Lake Schenectady Rotterdam (162)Cohoes 90 Duanesburg Esperance 20 Latham Delanson (30A) Troy Colonie 88 Altamont (146)Westmere (146) Map data ©2021 Google **POPULATION** 1 MILE **3 MILES 5 MILES Total Population** 12,943 89,599 161,882 39.7 38.2 38.6 Average age Average age (Male) 37.6 36.2 36.5 Average age (Female) 41.6 40.3 40.4

| HOUSEHOLDS & INCOME | 1 MILE    | 3 MILES   | 5 MILES   |
|---------------------|-----------|-----------|-----------|
| Total households    | 5,005     | 33,827    | 62,249    |
| # of persons per HH | 2.6       | 2.6       | 2.6       |
| Average HH income   | \$59,549  | \$53,486  | \$61,261  |
| Average house value | \$174,648 | \$164,454 | \$178,926 |

<sup>\*</sup> Demogra