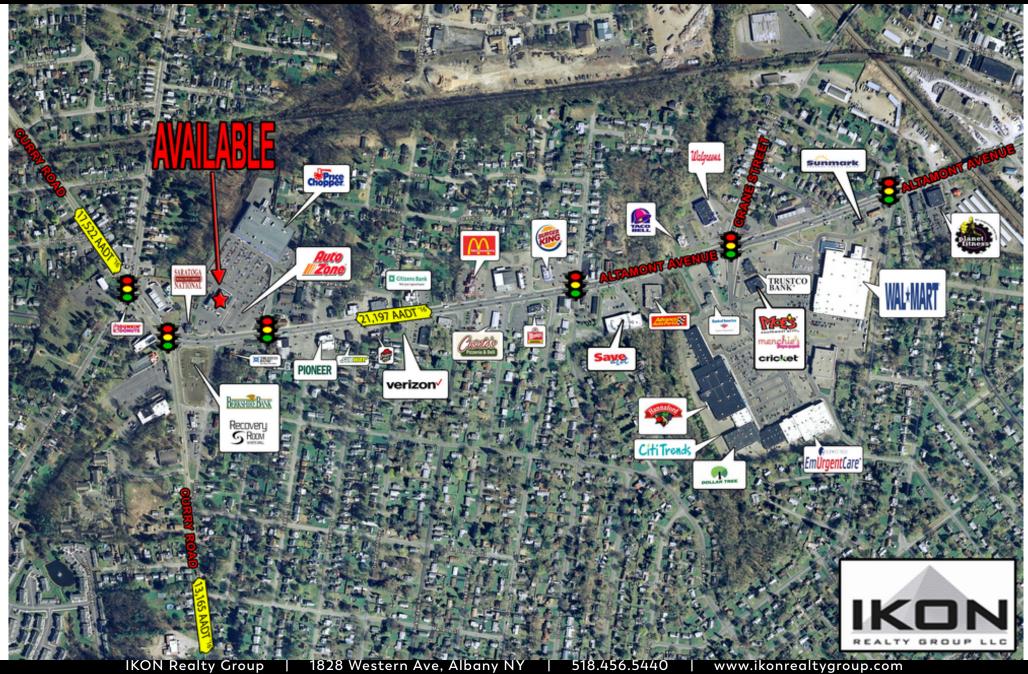

#### **PROPERTY HIGHLIGHTS**

- +/-2,750 SF former Weight Watchers retail space
- High profile property at the main intersection in Rotterdam's retail trade area
- +/-21,197 cars/day on Altamont Ave
- +/-17,522 cars/day on Curry Road
- Pylon sign placement
- Co-tenancy with Price Chopper, AutoZone, First New York FCU, Mr. Subb, Hair Studio One, Casa di Vino, and Design Nail.

### **Retail Aerial**