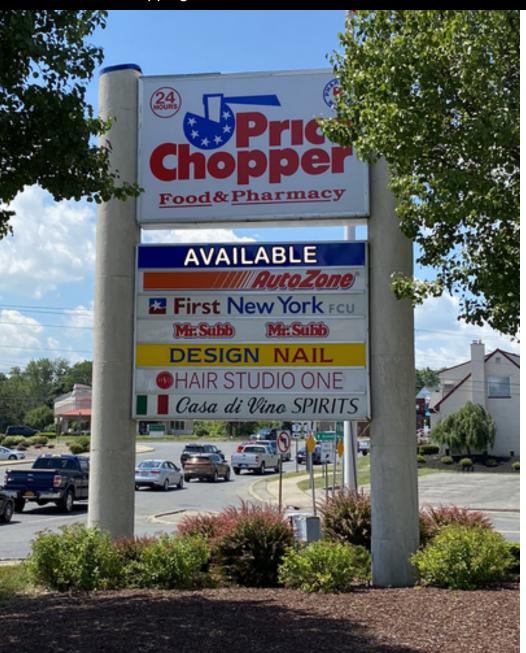

#### **PROPERTY HIGHLIGHTS**

- +/-2,750 SF former Weight Watchers retail space
- High profile property at the main intersection in Rotterdam's retail trade area
- +/-21,197 cars/day on Altamont Ave
- +/-17,522 cars/day on Curry Road
- Pylon sign placement
- Co-tenancy with Price Chopper, AutoZone, First New York FCU, Mr. Subb, Hair Studio One, Casa di Vino, and Design Nail.