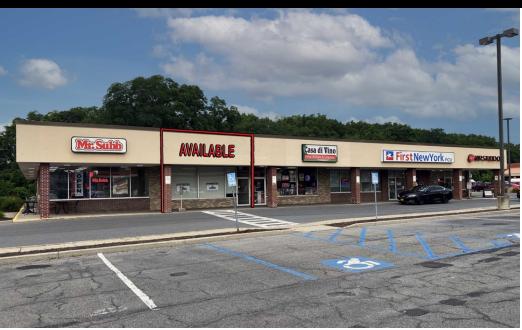

#### **PROPERTY HIGHLIGHTS**

- +/-2,750 SF former Weight Watchers retail space
- High profile property at the main intersection in Rotterdam's retail trade area
- +/-21,197 cars/day on Altamont Ave
- +/-17,522 cars/day on Curry Road
- Pylon sign placement
- Co-tenancy with Price Chopper, AutoZone, First New York FCU, Mr. Subb, Hair Studio One, Casa di Vino, and Design Nail.

# Additional Shopping Center Photos