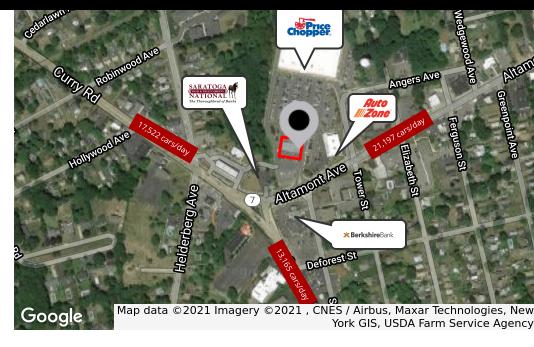

#### **PROPERTY HIGHLIGHTS**

- +/-2,750 SF former Weight Watchers retail space
- High profile property at the main intersection in Rotterdam's retail trade area
- +/-21,197 cars/day on Altamont Ave
- +/-17,522 cars/day on Curry Road
- Pylon sign placement
- Co-tenancy with Price Chopper, AutoZone, First New York FCU, Mr. Subb, Hair Studio One, Casa di Vino, and Design Nail.

### **Retail Aerial**