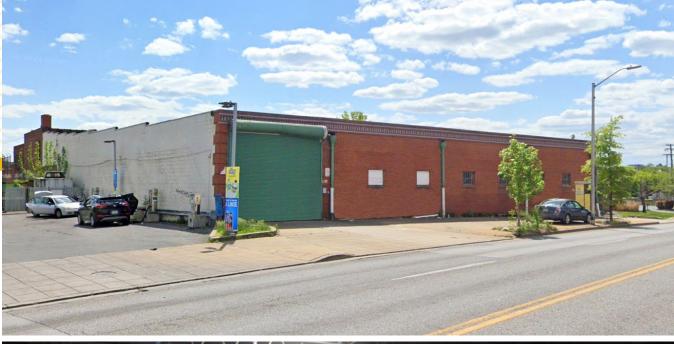

PROPERTY** OVERVIEW

#### **HIGHLIGHTS:**

- 40,895 SF ± industrial building, ideal for most warehouse and manufacturing users
  - 30,000 SF  $\pm$  at 19' clear
  - 10,000 SF  $\pm$  2nd level warehouse
- I-2 (General Industrial District) zoning, which is intended to provide for a wide variety of general manufacturing, fabricating, processing, wholesale distributing and warehousing uses including outdoor storage of materials
- Easy access to major highways I-95 and I-895
- Close proximity to the Port of Baltimore

BLDG. SIZE: 40,895 SF ± LOT SIZE: .809 AC ±

SPRINKLERS: WET CLR. HEIGHT: 19' ±

POWER: 1,200 AMP, 3 PHASE

LOADING DOCKS: 2 INTERIOR DOCK POSITIONS

DRIVE INS: 1 (10' W x 12' H)

ZONING: I-2 (GENERAL INDUSTRIAL DISTRICT)

PARKING: 10 SURFACE SPACES

SALE PRICE: \$2,800,000.00





#### AERIAL / PROPERTY OUTLINE



### LOCAL BIRDSEYE



### LOCAL BIRDSEYE



#### TRADE AREA

#### **DRIVING DISTANCE TO:**



1.2 MILES **3 MIN. DRIVE** 



2.7 MILES **7 MIN. DRIVE** 



2.2 MILES 8 MIN. DRIVE



3.8 MILES
14 MIN. DRIVE
(SEAGIRT MARINE TERMINAL



14.4 MILES **17 MIN. DRIVE** 

**BALTIMORE, MD** 

2.5 MILES **10 MIN.** 

WASHINGTON, DC

43.5 MILES **1 HR. 2 MIN.** 

PHILADELPHIA, PA

99.1 MILES **1 HR. 35 MIN.** 



## FOR MORE INFO CONTACT:



DANIEL HUDAK, SIOR
SENIOR VICE PRESIDENT & PRINCIPAL
443.573.3205
DHUDAK@mackenziecommercial.com



ANDREW MEEDER, SIOR
SENIOR VICE PRESIDENT & PRINCIPAL
410.494.4881
AMEEDER@mackenziecommercial.com



MATTHEW CURRAN, SIOR
SENIOR VICE PRESIDENT & PRINCIPAL
443.573.3203
MCURRAN@mackenziecommercial.com



KETCH SECOR
SENIOR VIC