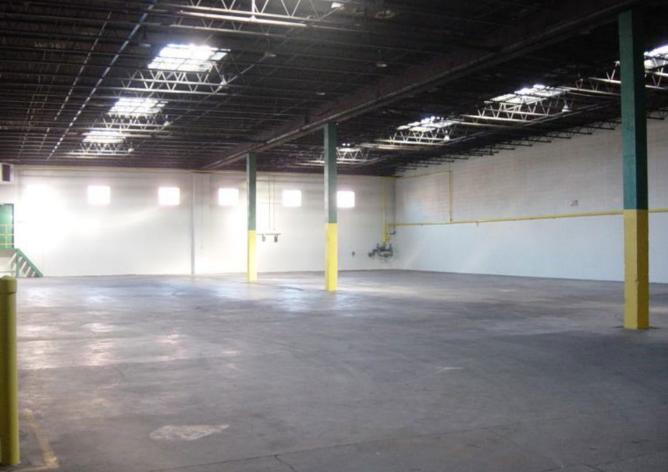

#### **HIGHLIGHTS:**

- 40,895 SF ± industrial building, ideal for most warehouse and manufacturing users
  - 30,000 SF  $\pm$  at 19' clear
  - 10,000 SF  $\pm$  2nd level warehouse
- I-2 (General Industrial District) zoning, which is intended to provide for a wide variety of general manufacturing, fabricating, processing, wholesale distributing and warehousing uses including outdoor storage of materials
- Easy access to major highways I-95 and I-895
- Close proximity to the Port of Baltimore

BLDG. SIZE: 40,895 SF ± LOT SIZE: .809 AC ±

SPRINKLERS: WET CLR. HEIGHT: 19' ±

POWER: 1,200 AMP, 3 PHASE

LOADING DOCKS: 2 INTERIOR DOCK POSITIONS

DRIVE INS: 1 (10' W x 12' H)

ZONING: I-2 (GENERAL INDUSTRIAL DISTRICT)