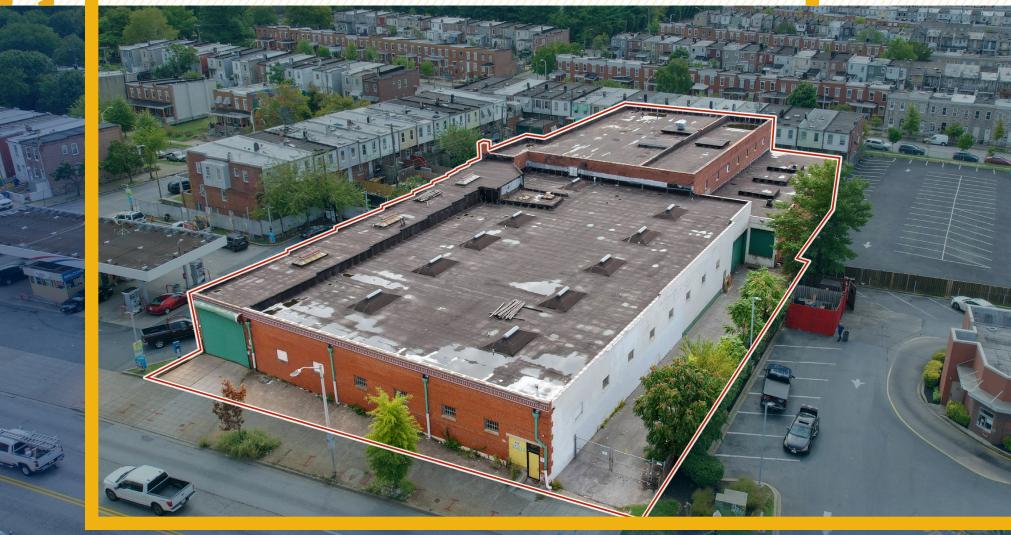

#### **WAREHOUSE BUILDING**

3501 PULASKI HIGHWAY | BALTIMORE, MARYLAND 21224







# **PROPERTY** OVERVIEW

#### **HIGHLIGHTS:**

- 40,895 SF ± industrial building, ideal for most warehouse and manufacturing users
  - 30,000 SF  $\pm$  at 19' clear
  - 10,000 SF  $\pm$  2nd level warehouse
- I-2 (General Industrial District) zoning, which is intended to provide for a wide variety of general manufacturing, fabricating, processing, wholesale distributing and warehousing uses including outdoor storage of materials
- Easy access to major highways I-95 and I-895
- Close proximity to the Port of Baltimore

BLDG. SIZE: 40,895 SF ± LOT SIZE: .809 AC ±

SPRINKLERS: WET CLR. HEIGHT: 19' ±

POWER: 1,200 AMP, 3 PHASE

LOADING DOCKS: 2 INTERIOR DOCK POSITIONS

DRIVE INS: 1 (10' W x 12' H)

ZONING: I-2 (GENERAL INDUSTRIAL DISTRICT)

PARKING: 10 SURFACE SPACES

SALE PRICE: \$2,800,