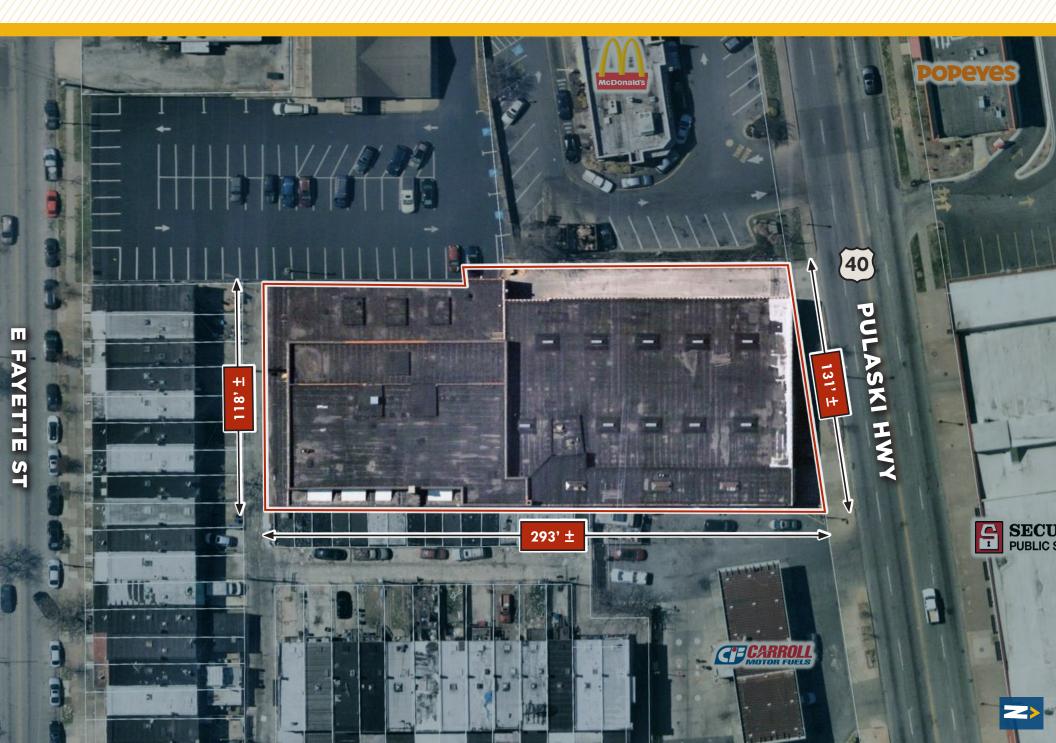

BLDG. SIZE: 40,895 SF ± LOT SIZE: .809 AC ±

SPRINKLERS: WET CLR. HEIGHT: 19' ±

POWER: 1,200 AMP, 3 PHASE

LOADING DOCKS: 2 INTERIOR DOCK POSITIONS

DRIVE INS: 1 (10' W x 12' H)

ZONING: I-2 (GENERAL INDUSTRIAL DISTRICT)

PARKING: 10 SURFACE SPACES

SALE PRICE: \$2,800,000.00