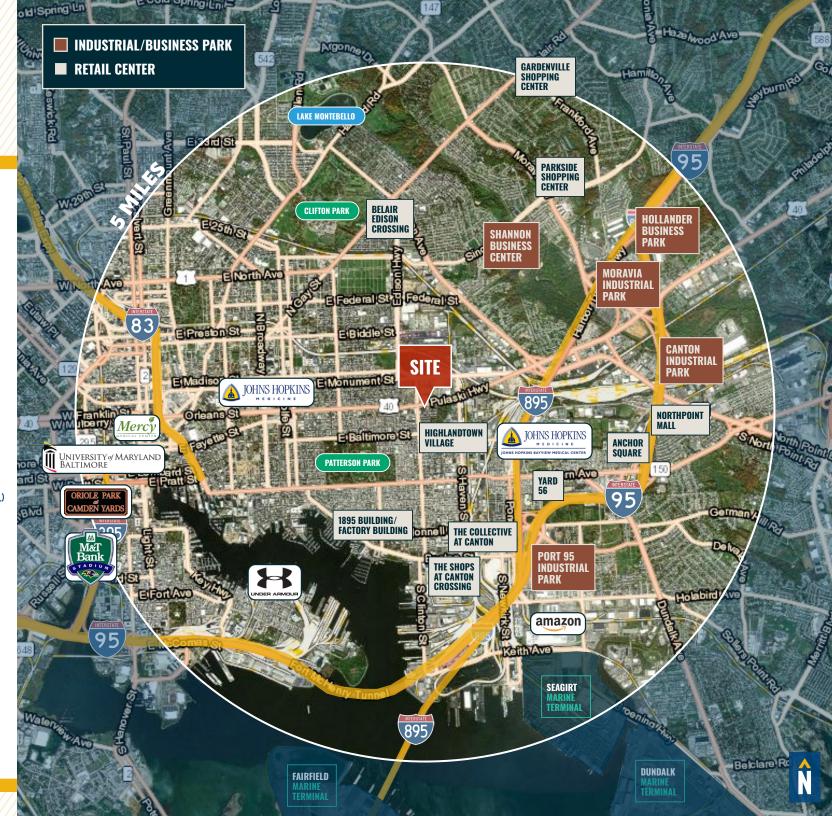

#### TRADE AREA

#### **DRIVING DISTANCE TO:**

1.2 MILES **3 MIN. DRIVE** 

2.7 MILES **7 MIN. DRIVE** 

2.2 MILES 8 MIN. DRIVE

3.8 MILES
14 MIN. DRIVE
(SEAGIRT MARINE TERMINAL

14.4 MILES **17 MIN. DRIVE** 

**BALTIMORE, MD** 

2.5 MILES **10 MIN.** 

WASHINGTON, DC

43.5 MILES **1 HR. 2 MIN.** 

PHILADELPHIA, PA

99.1 MILES **1 HR. 35 MIN.** 