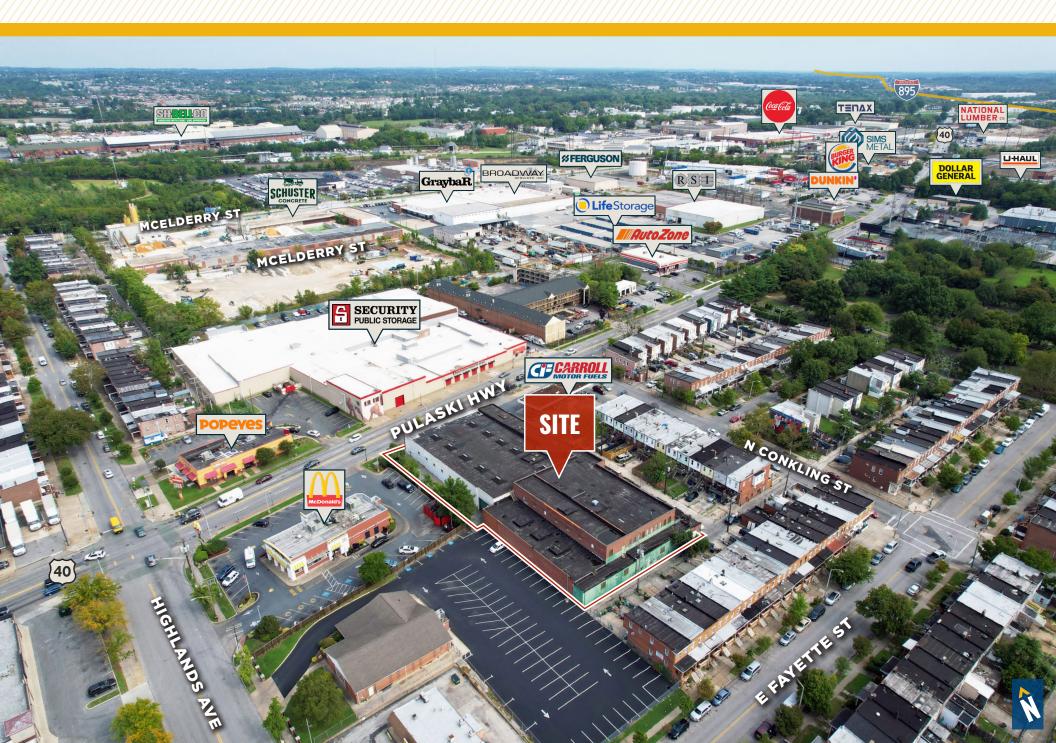

eal for most warehouse and manufacturing users
  - 30,000 SF  $\pm$  at 19' clear
  - 10,000 SF  $\pm$  2nd level warehouse
- I-2 (General Industrial District) zoning, which is intended to provide for a wide variety of general manufacturing, fabricating, processing, wholesale distributing and warehousing uses including outdoor storage of materials
- Easy access to major highways I-95 and I-895
- Close proximity to the Port of Baltimore

BLDG. SIZE: 40,895 SF ± LOT SIZE: .809 AC ±

SPRINKLERS: WET CLR. HEIGHT: 19' ±

POWER: 1,200 AMP, 3 PHASE

LOADING DOCKS: 2 INTERIOR DOCK POSITIONS

DRIVE INS: 1 (10' W x 12' H)

ZONING: I-2 (GENERAL INDUSTRIAL DISTRICT)

PARKING: 10 SURFACE SPACES

SALE PRICE: \$2,800,000.00





#### AERIAL / PROPERTY OUTLINE



### LOCAL BIRDSEYE



### LOCAL BIRDSEYE



#### TRADE AREA

#### **DRIVING DISTANCE TO:**



1.2 MILES **3 MIN. DRIVE** 



2.7 MILES **7 MIN. DRIVE** 



2.2 MILES 8 MIN. DRIVE



3.8 MILES
14 MIN. DRIVE
(SEAGIRT MARINE TERMINAL



14.4 MILES **17 MIN. DRIVE** 

**BALTIMORE, MD** 

2.5 MILES **10 MIN.** 

WASHINGTON, DC

43.5 MILES **1 HR. 2 MIN.** 

PHILADELPHIA, PA

99.1 MILES **1 HR. 35 MIN.** 



## FOR MORE INFO CONTACT:



DANIEL HUDAK, SIOR
SENIOR VICE PRESIDENT & PRINCIPAL
443.573.3205
DHUDAK@mackenziecommercial.com



ANDREW MEEDER, SIOR
SENIOR VICE PRESIDENT & PRINCIPAL
410.494.4881
AMEEDER@mackenziecommercial.com



MATTHEW CURRAN, SIOR
SENIOR VICE PRESIDENT & PRINCIPAL
443.573.3203
MCURRAN@mackenziecommercial.com



KETCH SECOR
SENIOR VICE PRESIDENT
410.409.0990
KSECOR@mackenziecommercial.com