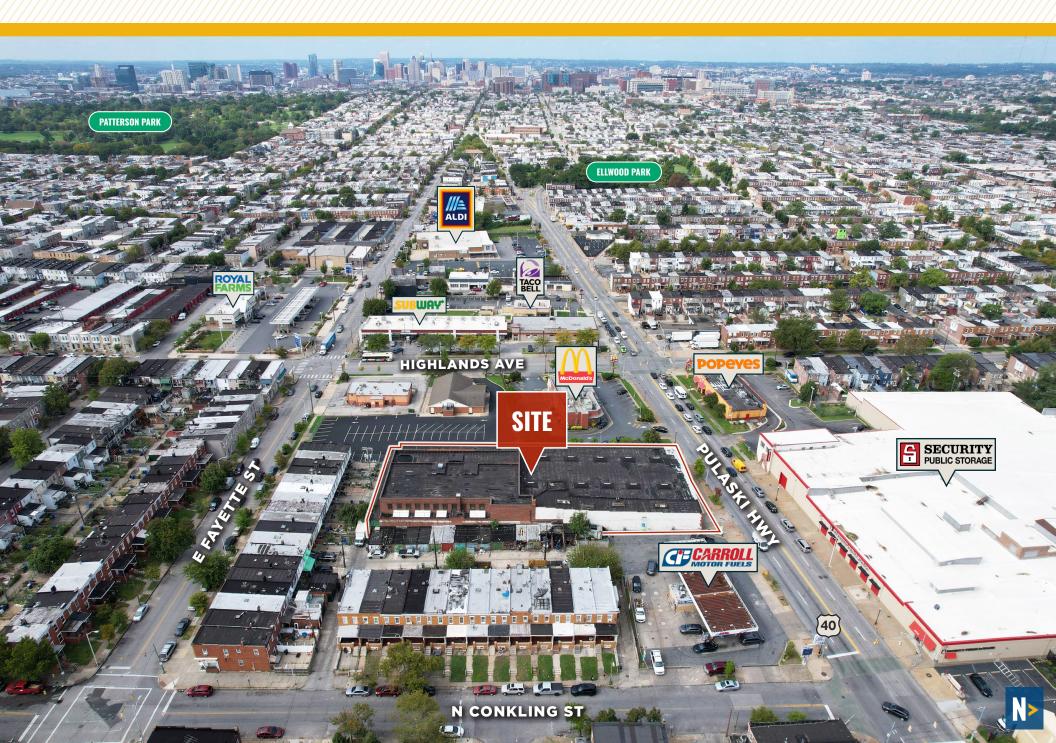

ndustrial building, ideal for most warehouse and manufacturing users
  - 30,000 SF  $\pm$  at 19' clear
  - 10,000 SF  $\pm$  2nd level warehouse
- I-2 (General Industrial District) zoning, which is intended to provide for a wide variety of general manufacturing, fabricating, processing, wholesale distributing and warehousing uses including outdoor storage of materials
- Easy access to major highways I-95 and I-895
- Close proximity to the Port of Baltimore

BLDG. SIZE: 40,895 SF ± LOT SIZE: .809 AC ±

SPRINKLERS: WET CLR. HEIGHT: 19' ±

POWER: 1,200 AMP, 3 PHASE

LOADING DOCKS: 2 INTERIOR DOCK POSITIONS

DRIVE INS: 1 (10' W x 12' H)

ZONING: I-2 (GENERAL INDUSTRIAL DISTRICT)

PARKING: 10 SURFACE SPACES

SALE PRICE: \$2,800,000.00





#### AERIAL / PROPERTY OUTLINE



### LOCAL BIRDSEYE



### LOCAL BIRDSEYE



#### TRADE AREA

#### **DRIVING DISTANCE TO:**



1.2 MILES **3 MIN. DRIVE** 



2.7 MILES **7 MIN. DRIVE** 



2.2 MILES 8 MIN. DRIVE



3.8 MILES
14 MIN. DRIVE
(SEAGIRT MARINE TERMINAL



14.4 MILES **17 MIN. DRIVE** 

**BALTIMORE, MD** 

2.5 MILES **10 MIN.** 

WASHINGTON, DC

43.5 MILES **1 HR. 2 MIN.** 

PHILADELPHIA, PA

99.1 MILES **1 HR. 35 MIN.** 



## FOR MORE INFO CONTACT:



DANIEL HUDAK, SIOR
SENIOR VICE PRESIDENT & PRINCIPAL
443.573.3205
DHUDAK@mackenziecommercial.com



ANDREW MEEDER, SIOR
SENIOR VICE PRESIDENT & PRINCIPAL
410.494.4881
AMEEDER@mackenziecommercial.com



MATTHEW CURRAN, SIOR
SENIOR VICE PRESIDENT & PRINCIPAL
443.573.3203
MCURRAN@mackenziecommercial.com



KETCH SECOR
SENIOR VICE PRESIDENT
410.409.0990
KSECOR@mackenziecommercial.com