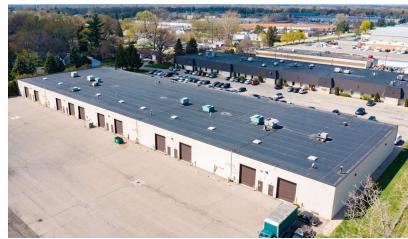

### **Property Highlights**

- 5,035-10,070 SF Flex Space Available
- Office to-Suit
- 17' clear height
- 12x14 Grade Level Doors
- Zoned Industrial A
- 3-Phase
- Ample Parking