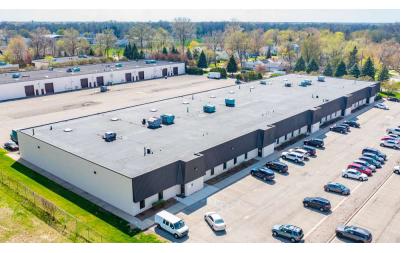

### **Property Highlights**

- 5,035-10,070 SF Flex Space Available
- Office to-Suit
- 17' clear height
- 12x14 Grade Level Doors
- Zoned Industrial A
- 3-Phase
- Ample Parking