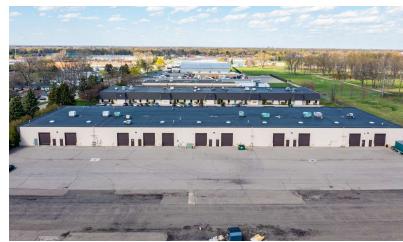

### **Property Highlights**

- 5,035-10,070 SF Flex Space Available
- Office to-Suit
- 17' clear height
- 12x14 Grade Level Doors
- Zoned Industrial A
- 3-Phase
- Ample Parking