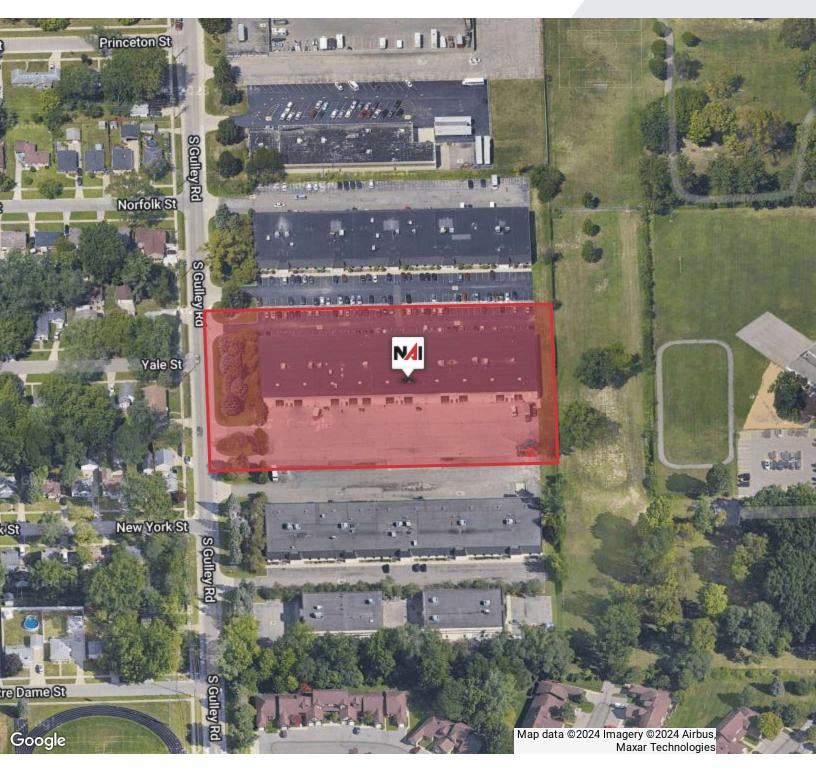

# 3101 Gulley Rd

Dearborn, Michigan 48124

### **Property Highlights**

- 5,035-10,070 SF Flex Space Available
- Office to-Suit
- 17' clear height
- 12x14 Grade Level Doors
- Zoned Industrial A
- 3-Phase
- Ample Parking