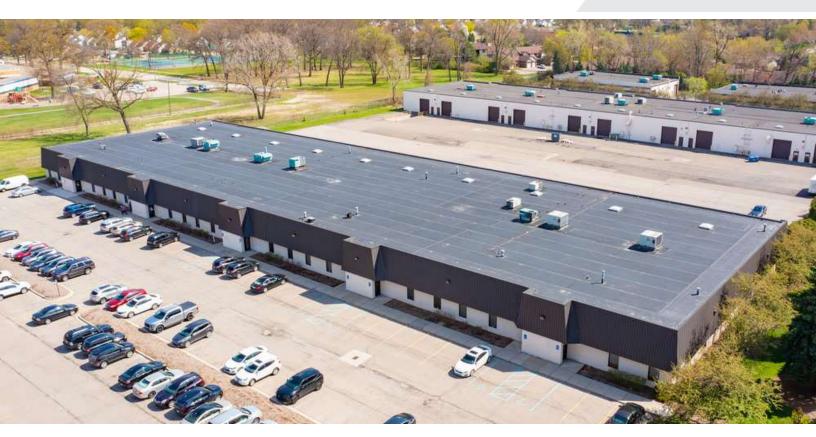

# 3101 Gulley Rd

Dearborn, Michigan 48124

### **Property Highlights**

- 5,035-10,070 SF Flex Space Available
- Office to-Suit
- 17' clear height
- 12x14 Grade Level Doors
- Zoned Industrial A
- 3-Phase
- Ample Parking