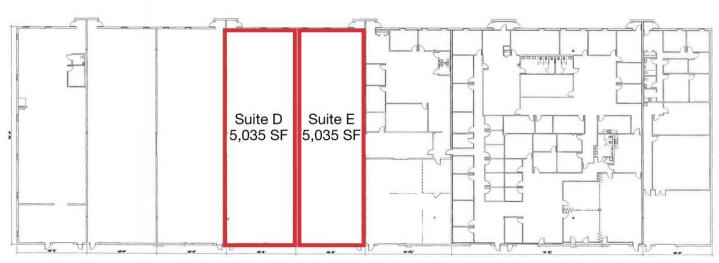

### 5,035-10,070 SF

### **Property Highlights**

- 5,035-10,070 SF Flex Space Available
- Office to-Suit
- 17' clear height
- 12x14 Grade Level Doors
- Zoned Industrial A
- 3-Phase
- Ample Parking