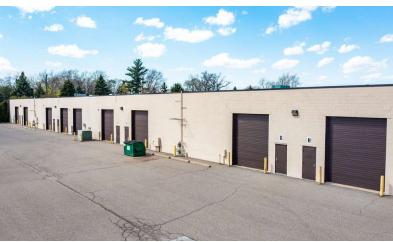

### **Property Highlights**

- 5,035-10,070 SF Flex Space Available
- Office to-Suit
- 17' clear height
- 12x14 Grade Level Doors
- Zoned Industrial A
- 3-Phase
- Ample Parking