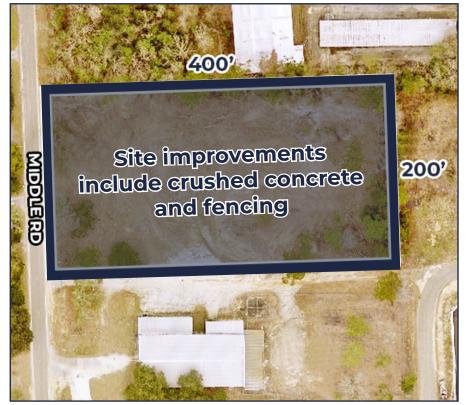

## PROPERTY DESCRIPTION:

- 2.2± AC lot
- Zoned I-1: Light Industrial
- Site improvements include crushed concrete and fencing
- Conveniently located less than two minutes from I-10 & only one exit from the 2M SF South Alabama Logistics Park with quick access to I-65 & AL Port
- Located in Tillman's Corner along the highly desired & booming I-10 corridor full of numerous industrial, showrooms, offices and more