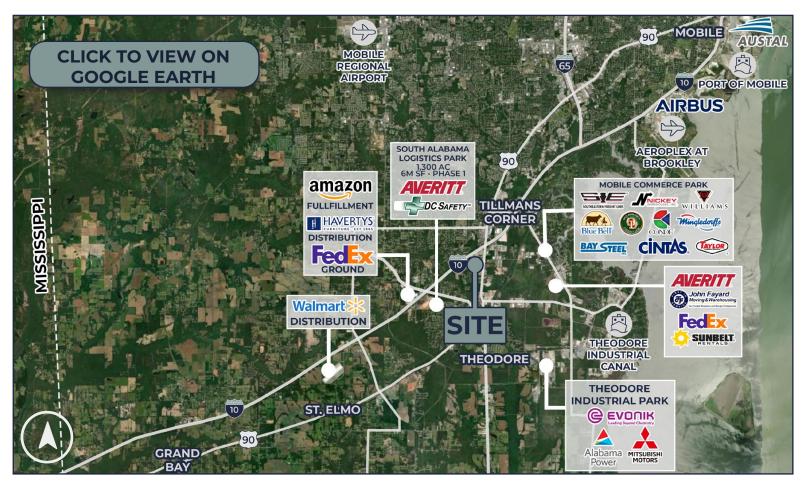

## PROPERTY DESCRIPTION:

- 2.2± AC lot
- Zoned I-1: Light Industrial
- Site improvements include crushed concrete and fencing
- Conveniently located less than two minutes from I-10 & only one exit from the 2M SF South Alabama Logistics Park with quick access to I-65 & AL Port
- Located in Tillman's Corner along the highly desired & booming I-10 corridor full of numerous industrial, showrooms, offices and more

## **DISTANCES TO NOTABLE LOCATIONS**

| I-10                   | 0.9 miles ±  |
|------------------------|--------------|
| I-65                   | 5.5 miles ±  |
| Rangeline Rd           | 2.5 miles ±  |
| Aeroplex at Brookley   | 8 miles ±    |
| Port of Mobile         | 13 miles ±   |
| Mississippi State Line | 13.5 miles ± |