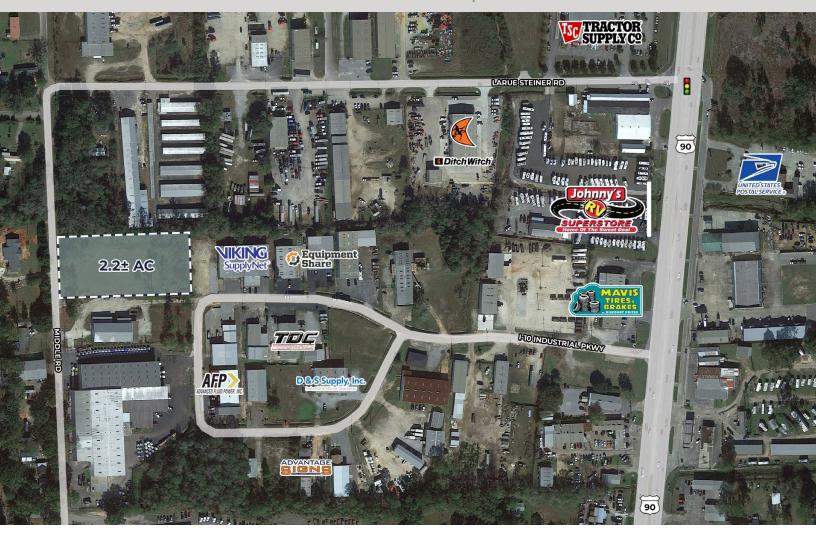

## **FOR LEASE**

2.2± AC LOT

5880 Middle Rd | Theodore

## PROPERTY DESCRIPTION:

- 2.2± AC lot
- Zoned I-1: Light Industrial
- Site improvements include crushed concrete and fencing
- Conveniently located less than two minutes from I-10 & only one exit from the 2M SF South Alabama Logistics Park with quick access to I-65 & AL Port
- Located in Tillman's Corner along the highly desired & booming I-10 corridor full of numerous industrial, showrooms, offices and more

## **DISTANCES TO NOTABLE LOCATIONS**

| I-10                   | 0.9 miles ±  |
|------------------------|--------------|
| I-65                   | 5.5 miles ±  |
| Rangeline Rd           | 2.5 miles ±  |
| Aeroplex at Brookley   | 8 miles ±    |
| Port of Mobile         | 13 miles ±   |
| Mississippi State Line | 13.5 miles ± |