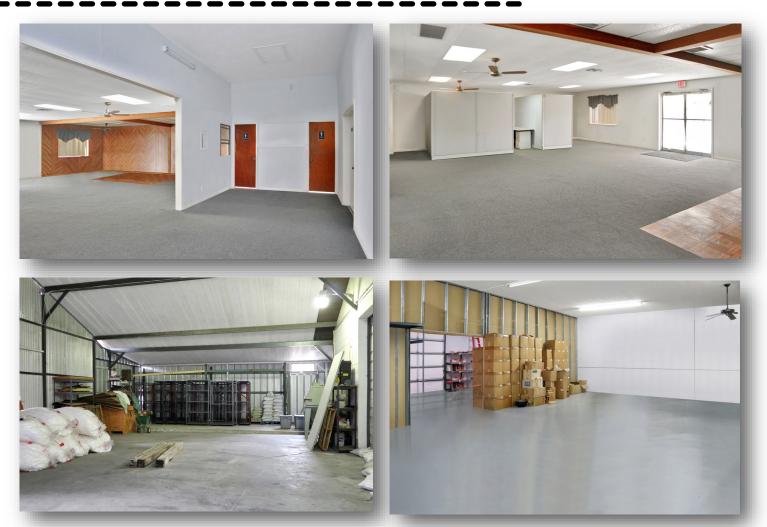

An existing 6,410 +/- SF Warehouse has ceiling heights up to 18 +/- Ft with plenty vertical space for stacking inventory or equipment. The Warehouse also has a large shop area for manufacturing or distribution operations. There is office space and two restrooms as well as two large storage rooms for supplies or inventory.