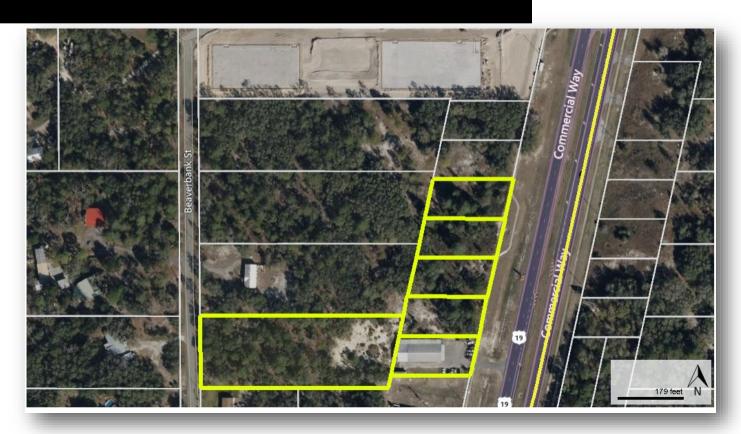

#### For Sale

- 4.3 +/- Acres of Land & 6,410 +/- SF Warehouse
- 500 Ft of Frontage on Commercial Way for Future Development
- Located on Commercial Way with 17,600 AADT
- Just North of the New "Lake Hideaway" Lagoon Community
- Just South of the New "Winding Oaks" Residential Community
- Just South of Weeki Wachee High School
- Minutes to Cortez Blvd (FL-50), Oak Hill Hospital (HCA) & National Retailers
- Optional Seller Financing for Well Qualified Buyer
- List Price: \$999,999

COMMERCIAL DIVISION

4.3± Acres of Development Land 11267 Commercial Way, Brooksville, FL 34614

This property offers 4.3 +/- Acres and a great location on Commercial Way, near future residential and commercial development. There is 500 feet of frontage on Commercial Way with easy access to Cortez Blvd. (SR50), Oak Hill Hospital (HCA), the Waterford DR Horton Residential Development and national retailers along Cortez Blvd. toward the Suncoast Parkway. The Property Owner has a recent Survey and Wetland Jurisdictional Delineation Report to assist a Developer with zoning and permitting.