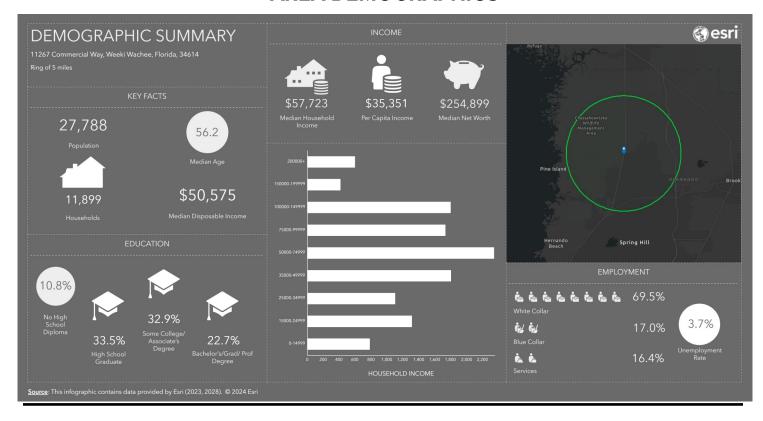

#### **AREA DEMOGRAPHICS**

4.3± Acres of Development Land
11267 Commercial Way, Brooksville, FL 34614

BERKSHIRE | FLORIDA | PROPERTIES | GROUP

**COMMERCIAL DIVISION** 