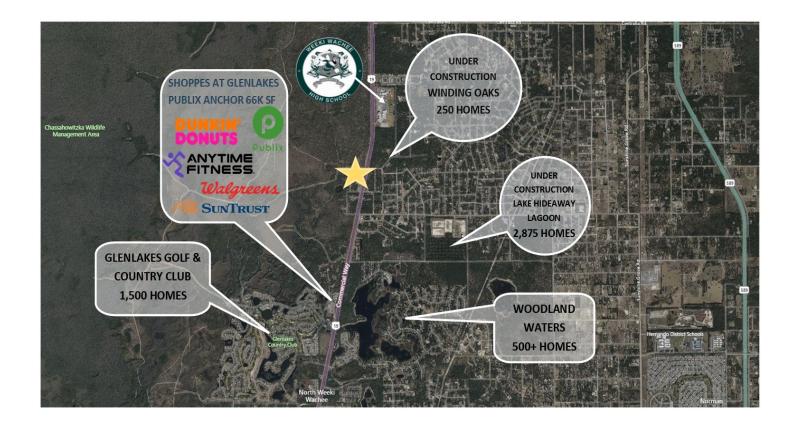

#### For Sale

- 4.3 +/- Acres of Land & 6,410 +/- SF Warehouse
- 500 Ft of Frontage on Commercial Way for Future Development
- Located on Commercial Way with 17,600 AADT
- Just North of the New "Lake Hideaway" Lagoon Community
- Just South of the New "Winding Oaks" Residential Community
- Just South of Weeki Wachee High School
- Minutes to Cortez Blvd (FL-50), Oak Hill Hospital (HCA) & National Retailers
- Optional Seller Financing for Well Qualified Buyer
- List Price: \$999,999

COMMERCIAL DIVISION

4.3± Acres of Development Land 11267 Commercial Way, Brooksville, FL 34614

This property offers 4.3 +/- Acres and a great location on Commercial Way, near future residential and commercial development. There is 500 feet of frontage on Commercial Way with easy access to Cortez Blvd. (SR50), Oak Hill Hospital (HCA), the Waterford DR Horton Residential Development and national retailers along Cortez Blvd. toward the Suncoast Parkway. The Property Owner has a recent Survey and Wetland Jurisdictional Delineation Report to assist a Developer with zoning and permitting.