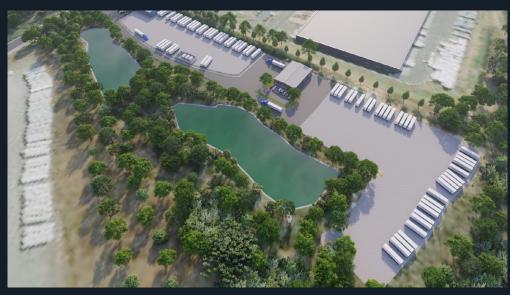

Paw Creek

Charlotte

Sharon Forest

Windrow Estates

Robinson Woods

7,000 SF Service Building with 4 Drive-In Bays 4.0 AC Trailer or Laydown Yard

Interstate 485

Interstate 77