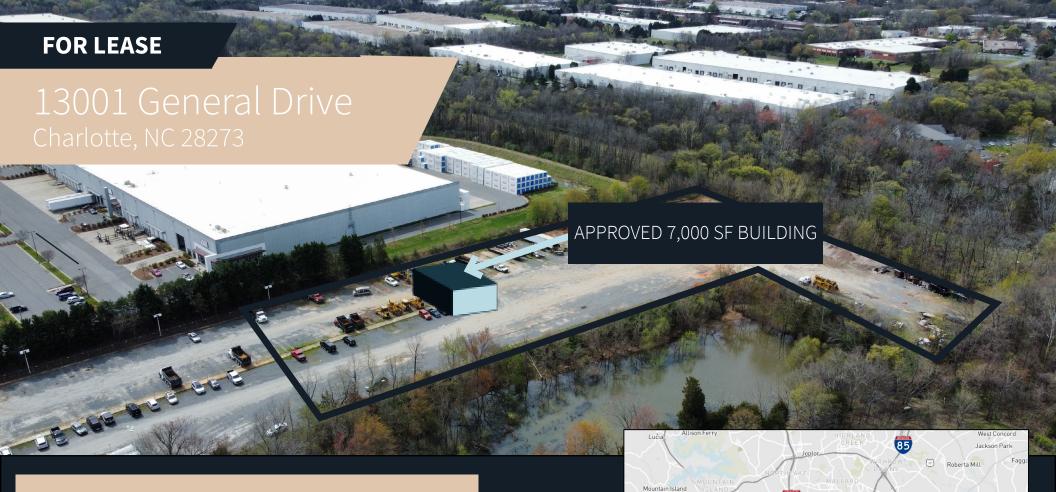

## **Property Specifications**

| Address             | 13001 General Drive   Charlotte, NC          |
|---------------------|----------------------------------------------|
| Available SF        | ± 7,000 SF                                   |
| Acreage C           | ± 4.0 AC of secured trailer or lay-down yard |
| Office SF           | ± 447 SF of proposed                         |
| Clear Height        | 22'                                          |
| Zoning              | I-2                                          |
| Auto Positions      | 31                                           |
| Drive In Doors      | 8 (14' w x 16' h)                            |
| Building Dimensions | 70' x 100'                                   |
|                     |                                              |