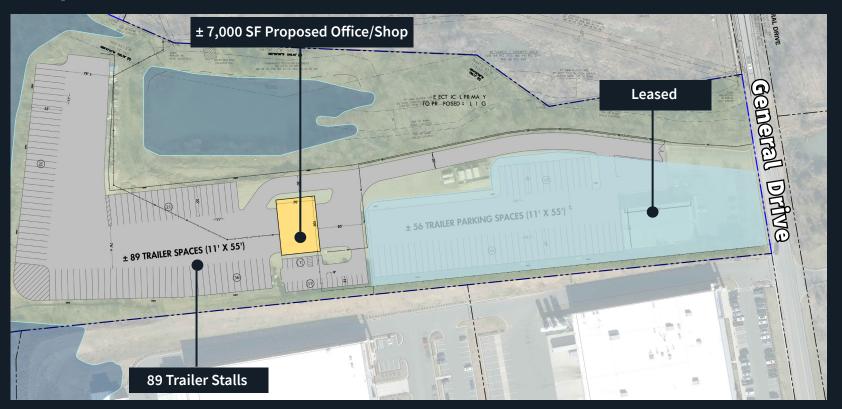

## Proposed Site Plan 1

## **Property Specifications**

| Address             | 13001 General Drive   Charlotte, NC          |
|---------------------|----------------------------------------------|
| Available SF        | ± 7,000 SF                                   |
| Acreage C           | ± 4.0 AC of secured trailer or lay-down yard |
| Office SF           | ± 447 SF of proposed                         |
| Clear Height        | 22'                                          |
| Zoning              | I-2                                          |
| Auto Positions      | 31                                           |
| Drive In Doors      | 8 (14' w x 16' h)                            |
| Building Dimensions | 70' x 100'                                   |
|                     |                                              |