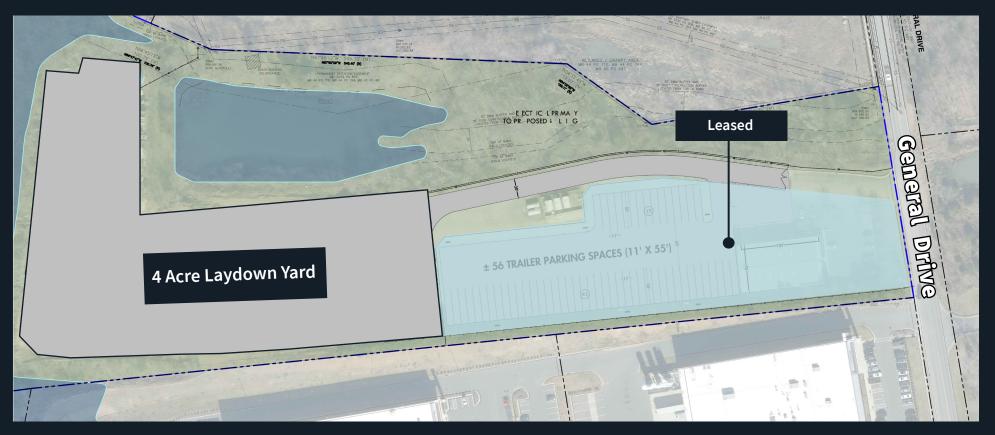

## Proposed Site Plan 2

## **Property Specifications**

| Address             | 13001 General Drive   Charlotte, NC          |
|---------------------|----------------------------------------------|
| Available SF        | ± 7,000 SF                                   |
| Acreage C           | ± 4.0 AC of secured trailer or lay-down yard |
| Office SF           | ± 447 SF of proposed                         |
| Clear Height        | 22'                                          |
| Zoning              | I-2                                          |
| Auto Positions      | 31                                           |
| Drive In Doors      | 8 (14' w x 16' h)                            |
| Building Dimensions | 70' x 100'                                   |
|                     |                                              |