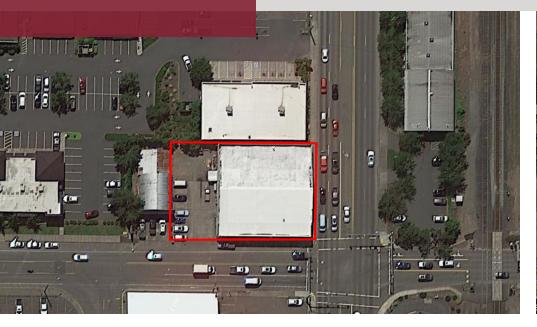

#### **PROPERTY DESCRIPTION**

9,422 SF includes 7,342 SF warehouse and 2,040 SF office. 500 SF mezzanine and 1,093 SF unfinished basement not include in the GBA.

#### **PROPERTY HIGHLIGHTS**

- Great exposure on Pacific Highway E (21,252 per day heavy traffic flow for the area).
- C2 Highway Commercial Zone allows automobile service and repair equipment sales and tire shops.
- Parking lot rear of building.
- Three grade-level doors.
- Construction type non-reinforced CMU block and wood frame building.
- · Glu-Lam beams supporting open truss ceiling.
- Flat membrane roof with parapet.
- Gas pack units and radiant heat in warehouse and office. No HVAC.

#### **LOCATION DESCRIPTION**

Located on a signalized intersection on Pacific Highway 99 E (SE 1st Avenue) and South Ivy Street.

#### **OFFERING SUMMARY**

| Sale Price:    | \$910,000                   |
|----------------|-----------------------------|
| Parcel Size:   | 14,340 SF                   |
|                | Rectangular (100' x 143.4') |
| Building Size: | 9,422 SF                    |
|                |                             |