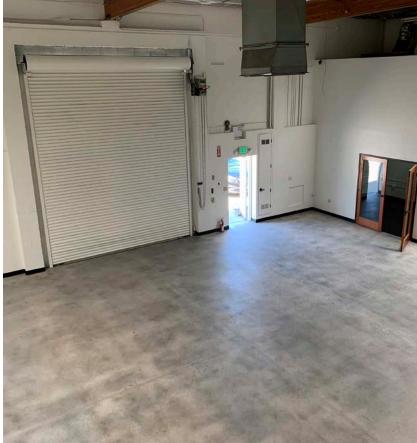

### **Property Highlights**

Excellent Free-standing Building in Prime Burbank Location

Clear Span Warehouse

Private, Gated Yard

Walking Distance to Burbank Town Center, Ralphs, IKEA, Home Depot, Metrolink Station

### **Specifications**

| Monthly Rent           | \$9,261                    |
|------------------------|----------------------------|
| Lease Rate/SF          | \$1.89 NNN / Op.Ex. \$0.39 |
| GL Doors / Dim         | 1 / 12'x14'                |
| Clear Height           | 18'                        |
| Power                  | 400A, 120/240V, 1Ph, 3W    |
| Office SF              | 2,756                      |
| Parking Spaces / Ratio | 9 / 1.84:1                 |
| Zoning                 | M2                         |
| Possession             | 12/1/24                    |
| To Show                | Call Agent                 |

Notes: Skylights in the warehouse, and foil insulation throughout. Includes kitchenette & wet bar. Two parking spaces are in front of the GL door. Quoted electrical service is based on power panel info, which may be inaccurate. Tenant to verify service with licensed electrician & confirm zoning allows tenant's use before signing lease.