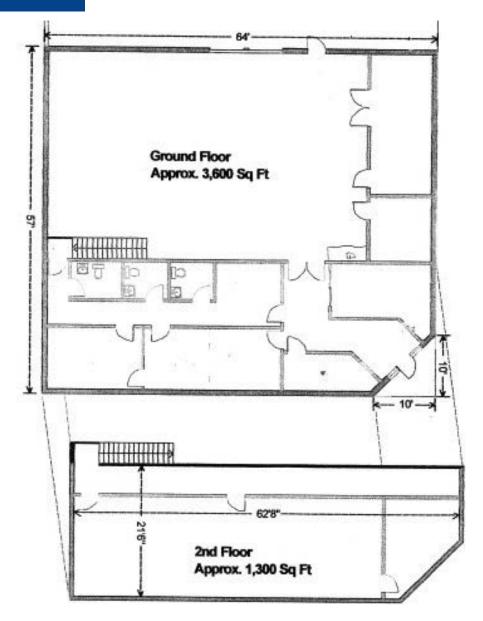

| 18'                        |
| Power                  | 400A, 120/240V, 1Ph, 3W    |
| Office SF              | 2,756                      |
| Parking Spaces / Ratio | 9 / 1.84:1                 |
| Zoning                 | M2                         |
| Possession             | 12/1/24                    |
| To Show                | Call Agent                 |

Notes: Skylights in the warehouse, and foil insulation throughout. Includes kitchenette & wet bar. Two parking spaces are in front of the GL door. Quoted electrical service is based on power panel info, which may be inaccurate. Tenant to verify service with licensed electrician & confirm zoning allows tenant's use before signing lease.

Accelerating success.









 Colliers
 1125 S Flower St | page 2

# Layout & Maps





Colliers — 1125 S Flower St | page 3