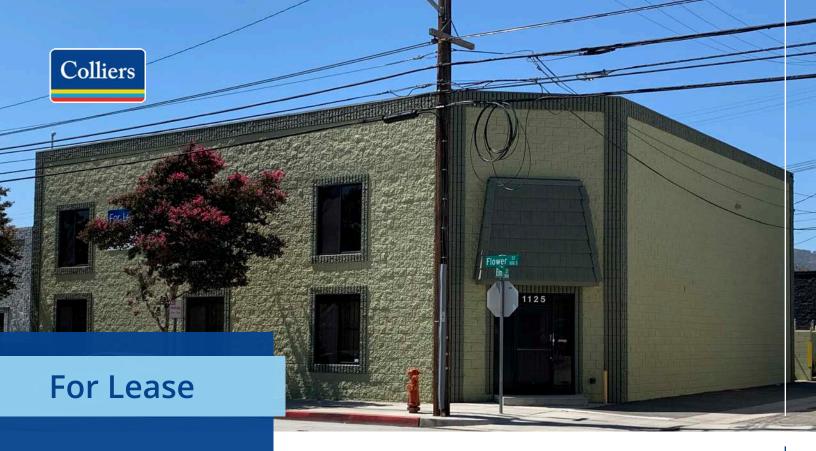

# 1125 S Flower St Burbank, CA 91502

### **Property Highlights**

Excellent Free-standing Building in Prime Burbank Location

Clear Span Warehouse

Private, Gated Yard

Walking Distance to Burbank Town Center, Ralphs, IKEA, Home Depot, Metrolink Station

### **Specifications**

| Monthly Rent           | \$9,261                    |
|------------------------|----------------------------|
| Lease Rate/SF          | \$1.89 NNN / Op.Ex. \$0.39 |
| GL Doors / Dim         | 1 / 12'x14'                |
| Clear Height           | 18'                        |
| Power                  | 400A, 120/240V, 1Ph, 3W    |
| Office SF              | 2,756                      |
| Parking Spaces / Ratio | 9 / 1.84:1                 |
| Zoning                 | M2                         |
| Possession             | 12/1/24                    |
| To Show                | Call Agent                 |