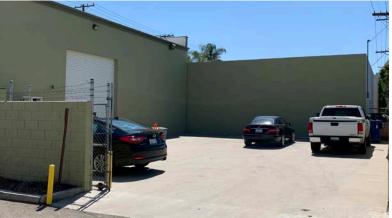

### **Property Highlights**

Excellent Free-standing Building in Prime Burbank Location

Clear Span Warehouse

Private, Gated Yard

Walking Distance to Burbank Town Center, Ralphs, IKEA, Home Depot, Metrolink Station

### **Specifications**

| Monthly Rent           | \$9,261                    |
|------------------------|----------------------------|
| Lease Rate/SF          | \$1.89 NNN / Op.Ex. \$0.39 |
| GL Doors / Dim         | 1 / 12'x14'                |
| Clear Height           | 18'                        |
| Power                  | 400A, 120/240V, 1Ph, 3W    |
| Office SF              | 2,756                      |
| Parking Spaces / Ratio | 9 / 1.84:1                 |
| Zoning                 | M2                         |
| Possession             | 12/1/24                    |
| To Show                | Call Agent                 |