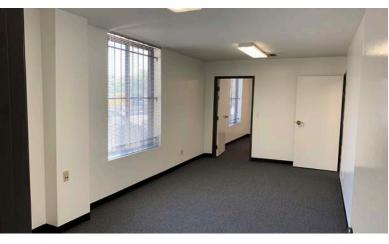

### **Specifications**

| Monthly Rent           | \$9,261                    |
|------------------------|----------------------------|
| Lease Rate/SF          | \$1.89 NNN / Op.Ex. \$0.39 |
| GL Doors / Dim         | 1 / 12'x14'                |
| Clear Height           | 18'                        |
| Power                  | 400A, 120/240V, 1Ph, 3W    |
| Office SF              | 2,756                      |
| Parking Spaces / Ratio | 9 / 1.84:1                 |
| Zoning                 | M2                         |
| Possession             | 12/1/24                    |
| To Show                | Call Agent                 |