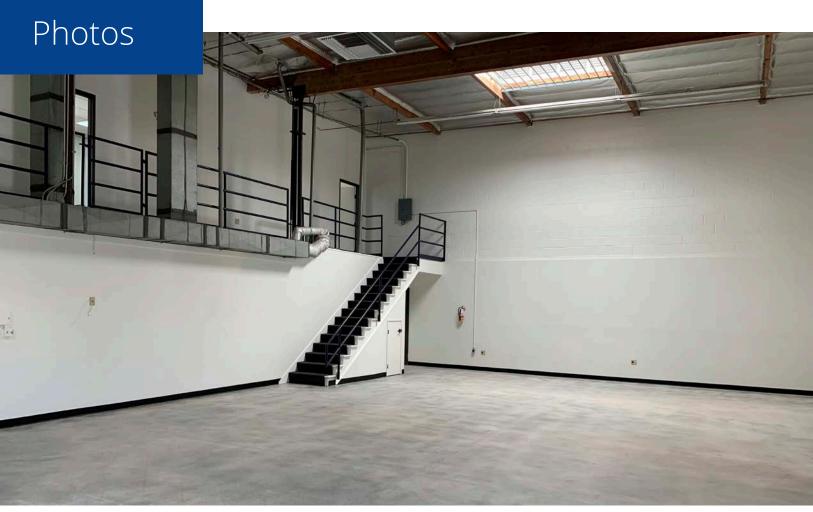

### **Property Highlights**

Excellent Free-standing Building in Prime Burbank Location

Clear Span Warehouse

Private, Gated Yard

Walking Distance to Burbank Town Center, Ralphs, IKEA, Home Depot, Metrolink Station

### **Specifications**

| Monthly Rent           | \$9,261                    |
|------------------------|----------------------------|
| Lease Rate/SF          | \$1.89 NNN / Op.Ex. \$0.39 |
| GL Doors / Dim         | 1 / 12'x14'                |
| Clear Height           | 18'                        |
| Power                  | 400A, 120/240V, 1Ph, 3W    |
| Office SF              | 2,756                      |
| Parking Spaces / Ratio | 9 / 1.84:1                 |
| Zoning                 | M2                         |
| Possession             | 12/1/24                    |
| To Show                | Call Agent                 |

Notes: Skylights in the warehouse, and foil insulation throughout. Includes kitchenette & wet bar. Two parking spaces are in front of the GL door. Quoted electrical service is based on power panel info, which may be inaccurate. Tenant to verify service with licensed electrician & confirm zoning allows tenant's use before signing lease.