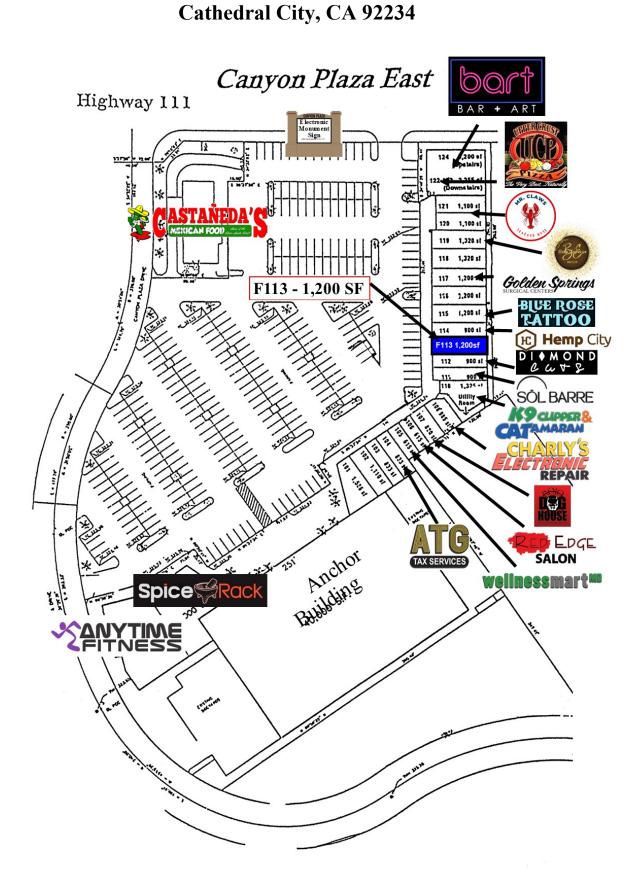

#### <u>Canyon Plaza East</u> Suite F113 Site Plan – 1,200 SF 67-555 E. Palm Canyon Drive

Canyon Plaza East
Suite F113 Space Plan
1,200 Square Feet