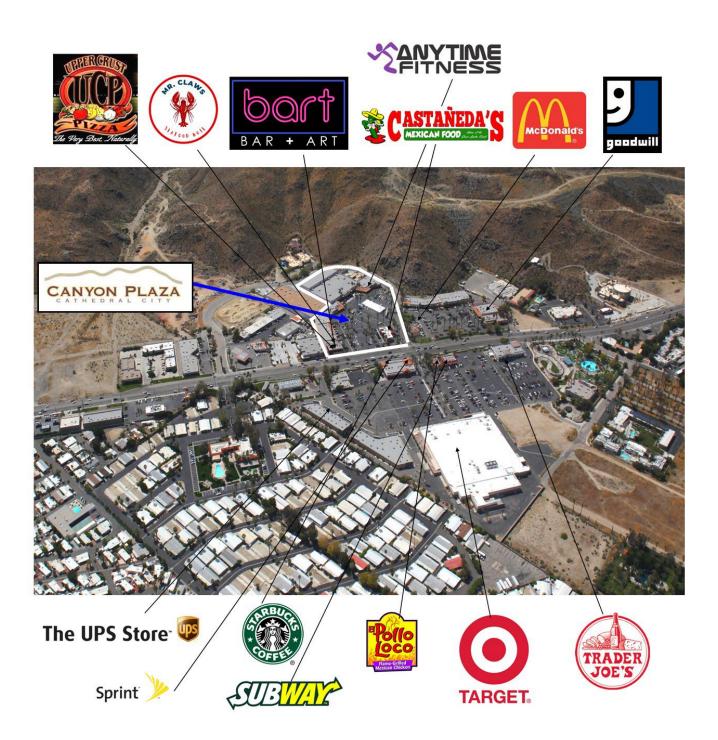

## Now Available Newly Remodeled - Suite F113

The Canyon Plaza East Shopping Center offers prime office and retail suites in the Cathedral City downtown business corridor. The center is situated in a popular location on East Palm Canyon Drive/Highway 111, directly across from Super Target and Trader Joe's. Due to the convenient location in Cathedral City, Canyon Plaza features a strong tenant mix, with Mor Furniture, – as the main anchor –, McDonalds, Upper Crust Pizza, and more. The center has abundant parking, excellent exterior signage opportunities, and digital advertising on the new high definition electronic monument sign that is perfectly positioned right on Highway 111, which has approximately 52,000 cars as the average traffic count per day. Suite F113 has a prime location in the Plaza. It features a reception area, three private offices, and a restroom. The suite has been newly remodeled with a new bathroom as well as floor to ceiling glass entry doors and windows that create a bright work environment.