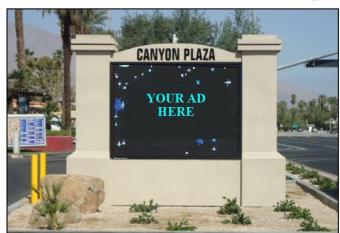

#### Canyon Plaza East

Suite F113 Exterior Signage Locations 67-555 E. Palm Canyon Drive Cathedral City, CA 92234

### **Electronic Monument Sign**