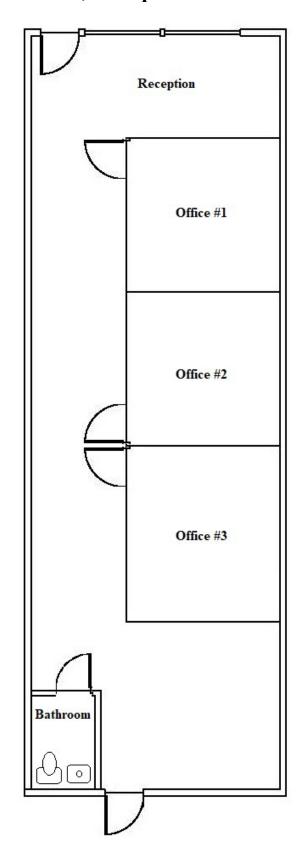

#### <u>Canyon Plaza East</u> Suite F113 Site Plan – 1,200 SF 67-555 E. Palm Canyon Drive

Canyon Plaza East
Suite F113 Space Plan
1,200 Square Feet