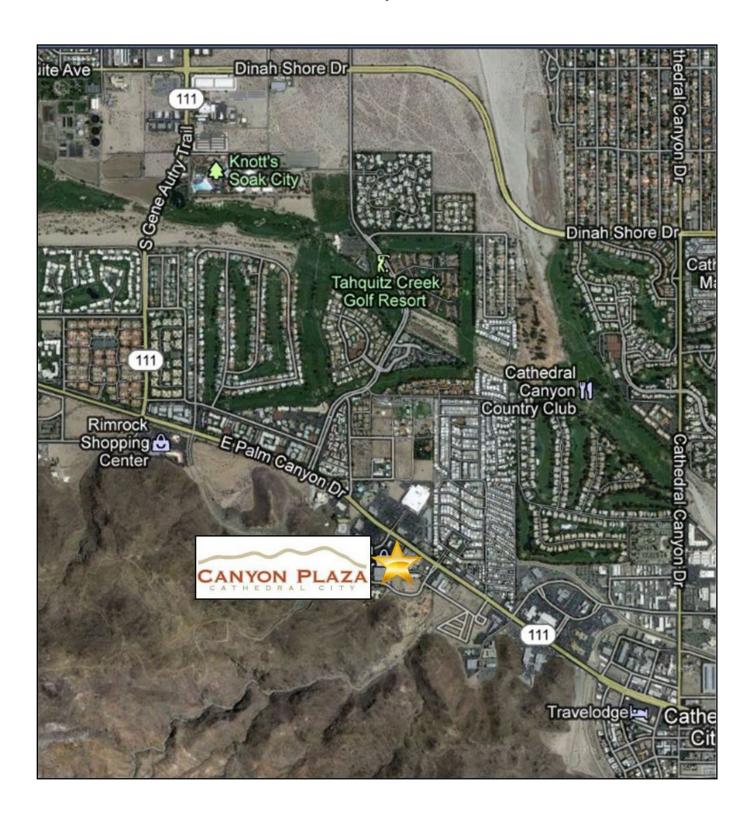

## Now Available Newly Remodeled - Suite F113

The Canyon Plaza East Shopping Center offers prime office and retail suites in the Cathedral City downtown business corridor. The center is situated in a popular location on East Palm Canyon Drive/Highway 111, directly across from Super Target and Trader Joe's. Due to the convenient location in Cathedral City, Canyon Plaza features a strong tenant mix, with Mor Furniture, – as the main anchor –, McDonalds, Upper Crust Pizza, and more. The center has abundant parking, excellent exterior signage opportunities, and digital advertising on the new high definition electronic monument sign that is perfectly positioned right on Highway 111, which has approximately 52,000 cars as the average traffic count per day. Suite F113 has a prime location in the Plaza. It features a reception area, three private offices, and a restroom. The suite has been newly remodeled with a new bathroom as well as floor to ceiling glass entry doors and windows that create a bright work environment.