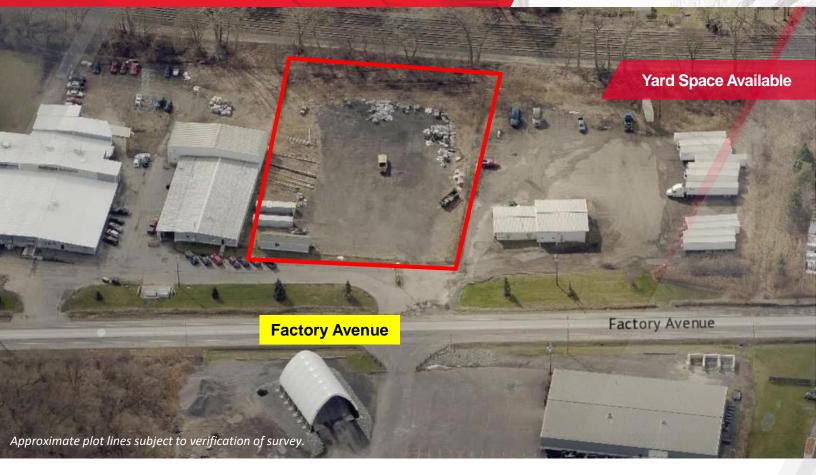

## 602 Factory Avenue

Syracuse, New York 13208

### 1.15± Acres of Industrial Zoned Land

#### **Property Highlights**

- · Ideal for trailer parking or laydown yard
- · Fully fenced secure lot
- · Easy access to I-90 (NYS Thruway) and I-81
- · Surface is hard packed stone and millings
- · Zoned Industrial-1 (Town of Salina)
- 500± SF modular office structure on site
- · Additional office space available in the building next door