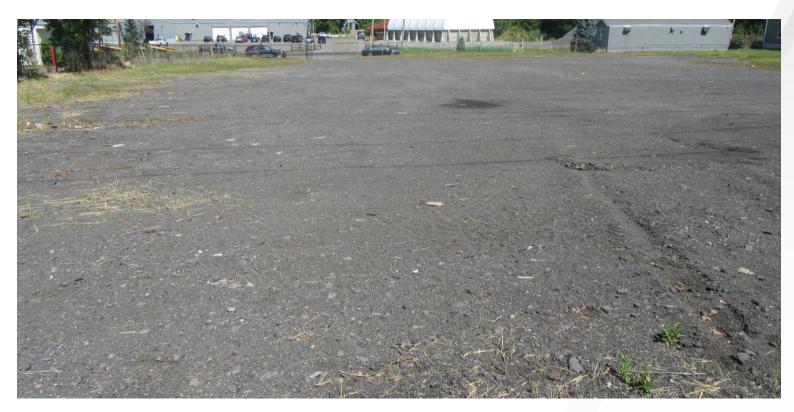

#### **Property Highlights**

- · Ideal for trailer parking or laydown yard
- · Fully fenced secure lot
- · Easy access to I-90 (NYS Thruway) and I-81
- · Surface is hard packed stone and millings
- · Zoned Industrial-1 (Town of Salina)
- 500± SF modular office structure on site
- · Additional office space available in the building next door