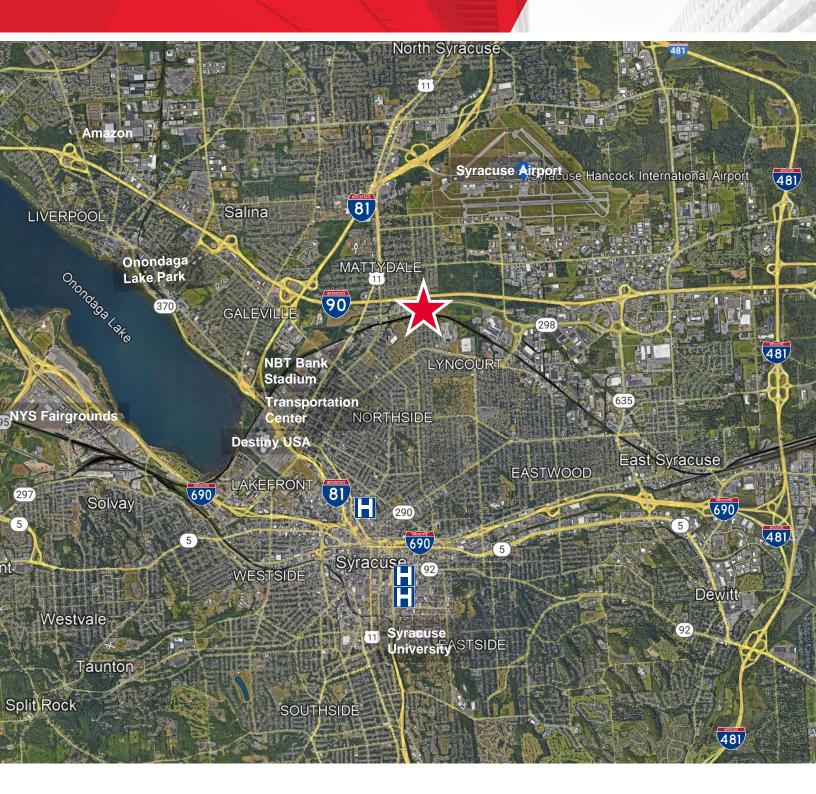

| Drive Times to Interstates |                     |
|----------------------------|---------------------|
| I-90 (NYS Thruway)         | 4 mins / 2.6 miles  |
| I-81                       | 5 mins / 1.8 miles  |
| I-690                      | 9 mins / 5.4 miles  |
| I-481                      | 10 mins / 5.9 miles |
| Source: Google Maps        |                     |
|                            |                     |