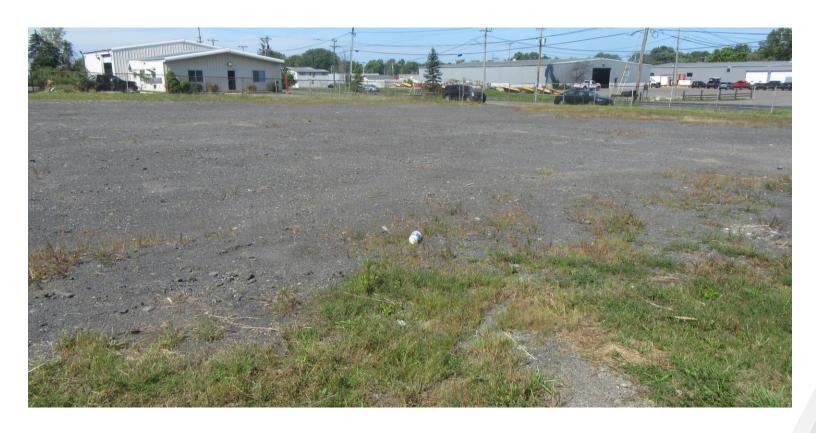

#### **Property Highlights**

- · Ideal for trailer parking or laydown yard
- · Fully fenced secure lot
- · Easy access to I-90 (NYS Thruway) and I-81
- · Surface is hard packed stone and millings
- · Zoned Industrial-1 (Town of Salina)
- 500± SF modular office structure on site
- · Additional office space available in the building next door