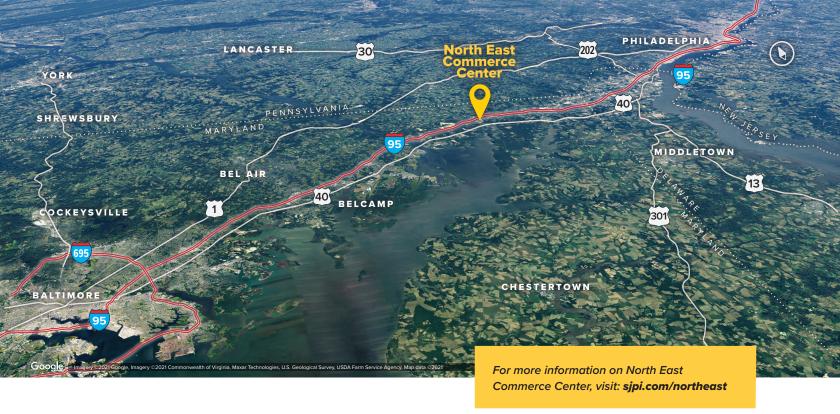

## **About The Property**

- Located within a 100-acre business park halfway between Baltimore and Philadelphia
- Easy on/off access to Interstate 95 with excellent visibility
- Positioned within the Cecil County Enterprise Zone with employment and property tax credits.

### **Distances to:**

| Baltimore, MD (Downtown)           | 45 miles  |
|------------------------------------|-----------|
| BWI Airport                        | 55 miles  |
| Havre de Grace, MD                 | 11 miles  |
| New York City                      | 143 miles |
| Interstate 95                      | 0.5 miles |
| Philadelphia, PA                   | 54 miles  |
| Philadelphia International Airport | 45 miles  |
| Richmond, VA                       | 188 miles |
| Washington, D.C. (Downtown)        | 86 miles  |