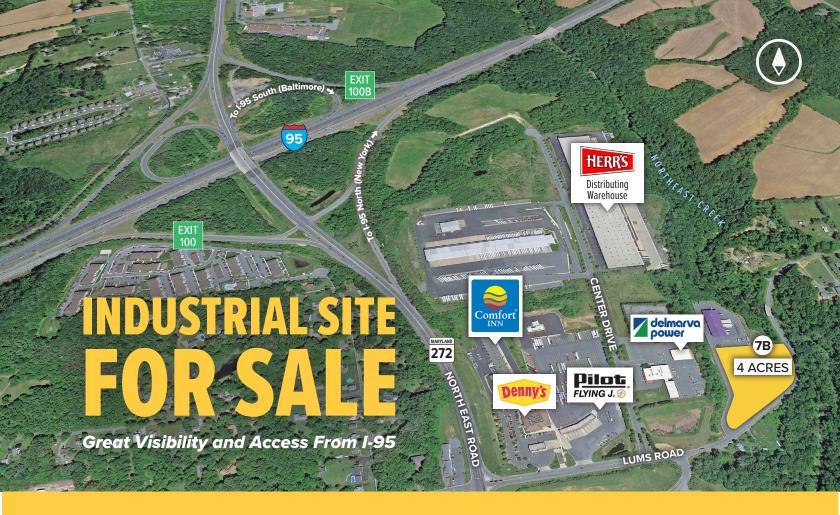

## **POTENTIAL USES**

Highway commercial and light industrial including:

Light Manufacturing | Fabricating | Warehousing | Wholesale Distributing | Outdoor Storage Opportunity

| Available Land |                         |  |
|----------------|-------------------------|--|
| Lot 7B         | 4 Acres                 |  |
| Specifications |                         |  |
| Zoning         | HI - covenant protected |  |
| Water          | Public                  |  |
| Sewer          | Public                  |  |