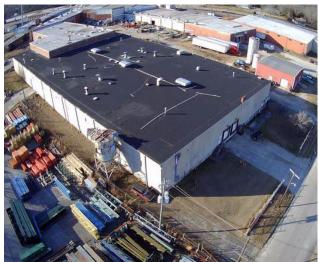

# A High Quality Industrial Building With Many Possibilities

300 Rogers Street offers up to 66,500 square feet of high-quality industrial space complete with a fully equipped sprinkler system.

#### **Building Specifications**

- + Approximately 66,500 SF available, divisible to 28,028 SF
- + Two distince leasable units:
  - 28,028 SF Unit consists of two floors of 13,524 SF plus 980 SF of covered platform dock
  - 38,496 SF Unit includes 4,704 SF of covered slab
- + Approximately 20' clearance height
- + 5 dock high, and 2 drive-in doors

- + Built and renovated in approximately 1957/1990/2024
- + New roof system completed in 2024
- + 600 Volt / 3 Phase / 800 AMP power
- + Situated on ± 2.45 acres of land
- + Fully sprinklered
- + Zoned I Industrial & Manufacturing District