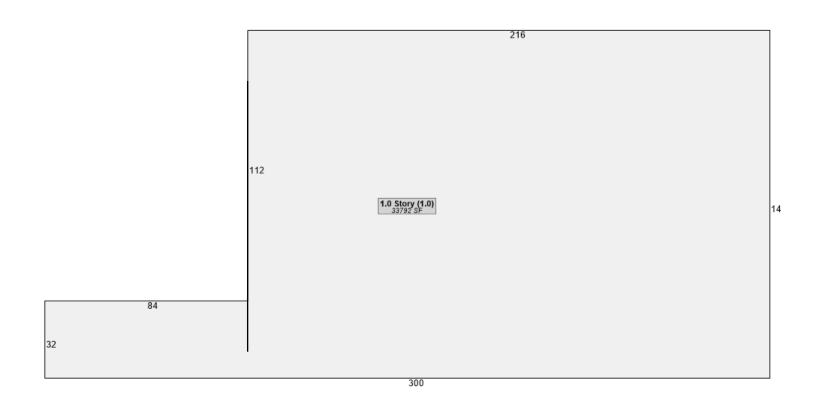

#### **Building Specifications**

- + Approximately 66,500 SF available, divisible to 28,028 SF
- + Two distince leasable units:
  - 28,028 SF Unit consists of two floors of 13,524 SF plus 980 SF of covered platform dock
  - 38,496 SF Unit includes 4,704 SF of covered slab
- + Approximately 20' clearance height
- + 5 dock high, and 2 drive-in doors

- + Built and renovated in approximately 1957/1990/2024
- + New roof system completed in 2024
- + 600 Volt / 3 Phase / 800 AMP power
- + Situated on ± 2.45 acres of land
- + Fully sprinklered
- + Zoned I Industrial & Manufacturing District