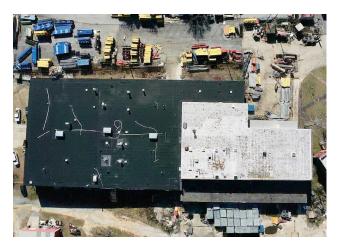

# A High Quality Industrial Building With Many Possibilities

300 Rogers Street offers up to 66,500 square feet of high-quality industrial space complete with a fully equipped sprinkler system.

#### **Building Specifications**

- + Approximately 66,500 SF available, divisible to 28,028 SF
- + Two distince leasable units:
  - 28,028 SF Unit consists of two floors of 13,524 SF plus 980 SF of covered platform dock
  - 38,496 SF Unit includes 4,704 SF of covered slab
- + Approximately 20' clearance height
- + 5 dock high, and 2 drive-in doors

- + Built and renovated in approximately 1957/1990/2024
- + New roof system completed in 2024
- + 600 Volt / 3 Phase / 800 AMP power
- + Situated on ± 2.45 acres of land
- + Fully sprinklered
- + Zoned I Industrial & Manufacturing District