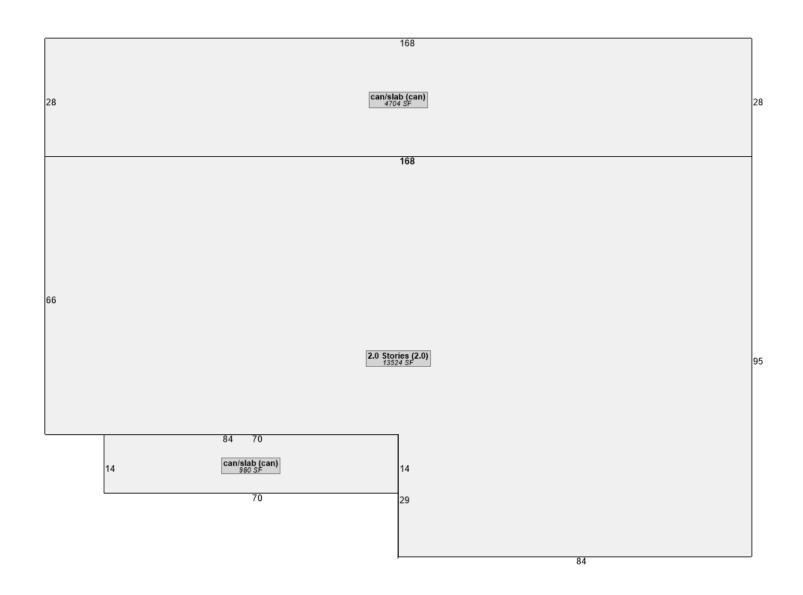

#### **Building Specifications**

- + Approximately 66,500 SF available, divisible to 28,028 SF
- + Two distince leasable units:
  - 28,028 SF Unit consists of two floors of 13,524 SF plus 980 SF of covered platform dock
  - 38,496 SF Unit includes 4,704 SF of covered slab
- + Approximately 20' clearance height
- + 5 dock high, and 2 drive-in doors

- + Built and renovated in approximately 1957/1990/2024
- + New roof system completed in 2024
- + 600 Volt / 3 Phase / 800 AMP power
- + Situated on ± 2.45 acres of land
- + Fully sprinklered
- + Zoned I Industrial & Manufacturing District