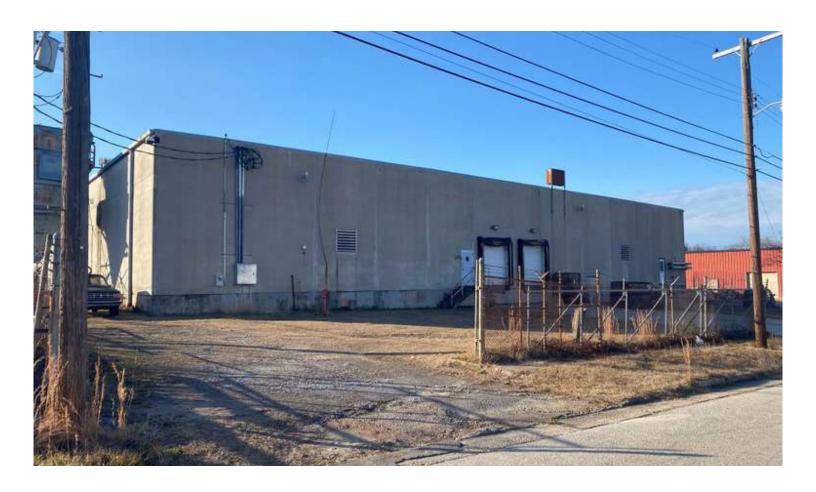

# A High Quality Industrial Building With Many Possibilities

300 Rogers Street offers up to 66,500 square feet of high-quality industrial space complete with a fully equipped sprinkler system.

#### **Building Specifications**

- + Approximately 66,500 SF available, divisible to 28,028 SF
- + Two distince leasable units:
  - 28,028 SF Unit consists of two floors of 13,524 SF plus 980 SF of covered platform dock
  - 38,496 SF Unit includes 4,704 SF of covered slab
- + Approximately 20' clearance height
- + 5 dock high, and 2 drive-in doors

- + Built and renovated in approximately 1957/1990/2024
- + New roof system completed in 2024
- + 600 Volt / 3 Phase / 800 AMP power
- + Situated on ± 2.45 acres of land
- + Fully sprinklered
- + Zoned I Industrial & Manufacturing District