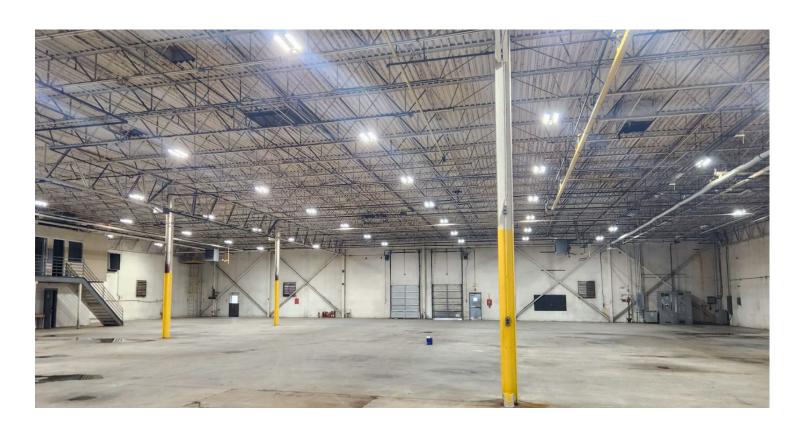

# A High Quality Industrial Building With Many Possibilities

300 Rogers Street offers up to 66,500 square feet of high-quality industrial space complete with a fully equipped sprinkler system.

#### **Building Specifications**

- + Approximately 66,500 SF available, divisible to 28,028 SF
- + Two distince leasable units:
  - 28,028 SF Unit consists of two floors of 13,524 SF plus 980 SF of covered platform dock
  - 38,496 SF Unit includes 4,704 SF of covered slab
- + Approximately 20' clearance height
- + 5 dock high, and 2 drive-in doors