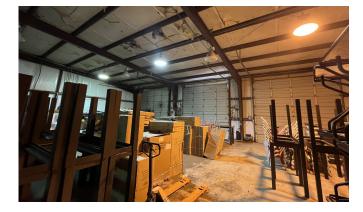

# **Property Highlights**

±7,200 SF Total building with ±2,200 SF Covered Porch

±2,700 SF Office

 $\overline{\left( \cdot \right)}$ 

±2.957 AC Total (fully stabilized)

Frontage on Highway 249

Power: 200 amps, 240v

6

1

鎆

\$

- Fully insulated
- Six (6) 14' Clear Grade level doors (drive thru capable)
- . 16' - 18' Clear Height
  - Partially Leased/Income Producing: *Tenant: Little Woodrows Term: 13 years Rate: \$60,000/year NNN w/ 2% bumps Area: ±1 Acre*