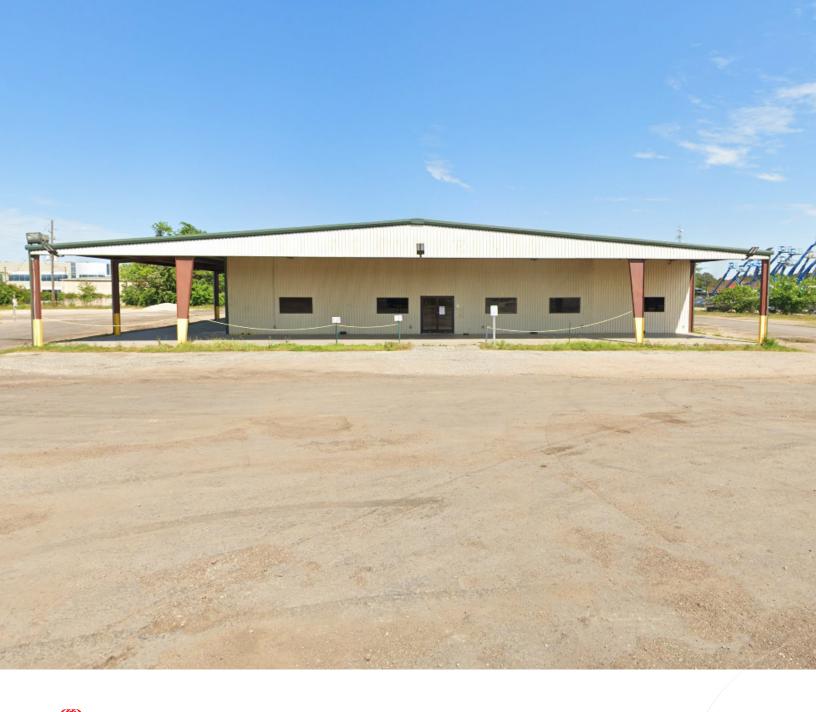

## ±7,200 SF Warehouse/office with Stabilized Yard Fronting Highway 249

24030 Tomball Parkway | Tomball, TX 77375

#### 24030 Tomball Pkwy / Texas

# **Property Highlights**

±7,200 SF Total building with ±2,200 SF Covered Porch

±2,700 SF Office

 $\overline{\left( \cdot \right)}$ 

±2.957 AC Total (fully stabilized)

Frontage on Highway 249

Power: 200 amps, 240v