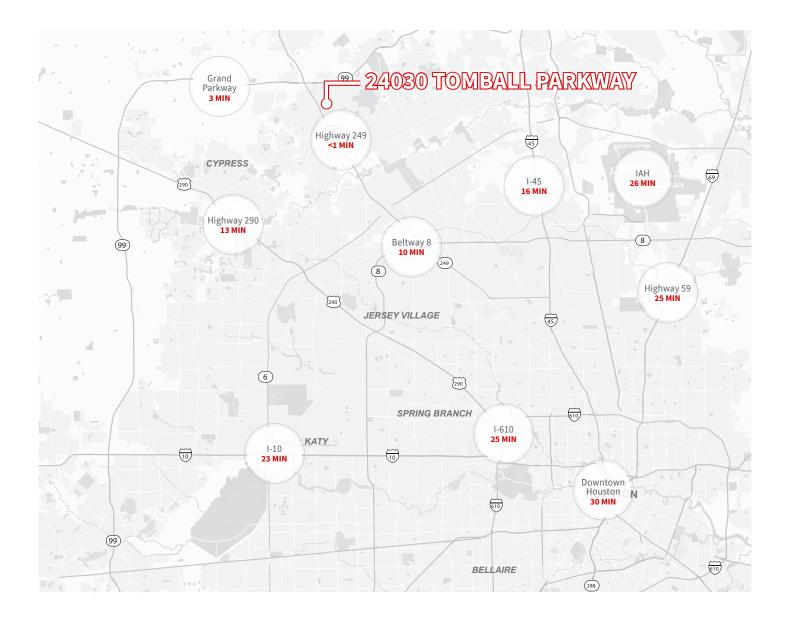

## ±7,200 SF Warehouse/office with Stabilized Yard Fronting Highway 249

24030 Tomball Parkway | Tomball, TX 77375

# **Property Highlights**

±7,200 SF Total building with ±2,200 SF Covered Porch

±2,700 SF Office

 $\overline{\left( \cdot \right)}$ 

±2.957 AC Total (fully stabilized)

Frontage on Highway 249

Power: 200 amps, 240v