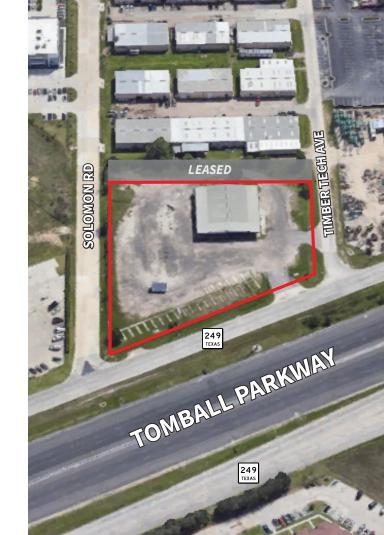

## ±7,200 SF Warehouse/office with Stabilized Yard Fronting Highway 249

24030 Tomball Parkway | Tomball, TX 77375

# **Property Highlights**

±7,200 SF Total building with ±2,200 SF Covered Porch

±2,700 SF Office

 $\overline{\left( \cdot \right)}$ 

±2.957 AC Total (fully stabilized)

Frontage on Highway 249

Power: 200 amps, 240v

6

1

鎆

\$

- Fully insulated
- Six (6) 14' Clear Grade level doors (drive thru capable)
- . 16' - 18' Clear Height
  - Partially Leased/Income Producing: *Tenant: Little Woodrows Term: 13 years Rate: \$60,000/year NNN w/ 2% bumps Area: ±1 Acre*