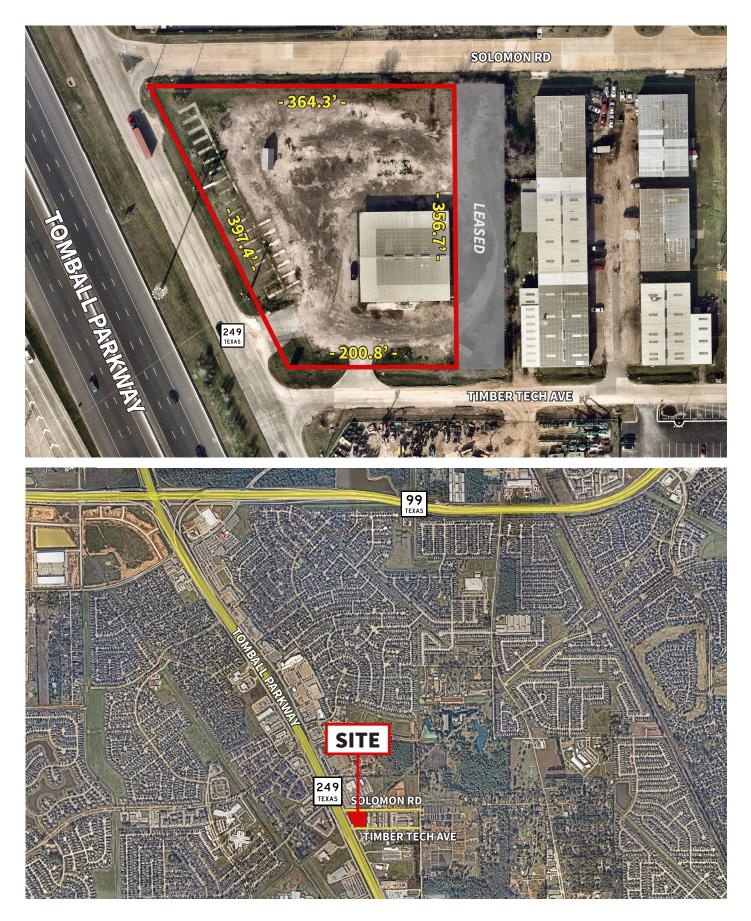

## ±7,200 SF Warehouse/office with Stabilized Yard Fronting Highway 249

24030 Tomball Parkway | Tomball, TX 77375

# **Property Highlights**

±7,200 SF Total building with ±2,200 SF Covered Porch

±2,700 SF Office

 $\overline{\left( \cdot \right)}$ 

±2.957 AC Total (fully stabilized)

Frontage on Highway 249

Power: 200 amps, 240v

6

1

鎆

\$

- Fully insulated
- Six (6) 14' Clear Grade level doors (drive thru capable)
- . 16' - 18' Clear Height
  - Partially Leased/Income Producing: *Tenant: Little Woodrows Term: 13 years Rate: \$60,000/year NNN w/ 2% bumps Area: ±1 Acre*