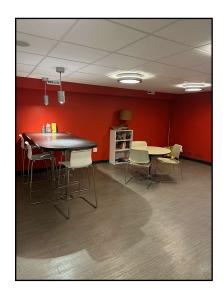

- 3,300 SF Available
- Great open office creative space
- Good location for retail or medical
- Lower-level kitchen / break area
- Furniture available for use
- Solar panels reduce utility costs
- 8 "stacked" parking spots
- EV charging station
- Sublease term to October 15, 2027
- Direct lease available, if preferred
- Sublease rates negotiable