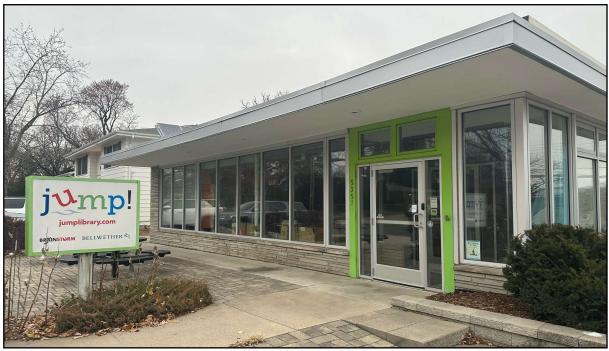

## 5357 Penn Avenue S Minneapolis, MN 55419

Great South Minneapolis location at 54th and Penn. The intersection boasts numerous restaurants and cafe's (Colita, Book Club, Red Wagon Pizza, Cafe Ceres) along with Ace Hardware and other retailers and service providers.

- 3,300 SF Available
- Great open office creative space
- Good location for retail or medical
- Lower-level kitchen / break area
- Furniture available for use
- Solar panels reduce utility costs
- 8 "stacked" parking spots
- EV charging station
- Sublease term to October 15, 2027
- Direct lease available, if preferred
- Sublease rates negotiable