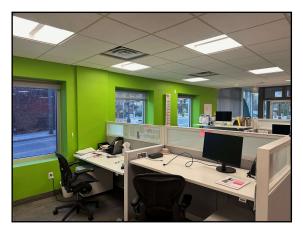

- 3,300 SF Available
- Great open office creative space
- Good location for retail or medical
- Lower-level kitchen / break area
- Furniture available for use
- Solar panels reduce utility costs
- 8 "stacked" parking spots
- EV charging station
- Sublease term to October 15, 2027
- Direct lease available, if preferred
- Sublease rates negotiable