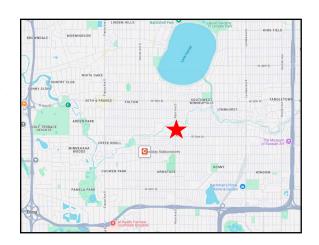

## 5357 Penn Avenue S Minneapolis, MN 55419

Great South Minneapolis location at 54th and Penn. The intersection boasts numerous restaurants and cafe's (Colita, Book Club, Red Wagon Pizza, Cafe Ceres) along with Ace Hardware and other retailers and service providers.