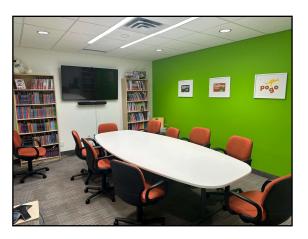

- 3,300 SF Available
- Great open office creative space
- Good location for retail or medical
- Lower-level kitchen / break area
- Furniture available for use
- Solar panels reduce utility costs
- 8 "stacked" parking spots
- EV charging station
- Sublease term to October 15, 2027
- Direct lease available, if preferred
- Sublease rates negotiable