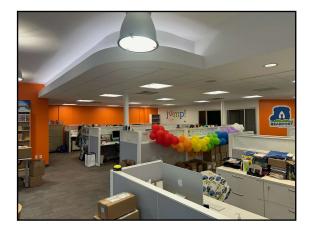

- 3,300 SF Available
- Great open office creative space
- Good location for retail or medical
- Lower-level kitchen / break area
- Furniture available for use
- Solar panels reduce utility costs
- 8 "stacked" parking spots
- EV charging station
- Sublease term to October 15, 2027
- Direct lease available, if preferred
- Sublease rates negotiable