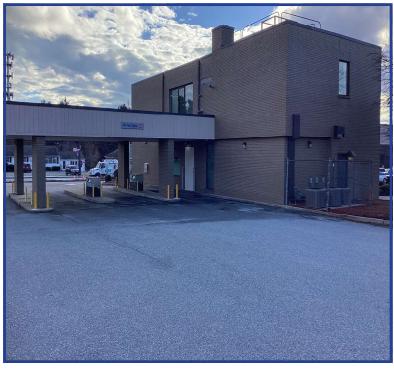

Space Available (Subject) 3,830 SF 1st Floor. 2,392 SF 2nd Floor. 1,438 SF

Drive-Thru Lanes:

Signage: Building and Directory

Parking Spaces: 368

Curb Cuts: 3

Traffic Light: Yes

Turning Lane: Yes

Traffic Count: 21,109 ADT