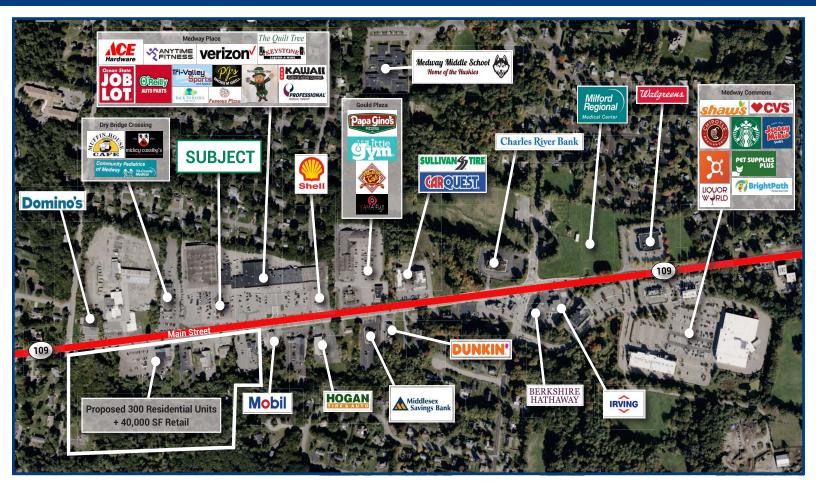

# FOR LEASE <u>FORMER BANK BRANC</u>H

108 Main Street/Route 109, Medway, MA 02053

## Highlights:

- Growth Market
- Upward Trending Demographics
- Highly Visible Free-Standing Building With Drive-Thru
- Good Retail Synergy
- Strong Traffic Count

Space Available (Subject) 3,830 SF 1st Floor. 2,392 SF 2nd Floor. 1,438 SF

Drive-Thru Lanes:

Signage: Building and Directory

Parking Spaces: 368

Curb Cuts: 3

Traffic Light: Yes

Turning Lane: Yes

Traffic Count: 21,109 ADT