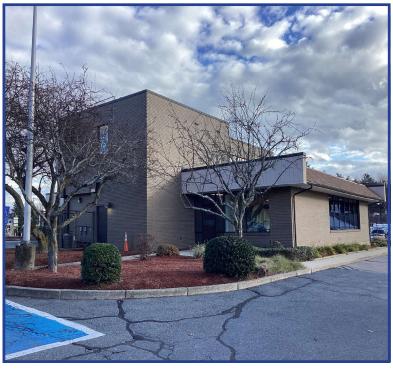

## Highlights:

- Growth Market
- Upward Trending Demographics
- Highly Visible Free-Standing Building With Drive-Thru
- Good Retail Synergy
- Strong Traffic Count

### **Property Profile:**

| Property Type: Retail S | trip | Center |
|-------------------------|------|--------|
|-------------------------|------|--------|

Building Type: Free-Standing Bank Branch

Total GLA (Center): 117,645 SF