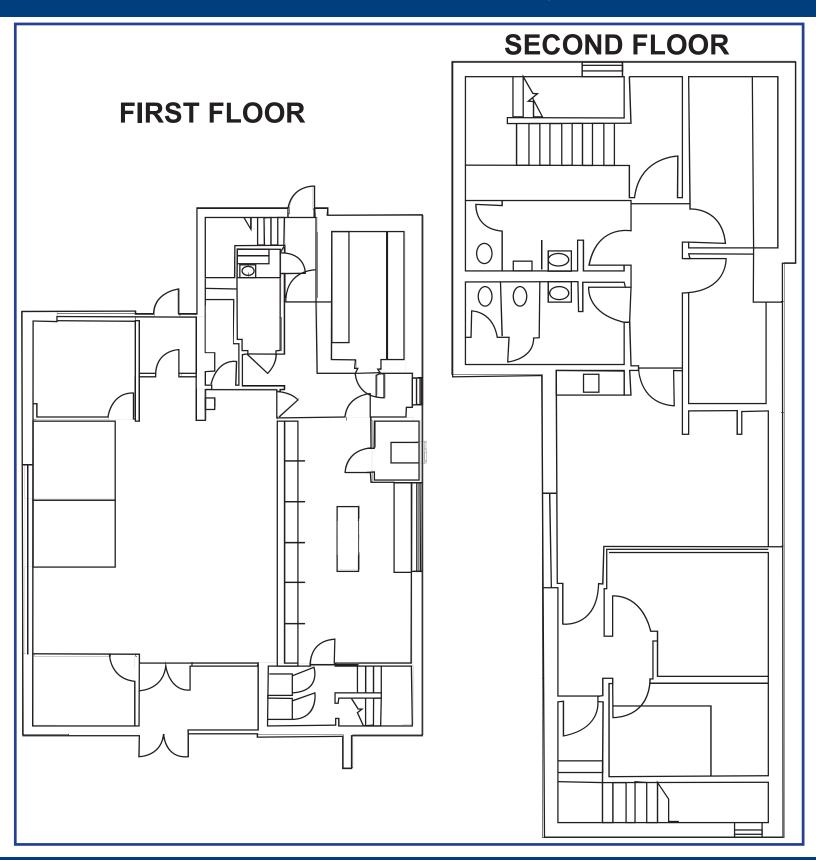

Space Available (Subject) 3,830 SF 1st Floor. 2,392 SF 2nd Floor. 1,438 SF

Drive-Thru Lanes:

Signage: Building and Directory

Parking Spaces: 368

Curb Cuts: 3

Traffic Light: Yes

Turning Lane: Yes

Traffic Count: 21,109 ADT