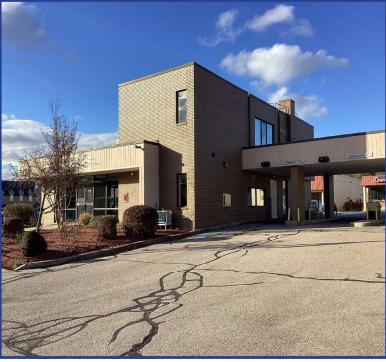

# FOR LEASE <u>FORMER BANK BRANC</u>H

108 Main Street/Route 109, Medway, MA 02053

## Highlights:

- Growth Market
- Upward Trending Demographics
- Highly Visible Free-Standing Building With Drive-Thru
- Good Retail Synergy
- Strong Traffic Count

### **Property Profile:**

| Property Type: Retail S | trip | Center |
|-------------------------|------|--------|
|-------------------------|------|--------|

Building Type: Free-Standing Bank Branch

Total GLA (Center): 117,645 SF

Space Available (Subject) 3,830 SF 1st Floor. 2,392 SF 2nd Floor. 1,438 SF

Drive-Thru Lanes:

Signage: Building and Directory

Parking Spaces: 368

Curb Cuts: 3

Traffic Light: Yes

Turning Lane: Yes

Traffic Count: 21,109 ADT