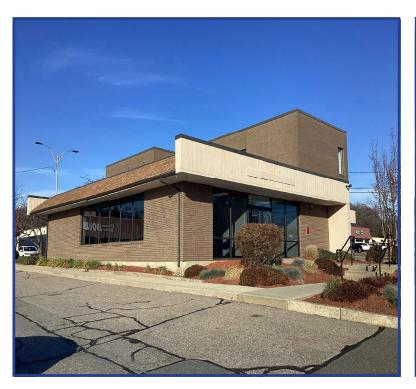

### **Property Profile:**

| Property Type: Retail S | trip | Center |
|-------------------------|------|--------|
|-------------------------|------|--------|

Building Type: Free-Standing Bank Branch

Total GLA (Center): 117,645 SF

Space Available (Subject) 3,830 SF 1st Floor. 2,392 SF 2nd Floor. 1,438 SF

Drive-Thru Lanes:

Signage: Building and Directory

Parking Spaces: 368

Curb Cuts: 3

Traffic Light: Yes

Turning Lane: Yes

Traffic Count: 21,109 ADT

Year Built: 1979

Zoning: CB

Services: Municipal Water & Sewer