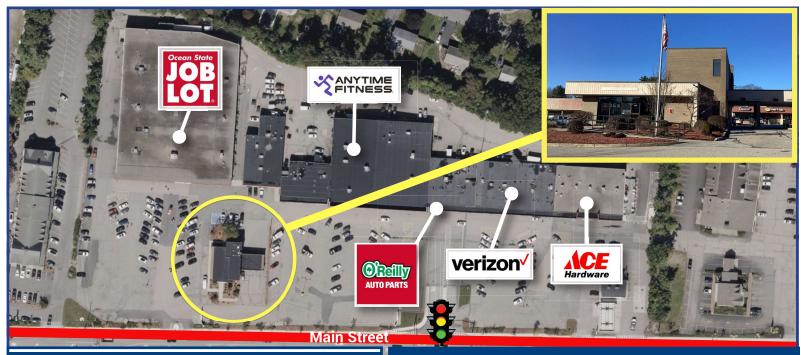

### **Property Profile:**

| Property Type: Retail S | trip | Center |
|-------------------------|------|--------|
|-------------------------|------|--------|

Building Type: Free-Standing Bank Branch

Total GLA (Center): 117,645 SF

Space Available (Subject) 3,830 SF 1st Floor. 2,392 SF 2nd Floor. 1,438 SF

Drive-Thru Lanes:

Signage: Building and Directory

Parking Spaces: 368

Curb Cuts: 3

Traffic Light: Yes

Turning Lane: Yes

Traffic Count: 21,109 ADT