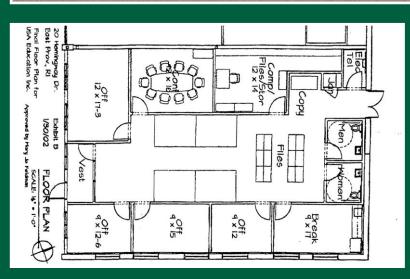

## Leasing Highlights

- Great highway accessibility
- Ample, free parking
- Flexible layouts from 2400SF and up
- Separate utilities
- Easily accessible from Interstate 95N/S via I – 195/Wampanoag Trail
- Rear loading availability
- All municipal utilities
- Close proximity to Providence, restaurants and shopping
- Aggressive lease pricing