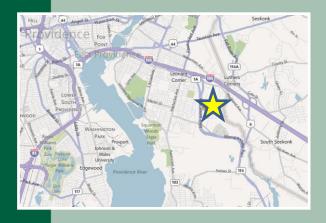

## Leasing Highlights

- Great highway accessibility
- Ample, free parking
- Flexible layouts from 2400SF and up
- Separate utilities
- Easily accessible from Interstate 95N/S via I – 195/Wampanoag Trail
- Rear loading availability
- All municipal utilities
- Close proximity to Providence, restaurants and shopping
- Aggressive lease pricing