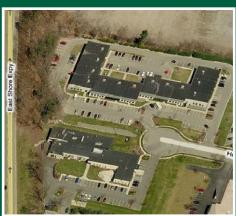

## 34 Hemingway Drive, East Providence, RI

**SINGLE STORY BUILDING | MINUTES TO DOWNTOWN** 

## 34 Hemingway Drive, East Providence, RI

This well maintained suburban flex office building has a couple attractive spaces left to lease and Ownership says "Let's make a deal!"

Short term or long term