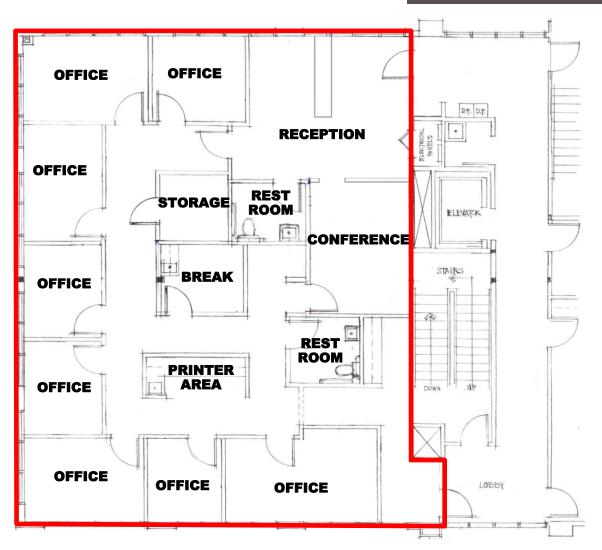

#### **PROPERTY DESCRIPTION**

• Excellent Office/Medical Plaza located next to West Valley Medical Center Hospital

STARK

ACCELERATORS

OMMERCIAL REAL ESTATE

- Suite 203 is a second floor unit with 8 Offices, Reception, Conference, Break Room, Copy Room, Storage and 2 Restrooms
- Gas & Electric included in NNN expenses Estimated at \$6.25/SF/Year
- Ample Parking