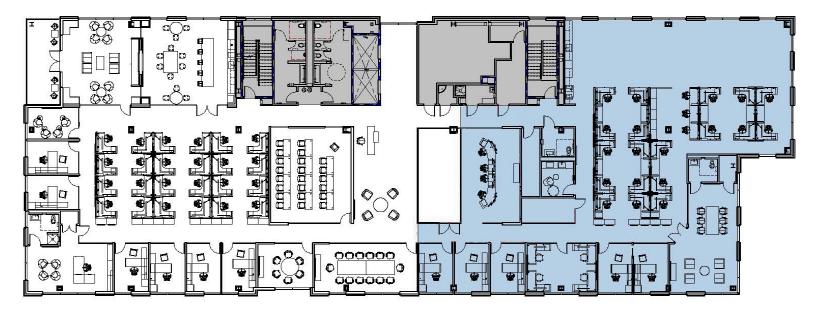

## East River Mixed Use | Class AA Office Space | Sublease Up to Full Floor

2920 Riverby Road, Houston, Texas 77020

Option A: 6,120 SF - Highlighted in Blue

Option B: 16,071 SF - Entire Floor

**Ryan Osborn**Associate
713 316 7027
ryan.osborn@partnersrealestate.com