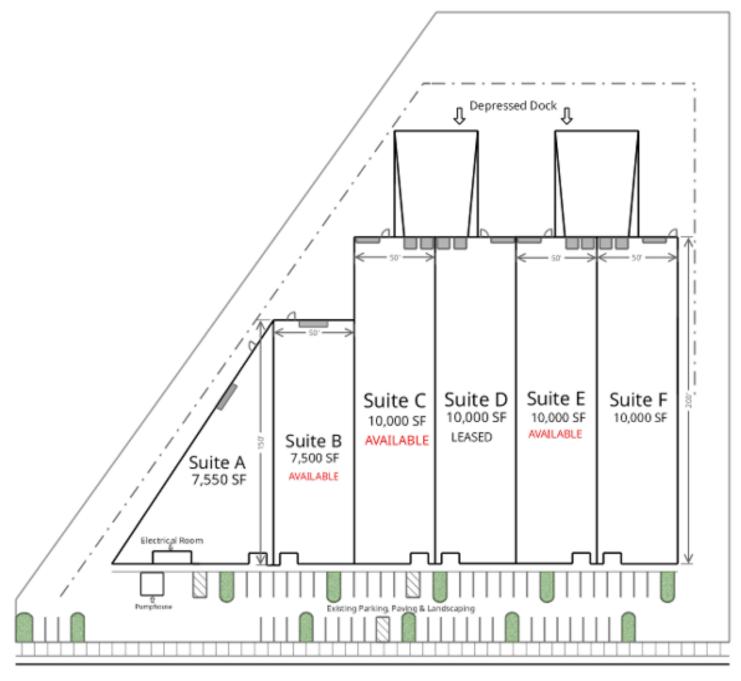

## Industrial Space For Lease 1000 Business Park Drive Dixon, CA

| Suite | Size      | Office SF | Rate      | Note                                |
|-------|-----------|-----------|-----------|-------------------------------------|
| В     | 7,500 SF  | 483 SF    | \$.68/NNN | Available 12/1/2024                 |
| С     | 10,000 SF | 1,650 SF  | \$.65/NNN | Available 12/1/2024<br>For Sublease |
| Е     | 10,000 SF | 825 SF    | \$.65/NNN | Available 12/1/2024                 |

#### SITE PLAN