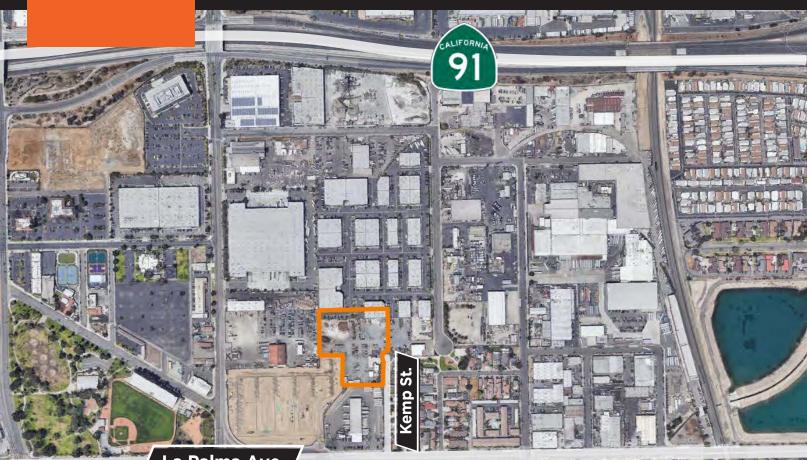

## **INDUSTRIAL OUTDOOR STORAGE YARD** 1041 N. Kemp Ave, Anaheim, CA

La Palma Ave

## Property Highlights

- +/- 3.072 Acres
- Automated Gate & Yard Lighting

THAN SHE

- <u>City of Anaheim Industrial Zoned</u> (confirm use)
- Cul-de-Sac Location
- Direct Access to 91 / 5 / 57 Freeways
- 1,367 ft<sup>+</sup> Office Building
- 968 ft<sup>+</sup> Garage/Storage Building
- Asking Lease rate \$.47 psf Gross
- Option to demise to +/- 2ac & +/- 1 acre yards