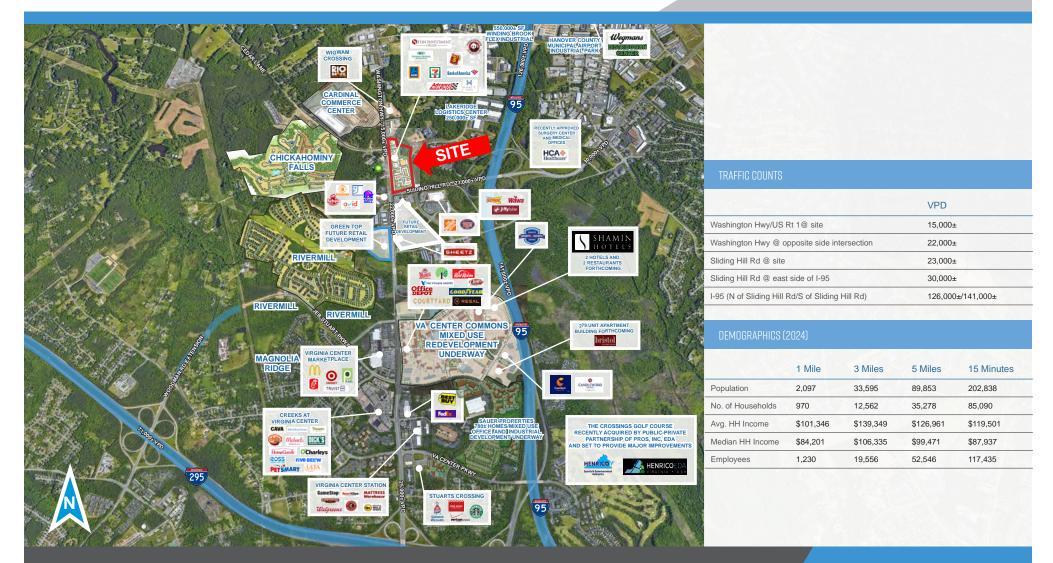

### **PROPERTY FEATURES**

- FINAL PARCELS available for ground lease, build-to-suit or purchase
- Parcel to be delivered pad-ready | B-3 Zoning
- Adjacent to high traffic volume I-95 interchange
- Signage opportunities with excellent Washington Highway/Route 1 visibility
- Less than 1 mile from Henrico County developing a \$50M sports/mixed-use village
- Less than 1 mile from recently approved 40 AC HCA surgical center and medical office complex
- Less than 3 miles from recently approved Bon Secours freestanding emergency room
- Traffic Counts: Washington Highway/Route 1 15,000± VPD
   Sliding Hill Rd 23,000± VPD

I-95 (N of Sliding Hill/S of Sliding Hill) - 126,000± VPD/141,000± VPD