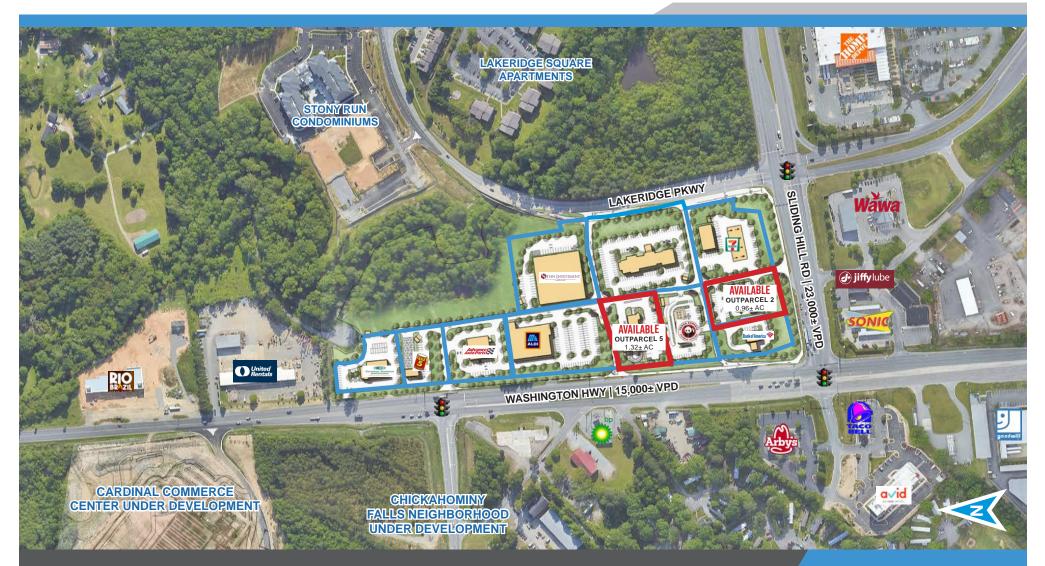

# OUTPARCELS AVAILABLE STONY RUN COMMONS

Washington Hwy at Sliding Hill Rd | Heart of Virginia Commons submarket | Glen Allen, VA (Richmond MSA)

### **PROPERTY FEATURES**

- FINAL PARCELS available for ground lease, build-to-suit or purchase
- Parcel to be delivered pad-ready | B-3 Zoning
- Adjacent to high traffic volume I-95 interchange
- Signage opportunities with excellent Washington Highway/Route 1 visibility
- Less than 1 mile from Henrico County developing a \$50M sports/mixed-use village
- Less than 1 mile from recently approved 40 AC HCA surgical center and medical office complex
- Less than 3 miles from recently approved Bon Secours freestanding emergency room
- Traffic Counts: Washington Highway/Route 1 15,000± VPD
   Sliding Hill Rd 23,000± VPD

### **AVAILABLE PARCEL**

- PARCEL 2: 0.96± AC
- PARCEL 5: 1.32± AC