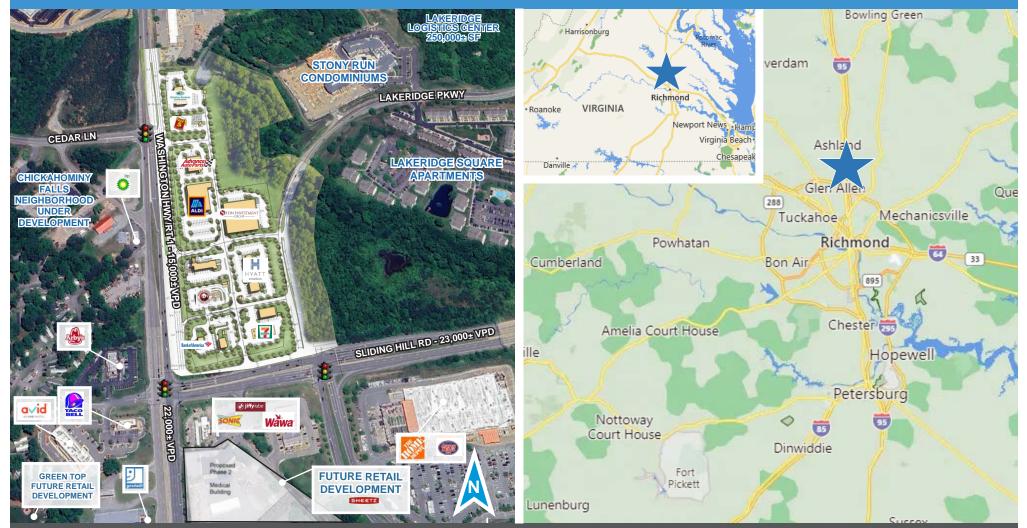

# OUTPARCELS AVAILABLE STONY RUN COMMONS

Washington Hwy at Sliding Hill Road | Heart of Virginia Commons submarket | Glen Allen, VA (Richmond MSA)

For more information, contact:

DOUG HORACK 843 343 2396 doug@twinriverscap.com

### **PROPERTY FEATURES**

- FINAL PARCELS available for ground lease, build-to-suit or purchase
- Parcel to be delivered pad-ready | B-3 Zoning
- Adjacent to high traffic volume I-95 interchange
- Signage opportunities with excellent Washington Highway/Route 1 visibility
- Less than 1 mile from Henrico County developing a \$50M sports/mixed-use village
- Less than 1 mile from recently approved 40 AC HCA surgical center and medical office complex
- Less than 3 miles from recently approved Bon Secours freestanding emergency room
- Traffic Counts: Washington Highway/Route 1 15,000± VPD
   Sliding Hill Rd 23,000± VPD