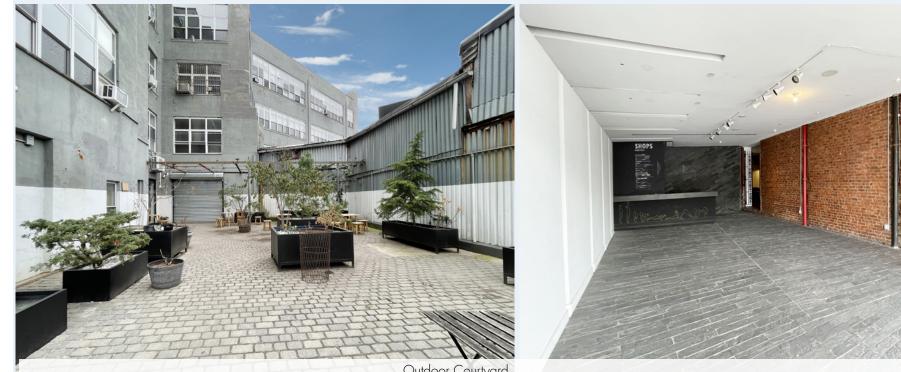

## Shops at the Loom - Interior Views

Outdoor Courtyard

Indoor Corridors with Seating Areas

Contact Exclusive Broker:

#### Comments

- Unit 115: Former yoga studio ideal for fitness, small store, artist studio/gallery
- Shops at the Loom offers an alternative spin on the mini-mall, the Loom is home to roughly 21 businesses
- All spaces feature both exterior storefront and interior mall entrances
- Join co-tenants Tomahawk Salon, Chabad of Bushwick, Benjamin Moore, Gnostic Tattoo, Sent!, Bklyn Classic, The Imaging World, Fanciful Fox, and the Bushwick Veterinary Center
- At the Loom's center is an outdoor courtyard area open to all visitors, complete with free WiFi
- Located at the busy intersection of Flushing Avenue; and a 4 minute walk from the Morgan Avenue 🕕 train station