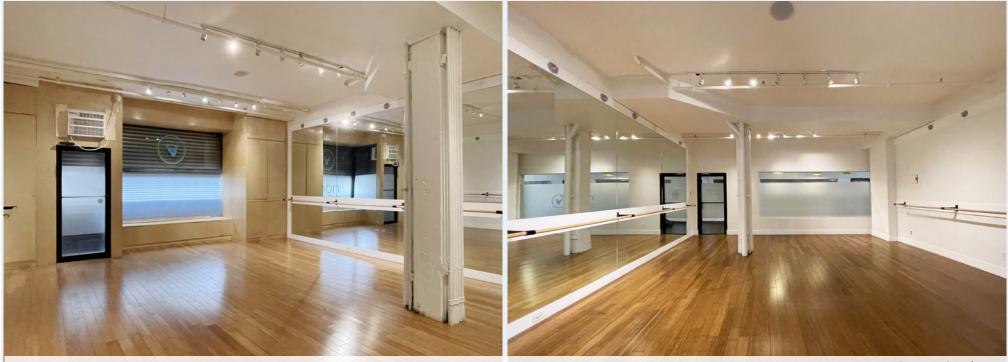

# Unit 115 - 700 sf

Existing Conditions

#### Comments

- Unit 115: Former yoga studio ideal for fitness, small store, artist studio/gallery
- Shops at the Loom offers an alternative spin on the mini-mall, the Loom is home to roughly 21 businesses
- All spaces feature both exterior storefront and interior mall entrances
- Join co-tenants Tomahawk Salon, Chabad of Bushwick, Benjamin Moore, Gnostic Tattoo, Sent!, Bklyn Classic, The Imaging World, Fanciful Fox, and the Bushwick Veterinary Center
- At the Loom's center is an outdoor courtyard area open to all visitors, complete with free WiFi
- Located at the busy intersection of Flushing Avenue; and a 4 minute walk from the Morgan Avenue 🕕 train station