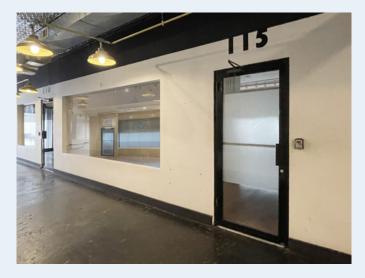

# Unit 115 - 700 sf

Existing Conditions

#### Comments

- Unit 115: Former yoga studio ideal for fitness, small store, artist studio/gallery
- Shops at the Loom offers an alternative spin on the mini-mall, the Loom is home to roughly 21 businesses
- All spaces feature both exterior storefront and interior mall entrances
- Join co-tenants Tomahawk Salon, Chabad of Bushwick, Benjamin Moore, Gnostic Tattoo, Sent!, Bklyn Classic, The Imaging World, Fanciful Fox, and the Bushwick Veterinary Center
- At the Loom's center is an outdoor courtyard area open to all visitors, complete with free WiFi
- Located at the busy intersection of Flushing Avenue; and a 4 minute walk from the Morgan Avenue 🕕 train station