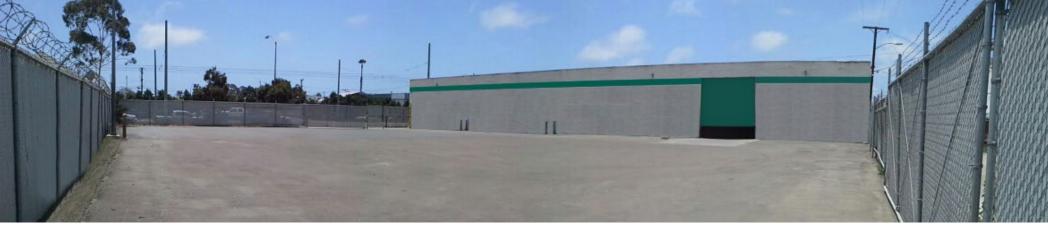

## 3004 COMMERCIAL STREET San Diego, CA 92113

Downtown Harbor Area > 21,000 SF Warehouse Plus Yard For Lease

- 21,000 SF total
- 14,000 SF secured yard
- Grade-level loading
- 16' 22' Clear height
- Alley access
- Located within HUBZone
- Close proximity to Orange Trolley Line, I-15,
   I-5, and SR-94
- Excellent access to Port of San Diego,
   Convention Center and Downtown
- Lease Rate: \$0.95 PSF NNN