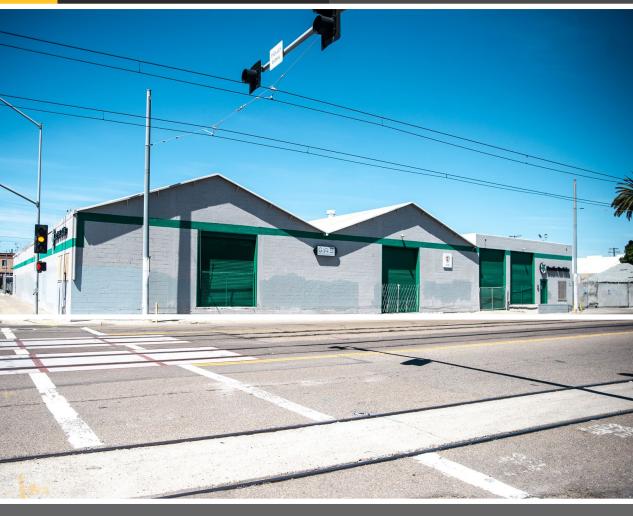

## 3004 COMMERCIAL STREET San Diego, CA 92113

Downtown Harbor Area > 21,000 SF Warehouse Plus Yard For Lease

- 21,000 SF total
- 14,000 SF secured yard
- Grade-level loading
- 16' 22' Clear height
- Alley access
- Located within HUBZone
- Close proximity to Orange Trolley Line, I-15,
   I-5, and SR-94
- Excellent access to Port of San Diego,
   Convention Center and Downtown
- Lease Rate: \$0.95 PSF NNN