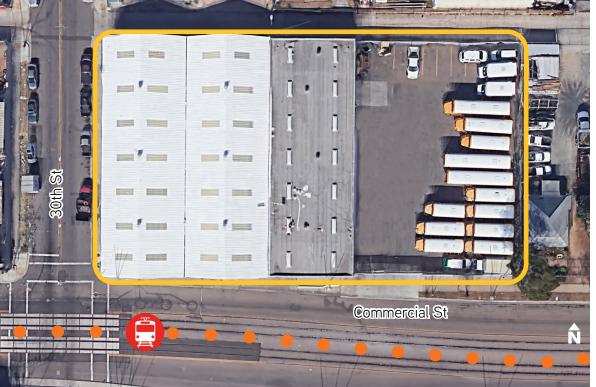

## 3004 COMMERCIAL STREET San Diego, CA 92113

Downtown Harbor Area > 21,000 SF Warehouse Plus Yard For Lease

- 21,000 SF total
- 14,000 SF secured yard
- Grade-level loading
- 16' 22' Clear height
- Alley access
- Located within HUBZone
- Close proximity to Orange Trolley Line, I-15,
   I-5, and SR-94
- Excellent access to Port of San Diego,
   Convention Center and Downtown
- Lease Rate: \$0.95 PSF NNN