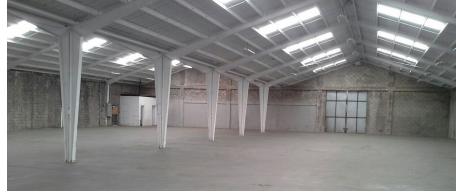

## 3004 COMMERCIAL STREET San Diego, CA 92113

Downtown Harbor Area > 21,000 SF Warehouse Plus Yard For Lease

- 21,000 SF total
- 14,000 SF secured yard
- Grade-level loading
- 16' 22' Clear height
- Alley access
- Located within HUBZone
- Close proximity to Orange Trolley Line, I-15,
   I-5, and SR-94
- Excellent access to Port of San Diego,
   Convention Center and Downtown
- Lease Rate: \$0.95 PSF NNN