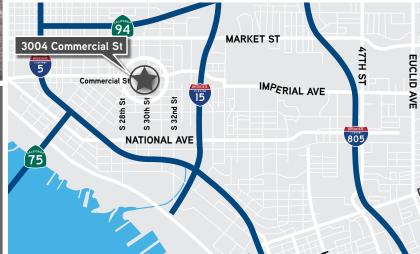

## 3004 COMMERCIAL STREET San Diego, CA 92113

Downtown Harbor Area > 21,000 SF Warehouse Plus Yard For Lease

- 21,000 SF total
- 14,000 SF secured yard
- Grade-level loading
- 16' 22' Clear height
- Alley access
- Located within HUBZone
- Close proximity to Orange Trolley Line, I-15,
   I-5, and SR-94
- Excellent access to Port of San Diego,
   Convention Center and Downtown
- Lease Rate: \$0.95 PSF NNN