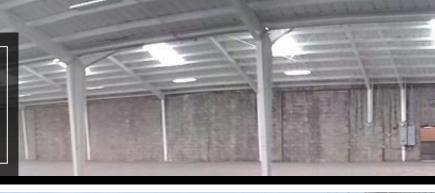

## 3004 COMMERCIAL STREET San Diego, CA 92113

Downtown Harbor Area > 21,000 SF Warehouse Plus Yard For Lease

- 21,000 SF total
- 14,000 SF secured yard
- Grade-level loading
- 16' 22' Clear height
- Alley access
- Located within HUBZone
- Close proximity to Orange Trolley Line, I-15,
   I-5, and SR-94
- Excellent access to Port of San Diego,
   Convention Center and Downtown
- Lease Rate: \$0.95 PSF NNN