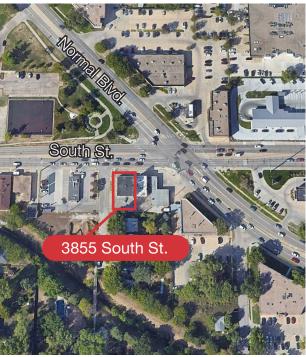

## 3855 South St.

Lincoln, NE 68506

- \$289,000
- 2.000 SF
- 0.13 Acre lot
- Zoned B-1
- Small flex building with two at-grade doors
- Good central location with visibility from two hightraffic streets (26,160 vehicles/day on Normal Blvd. and 17,010 vehicles/day on South St.)
- Billboard with lease in place included with sale
- Adjacent properties are also for sale