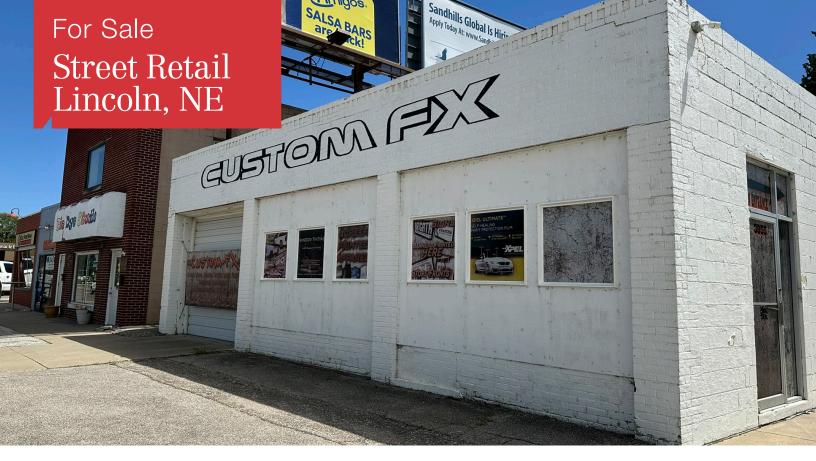

## 3855 South St.

Lincoln, NE 68506

- \$289,000
- 2.000 SF
- 0.13 Acre lot
- Zoned B-1
- Small flex building with two at-grade doors
- Good central location with visibility from two hightraffic streets (26,160 vehicles/day on Normal Blvd. and 17,010 vehicles/day on South St.)
- Billboard with lease in place included with sale
- Adjacent properties are also for sale