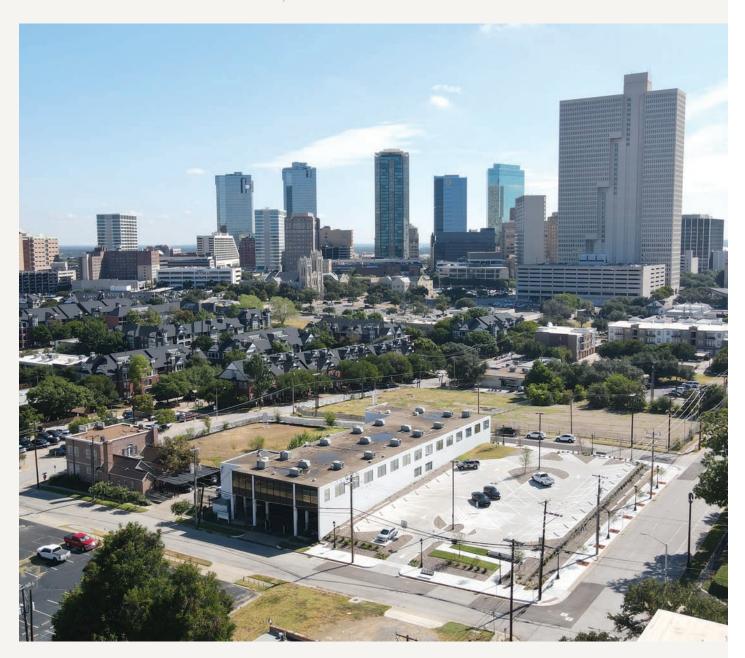

910 COLLIER ST FORT WORTH, TX 76102





# Office ★ SALE & LEASE

910 COLLIER ST LanCarteCRE.com



#### PROPERTY FEATURES

- 900 SF Available
- Local Responsive Owner
- Flexible Lease Term
- New LED Lighting
- 5.31:1,000 Parking Ratio
- 42 Covered Parking Available

#### LOCATION OVERVIEW

Located near the intersection of Summit Avenue and 7th street, just west of the Fort Worth CBD.

#### SALE PRICE

contact br oker

#### **AVAILABLE SPACES**

2ND FIDOR, suite 205 900 sf

LEASING STRUCTURE

\$22.00 sf FULL ERVICE

910 COLLIER ST LanCarteCRE.com

# INTERIOR





910 COLLIER ST LanCarteCRE.com

## INTERIOR







910 COLLIER ST LanCarteCRE.com

## EXTERIOR











# LANCARTE

COMMERCIAL

Relentlessly Pursuing What Matters

Daniel Shelley
512-461-5363 | dshelley@lancartecre.com