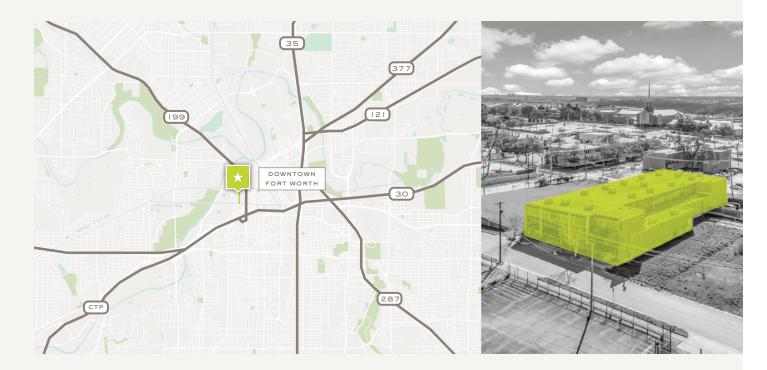

#### LOCATION OVERVIEW

Located near the intersection of Summit Avenue and 7th street, just west of the Fort Worth CBD.