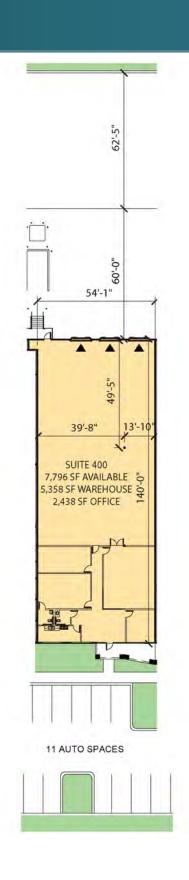

# **FACILITY**

- 83,898 SF building
- 7,796 SF available
- 2,438 SF office
- 24' minimum clear height
- Three (3) dock-high doors
- 40' x 40' column spacing
- 277/480 volts; 200 amps
- 11 Auto Spaces