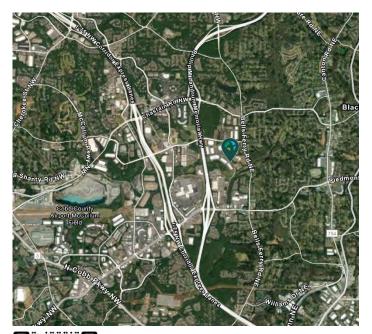

# Prologis Kennesaw Chastain

3005 Chastain Meadows Parkway, Suite 400 Marietta, GA 30066 USA

### LOCATION

- ± 1.4 miles from I-75
- ± 1.6 miles from Cobb County International Airport
- ± 2.2 miles from I-575
- ± 13.1 miles from I-285
- ± 34.7 miles from Hartsfield-Jackson Atlanta International Airport, the nation's busiest airport