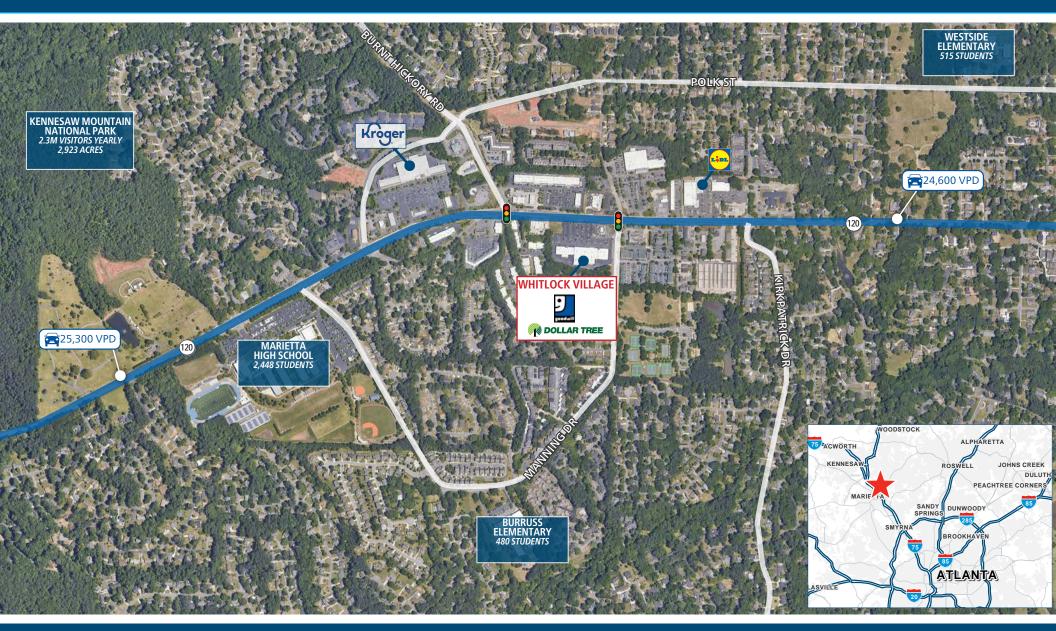

### **PROPERTY HIGHLIGHTS**

- Anchored by Goodwill and Dollar Tree
- Less than one mile from Kennesaw Mountain National Park, which boasts 2.3 million visitors annually
- Located on the main east-west thoroughfare between downtown Marietta and Marietta High School, carrying 24,600 VPD
- Excellent accessibility, with four access points and a signalized intersection
- Center serves the dense suburban residential area within 3 miles, with over 22,000 households
- Strong average household incomes of over \$130,000 within 3 miles

### **AREA DEMOGRAPHICS (2024):**

|                      | 1-MILE    | 3-MILE    | 5-MILE    |
|----------------------|-----------|-----------|-----------|
| POPULATION           | 6,875     | 56,625    | 181,479   |
| HOUSEHOLDS           | 3,056     | 22,502    | 70,644    |
| <b>AVG HH INCOME</b> | \$154,696 | \$130,869 | \$117,366 |