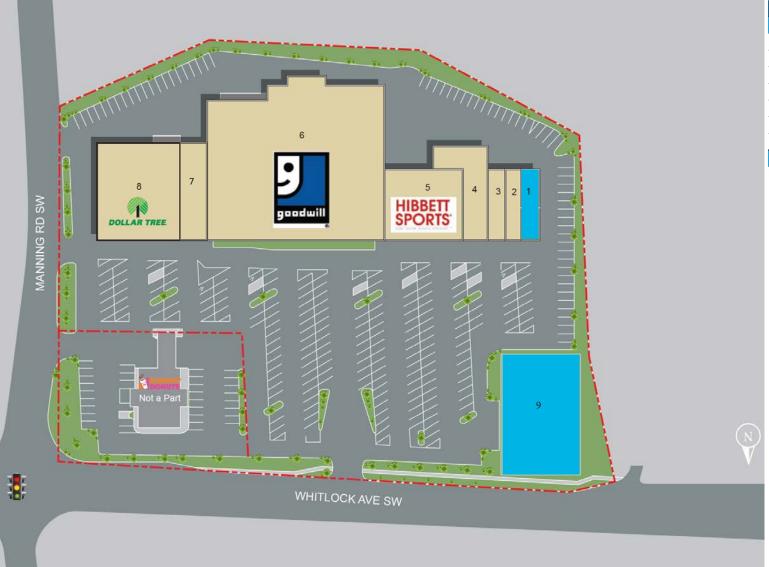

### COURTNEY BRUMBELOW

P: 770.913.3905 E: cbrumbelow@ackermanco.com

757 Whitlock Ave, Marietta, GA 30064

| STE | TENANT            | SF     |
|-----|-------------------|--------|
|     | AVAILABLE         | 1,500  |
| 2   | REPUBLIC FINANCE  | 1,500  |
| 3   | MIXED CO SALON    | 1,500  |
| 4   | PEACHE NAIL SALON | 4,255  |
| 5   | HIBBETT SPORTS    | 6,453  |
| 6   | GOODWILL          | 32,980 |
| 7   | MOBILITY PLUS     | 3,000  |
| 8   | DOLLAR TREE       | 10,000 |
| 9   | AVAILABLE         | 0.5 AC |