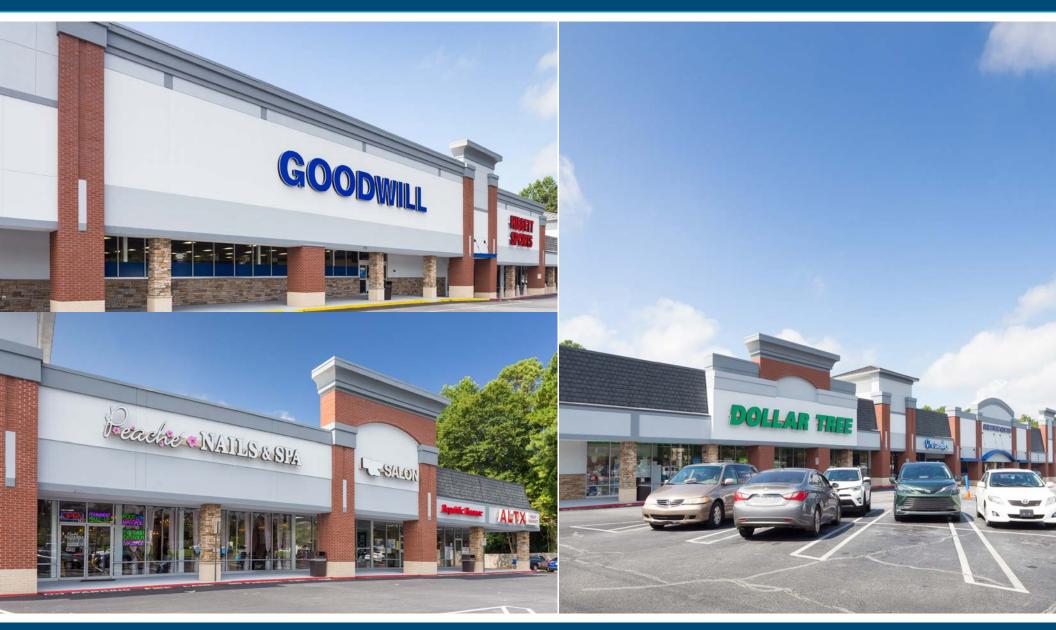

### **PROPERTY HIGHLIGHTS**

- Anchored by Goodwill and Dollar Tree
- Less than one mile from Kennesaw Mountain National Park, which boasts 2.3 million visitors annually
- Located on the main east-west thoroughfare between downtown Marietta and Marietta High School, carrying 24,600 VPD
- Excellent accessibility, with four access points and a signalized intersection
- Center serves the dense suburban residential area within 3 miles, with over 22,000 households
- Strong average household incomes of over \$130,000 within 3 miles

### COURTNEY BRUMBELOW

P: 770.913.3905 E: cbrumbelow@ackermanco.com

757 Whitlock Ave, Marietta, GA 30064

| STE | TENANT            | SF     |
|-----|-------------------|--------|
|     | AVAILABLE         | 1,500  |
| 2   | REPUBLIC FINANCE  | 1,500  |
| 3   | MIXED CO SALON    | 1,500  |
| 4   | PEACHE NAIL SALON | 4,255  |
| 5   | HIBBETT SPORTS    | 6,453  |
| 6   | GOODWILL          | 32,980 |
| 7   | MOBILITY PLUS     | 3,000  |
| 8   | DOLLAR TREE       | 10,000 |
| 9   | AVAILABLE         | 0.5 AC |