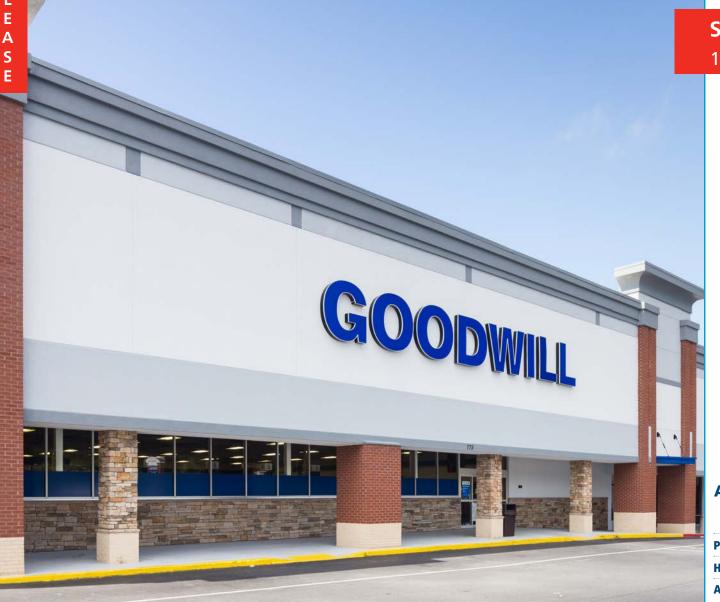

757 Whitlock Ave, Marietta, GA 30064

## SPACE AVAILABLE 1,500 SF

### **PROPERTY HIGHLIGHTS**

- Anchored by Goodwill and Dollar Tree
- Less than one mile from Kennesaw Mountain National Park, which boasts 2.3 million visitors annually
- Located on the main east-west thoroughfare between downtown Marietta and Marietta High School, carrying 24,600 VPD
- Excellent accessibility, with four access points and a signalized intersection
- Center serves the dense suburban residential area within 3 miles, with over 22,000 households
- Strong average household incomes of over \$130,000 within 3 miles