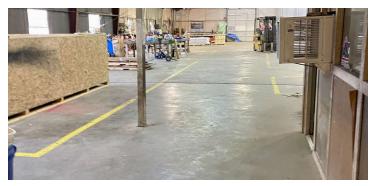

#### PROPERTY OVERVIEW

This well kept warehouse/office property in Jackson, MS is positioned across from a facility with 24 hour security. The building is situated on 1.96 fenced acres and has 3524 square feet of office space with the remainder being light industrial or manufacturing warehouse. There is also an upstairs space which is used for storage but was at some point and could be returned to a warehouse supervisors office if needed. There are many safety features throughout the building and compressed air throughout the warehouse space. There is lots of space and lots of possibilities with this property.