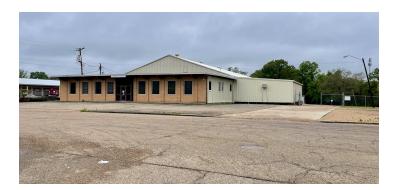

#### PROPERTY OVERVIEW

This well kept warehouse/office property in Jackson, MS is positioned across from a facility with 24 hour security. The building is situated on 1.96 fenced acres and has 3524 square feet of office space with the remainder being light industrial or manufacturing warehouse. There is also an upstairs space which is used for storage but was at some point and could be returned to a warehouse supervisors office if needed. There are many safety features throughout the building and compressed air throughout the warehouse space. There is lots of space and lots of possibilities with this property.

#### **LOCATION OVERVIEW**

Building is located Jackson, MS just behind the Jackson Medical Mall. It is positioned across from a auto storage lot with 24 hr security.

JEFF SPEED, CCIM

601.624.8380 jeff@speedcres.com