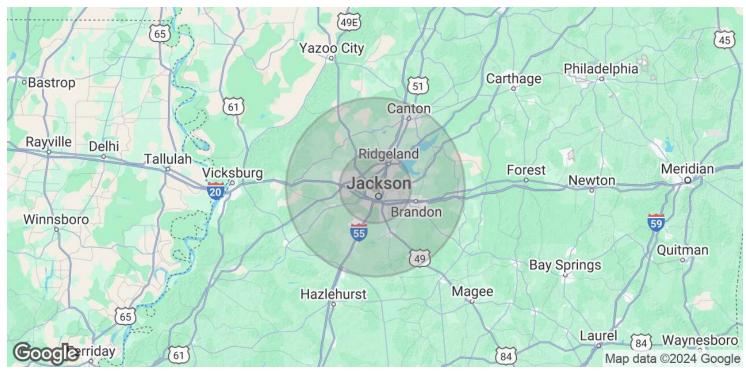

#### **LOCATION OVERVIEW**

Building is located Jackson, MS just behind the Jackson Medical Mall. It is positioned across from a auto storage lot with 24 hr security.

JEFF SPEED, CCIM

601.624.8380 jeff@speedcres.com

### INDUSTRIAL PROPERTY FOR SALE

| POPULATION           | 1 MILE   | 10 MILES  | 25 MILES  |
|----------------------|----------|-----------|-----------|
| Total Population     | 7,429    | 279,091   | 485,540   |
| Average Age          | 40.1     | 36.0      | 37.5      |
| Average Age (Male)   | 36.2     | 34.9      | 36.3      |
| Average Age (Female) | 44.1     | 37.8      | 39.1      |
| HOUSEHOLDS & INCOME  | 1 MILE   | 10 MILES  | 25 MILES  |
| Total Households     | 4,125    | 122,574   | 204,189   |
| # of Persons per HH  | 1.8      | 2.3       | 2.4       |
| Average HH Income    | \$25,152 | \$60,247  | \$70,045  |
| Average House Value  | \$49,187 | \$134,780 | \$161,842 |