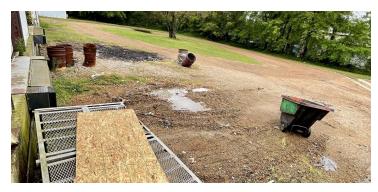

#### PROPERTY OVERVIEW

This well kept warehouse/office property in Jackson, MS is positioned across from a facility with 24 hour security. The building is situated on 1.96 fenced acres and has 3524 square feet of office space with the remainder being light industrial or manufacturing warehouse. There is also an upstairs space which is used for storage but was at some point and could be returned to a warehouse supervisors office if needed. There are many safety features throughout the building and compressed air throughout the warehouse space. There is lots of space and lots of possibilities with this property.

#### **LOCATION OVERVIEW**

Building is located Jackson, MS just behind the Jackson Medical Mall. It is positioned across from a auto storage lot with 24 hr security.

JEFF SPEED, CCIM

601.624.8380 jeff@speedcres.com