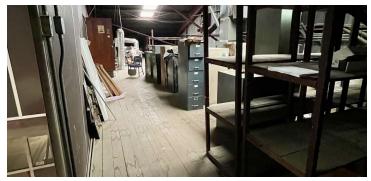

#### PROPERTY OVERVIEW

This well kept warehouse/office property in Jackson, MS is positioned across from a facility with 24 hour security. The building is situated on 1.96 fenced acres and has 3524 square feet of office space with the remainder being light industrial or manufacturing warehouse. There is also an upstairs space which is used for storage but was at some point and could be returned to a warehouse supervisors office if needed. There are many safety features throughout the building and compressed air throughout the warehouse space. There is lots of space and lots of possibilities with this property.