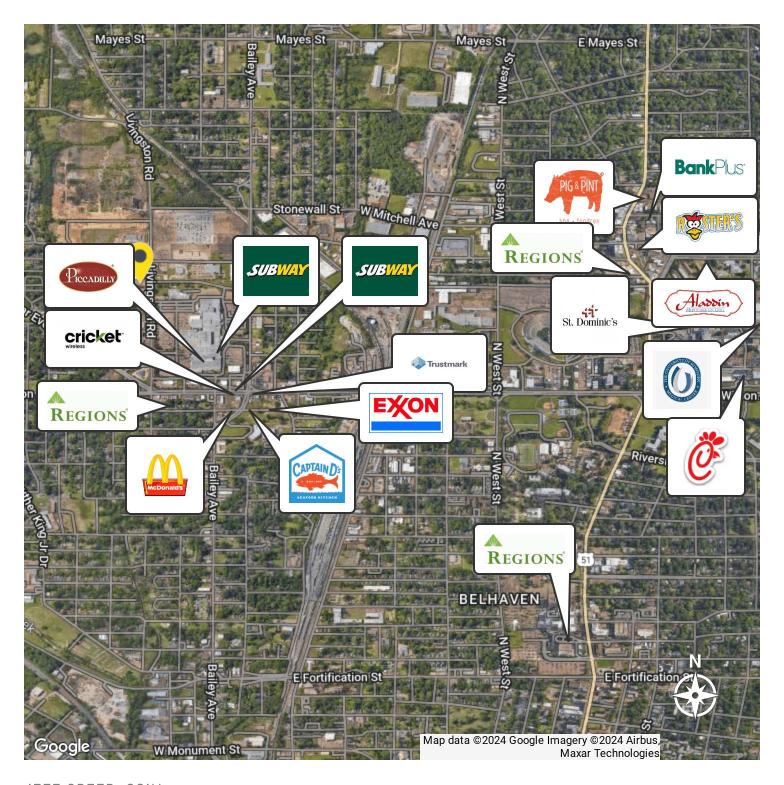

#### **LOCATION OVERVIEW**

Building is located Jackson, MS just behind the Jackson Medical Mall. It is positioned across from a auto storage lot with 24 hr security.

JEFF SPEED, CCIM

601.624.8380 jeff@speedcres.com