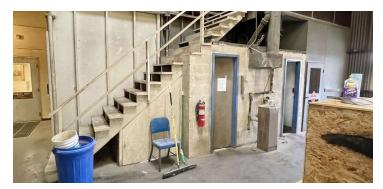

#### PROPERTY OVERVIEW

This well kept warehouse/office property in Jackson, MS is positioned across from a facility with 24 hour security. The building is situated on 1.96 fenced acres and has 3524 square feet of office space with the remainder being light industrial or manufacturing warehouse. There is also an upstairs space which is used for storage but was at some point and could be returned to a warehouse supervisors office if needed. There are many safety features throughout the building and compressed air throughout the warehouse space. There is lots of space and lots of possibilities with this property.