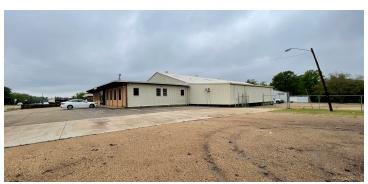

#### PROPERTY OVERVIEW

This well kept warehouse/office property in Jackson, MS is positioned across from a facility with 24 hour security. The building is situated on 1.96 fenced acres and has 3524 square feet of office space with the remainder being light industrial or manufacturing warehouse. There is also an upstairs space which is used for storage but was at some point and could be returned to a warehouse supervisors office if needed. There are many safety features throughout the building and compressed air throughout the warehouse space. There is lots of space and lots of possibilities with this property.

#### **LOCATION OVERVIEW**

Building is located Jackson, MS just behind the Jackson Medical Mall. It is positioned across from a auto storage lot with 24 hr security.

JEFF SPEED, CCIM

601.624.8380 jeff@speedcres.com