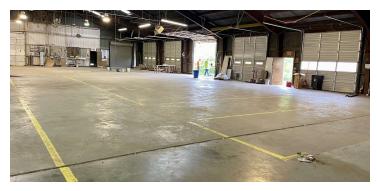

#### PROPERTY OVERVIEW

This well kept warehouse/office property in Jackson, MS is positioned across from a facility with 24 hour security. The building is situated on 1.96 fenced acres and has 3524 square feet of office space with the remainder being light industrial or manufacturing warehouse. There is also an upstairs space which is used for storage but was at some point and could be returned to a warehouse supervisors office if needed. There are many safety features throughout the building and compressed air throughout the warehouse space. There is lots of space and lots of possibilities with this property.