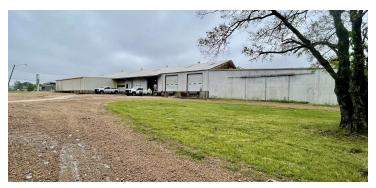

#### PROPERTY OVERVIEW

This well kept warehouse/office property in Jackson, MS is positioned across from a facility with 24 hour security. The building is situated on 1.96 fenced acres and has 3524 square feet of office space with the remainder being light industrial or manufacturing warehouse. There is also an upstairs space which is used for storage but was at some point and could be returned to a warehouse supervisors office if needed. There are many safety features throughout the building and compressed air throughout the warehouse space. There is lots of space and lots of possibilities with this property.

#### **LOCATION OVERVIEW**

Building is located Jackson, MS just behind the Jackson Medical Mall. It is positioned across from a auto storage lot with 24 hr security.

JEFF SPEED, CCIM

601.624.8380 jeff@speedcres.com