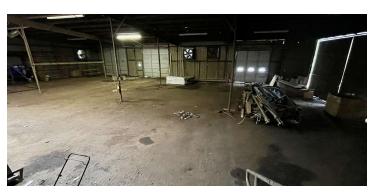

#### PROPERTY OVERVIEW

This well kept warehouse/office property in Jackson, MS is positioned across from a facility with 24 hour security. The building is situated on 1.96 fenced acres and has 3524 square feet of office space with the remainder being light industrial or manufacturing warehouse. There is also an upstairs space which is used for storage but was at some point and could be returned to a warehouse supervisors office if needed. There are many safety features throughout the building and compressed air throughout the warehouse space. There is lots of space and lots of possibilities with this property.