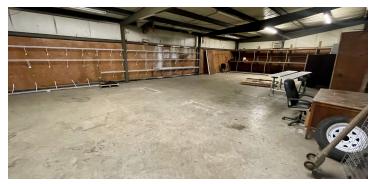

#### PROPERTY OVERVIEW

This well kept warehouse/office property in Jackson, MS is positioned across from a facility with 24 hour security. The building is situated on 1.96 fenced acres and has 3524 square feet of office space with the remainder being light industrial or manufacturing warehouse. There is also an upstairs space which is used for storage but was at some point and could be returned to a warehouse supervisors office if needed. There are many safety features throughout the building and compressed air throughout the warehouse space. There is lots of space and lots of possibilities with this property.