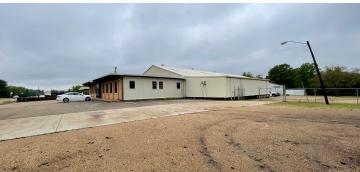

#### PROPERTY OVERVIEW

This well kept warehouse/office property in Jackson, MS is positioned across from a facility with 24 hour security. The building is situated on 1.96 fenced acres and has 3524 square feet of office space with the remainder being light industrial or manufacturing warehouse. There is also an upstairs space which is used for storage but was at some point and could be returned to a warehouse supervisors office if needed. There are many safety features throughout the building and compressed air throughout the warehouse space. There is lots of space and lots of possibilities with this property.

#### **LOCATION OVERVIEW**

Building is located Jackson, MS just behind the Jackson Medical Mall. It is positioned across from a auto storage lot with 24 hr security.

JEFF SPEED, CCIM

601.624.8380 jeff@speedcres.com