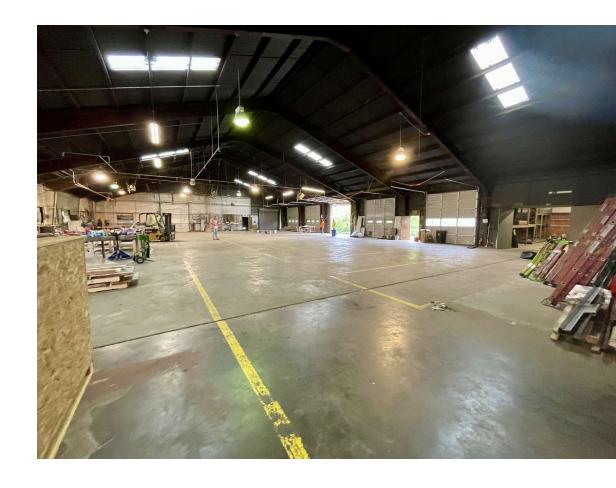

#### PROPERTY OVERVIEW

This well kept warehouse/office property in Jackson, MS is positioned across from a facility with 24 hour security. The building is situated on 1.96 fenced acres and has 3524 square feet of office space with the remainder being light industrial or manufacturing warehouse. There is also an upstairs space which is used for storage but was at some point and could be returned to a warehouse supervisors office if needed. There are many safety features throughout the building and compressed air throughout the warehouse space. There is lots of space and lots of possibilities with this property.