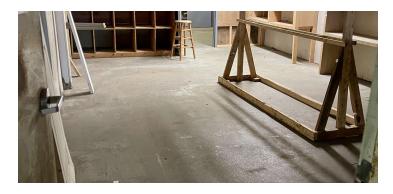

#### PROPERTY OVERVIEW

This well kept warehouse/office property in Jackson, MS is positioned across from a facility with 24 hour security. The building is situated on 1.96 fenced acres and has 3524 square feet of office space with the remainder being light industrial or manufacturing warehouse. There is also an upstairs space which is used for storage but was at some point and could be returned to a warehouse supervisors office if needed. There are many safety features throughout the building and compressed air throughout the warehouse space. There is lots of space and lots of possibilities with this property.