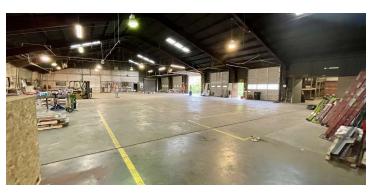

#### PROPERTY OVERVIEW

This well kept warehouse/office property in Jackson, MS is positioned across from a facility with 24 hour security. The building is situated on 1.96 fenced acres and has 3524 square feet of office space with the remainder being light industrial or manufacturing warehouse. There is also an upstairs space which is used for storage but was at some point and could be returned to a warehouse supervisors office if needed. There are many safety features throughout the building and compressed air throughout the warehouse space. There is lots of space and lots of possibilities with this property.