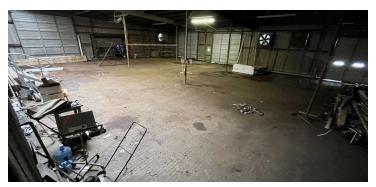

#### PROPERTY OVERVIEW

This well kept warehouse/office property in Jackson, MS is positioned across from a facility with 24 hour security. The building is situated on 1.96 fenced acres and has 3524 square feet of office space with the remainder being light industrial or manufacturing warehouse. There is also an upstairs space which is used for storage but was at some point and could be returned to a warehouse supervisors office if needed. There are many safety features throughout the building and compressed air throughout the warehouse space. There is lots of space and lots of possibilities with this property.