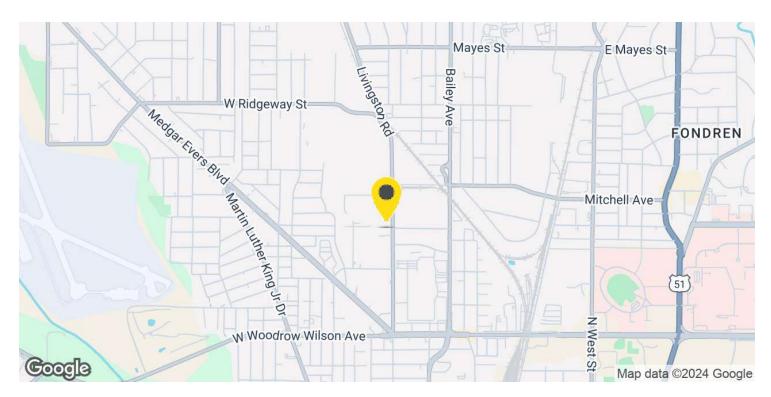

#### **LOCATION OVERVIEW**

Building is located Jackson, MS just behind the Jackson Medical Mall. It is positioned across from a auto storage lot with 24 hr security.

JEFF SPEED, CCIM

601.624.8380 jeff@speedcres.com