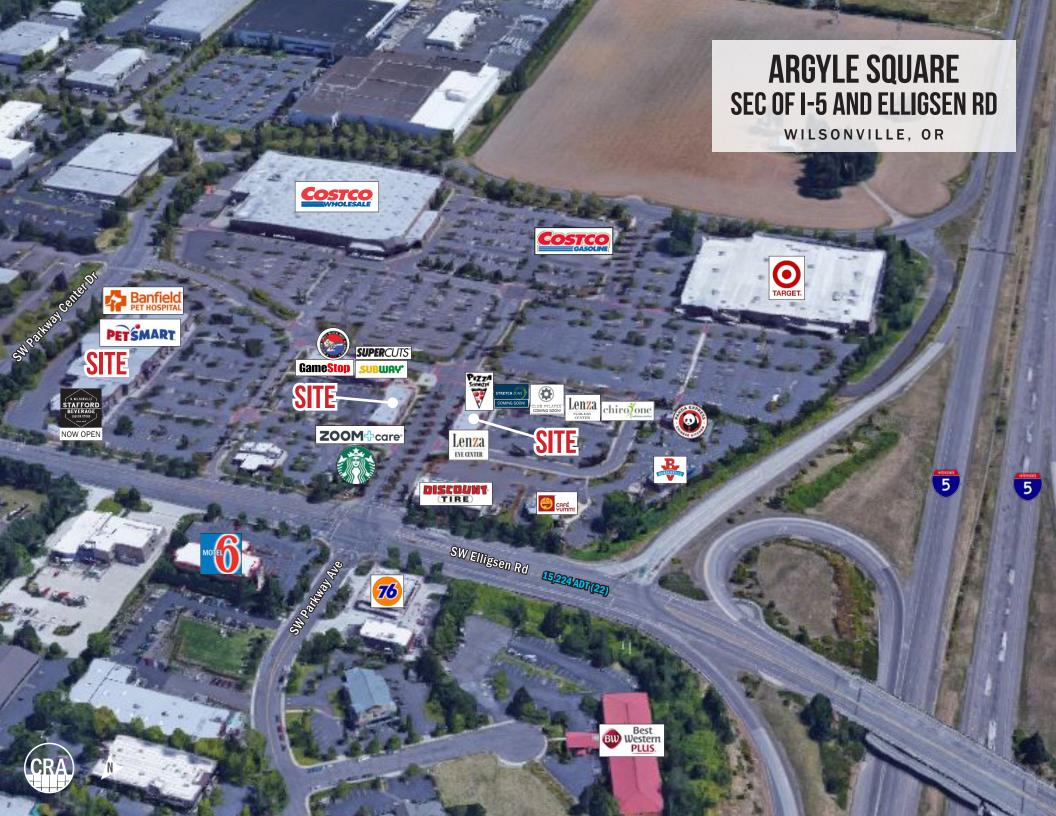

# **ARGYLE SQUARE** SEC OF I-5 AND ELLIGSEN RD

WILSONVILLE, OR

## HIGHLIGHTS

- Argyle Square is a 380,000 SF regional shopping center on 43 acres off I-5 just south of Portland
- Anchored by Costco, Target and Banfield Pet Hospital/PetSmart
- Dominant shopping center in the Wilsonville Trade Area
- Convenient freeway access