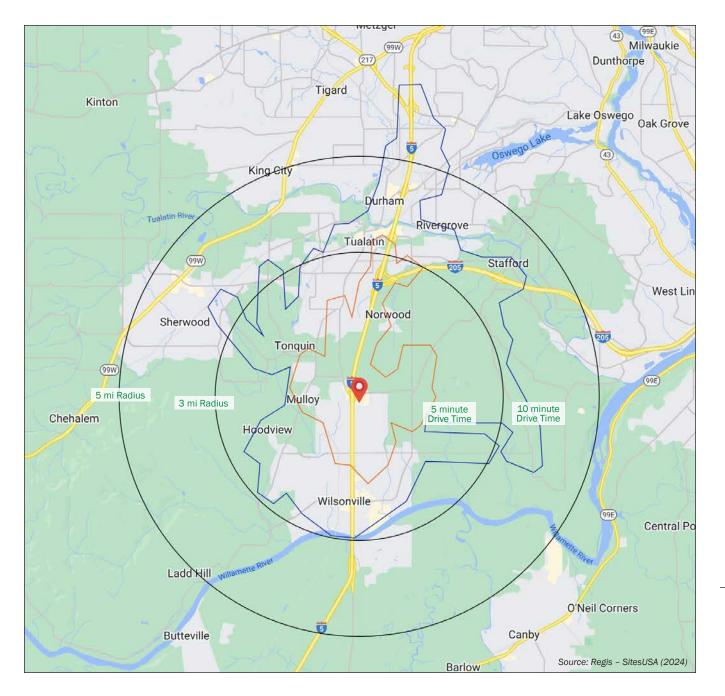

#### DEMOGRAPHICS

2024 Estimated Population 3 mile - 40,706 5 mile - 100.426 5 min - 10,259 10 min - 56,431 Average HH Income 3 mile - \$147.241 5 mile - \$149,589 5 min - \$135.441 10 min - \$144,424 Median Home Value 3 mile - \$668,616 5 mile - \$661,965 5 min - \$620,944 10 min - \$661.729 Daytime Demographics 16+ 3 mile - 37,202 5 mile - 92.699 5 min - 16,755 10 min - 71,661