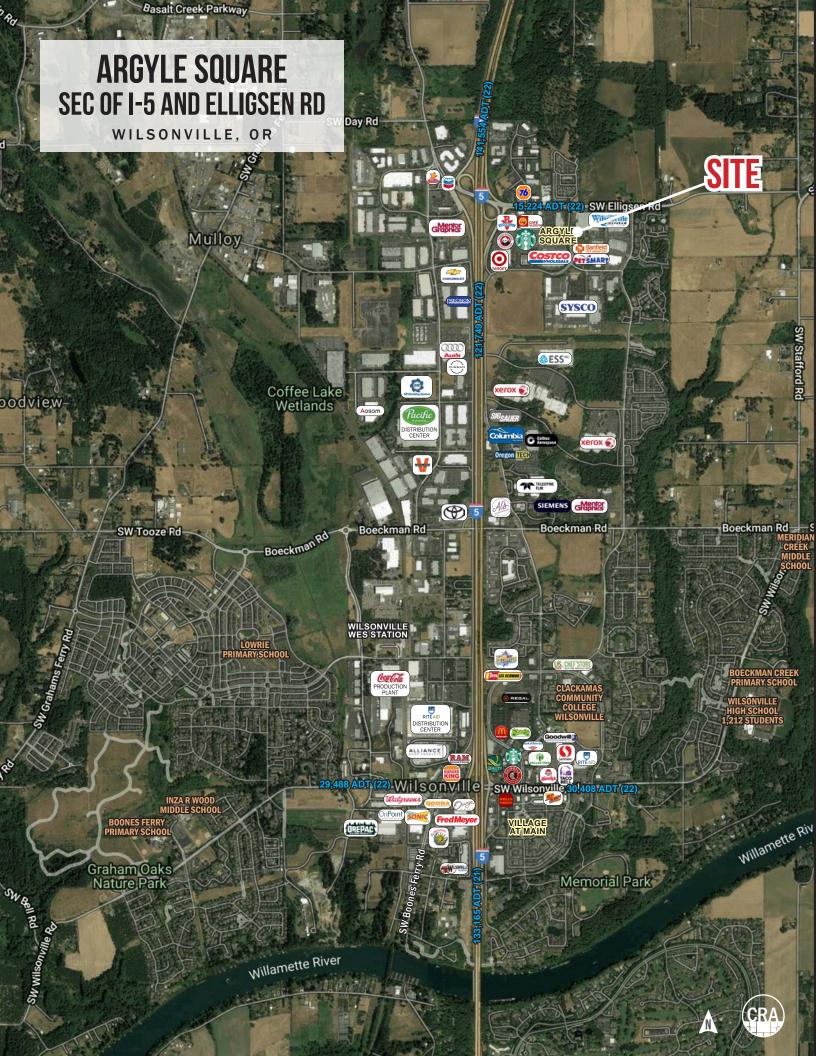

# **ARGYLE SQUARE** SEC OF I-5 AND ELLIGSEN RD

WILSONVILLE, OR

## HIGHLIGHTS

- Argyle Square is a 380,000 SF regional shopping center on 43 acres off I-5 just south of Portland
- Anchored by Costco, Target and Banfield Pet Hospital/PetSmart
- Dominant shopping center in the Wilsonville Trade Area
- Convenient freeway access

## TRAFFIC COUNTS

Elligsen Rd – 15,224 ADT ('22) Interstate 5 – 141,554 ADT ('22)

Ashley Heichelbech 503.490.7212 | ashley@cra-nw.com 503.274.0211 www.cra-nw.com