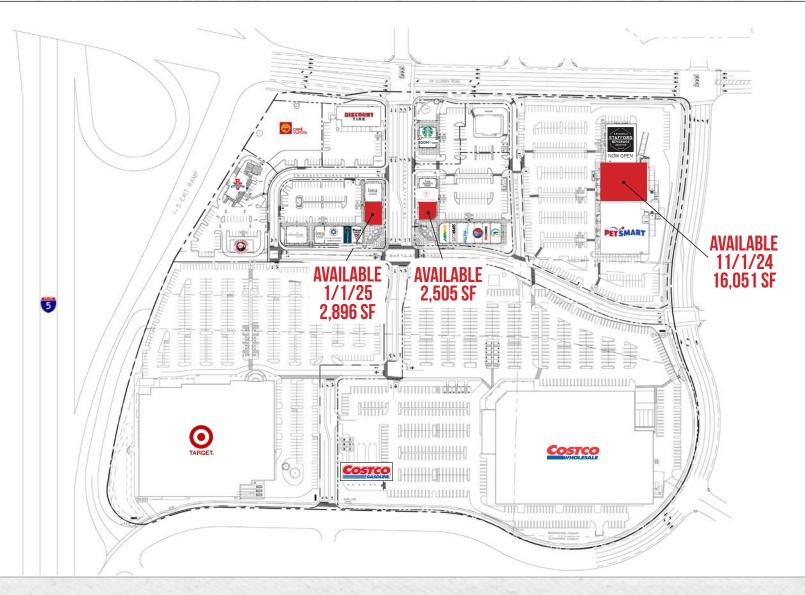

#### AVAILABLE SPACE

25700 SW Argyle Ave, Suite F • 2,505 SF

25699 SW Argyle Ave, Suite F

• 2,896 SF (Available 1/1/2025)

8315 SW Jack Burns Blvd C

• 16,051 SF (Available 11/1/2024)

PLEASE DO NOT DISTURB CURRENT TENANTS

#### SITE PLAN

Ashley Heichelbech 503.490.7212 | ashley@cra-nw.com 503.274.0211 www.cra-nw.com

N