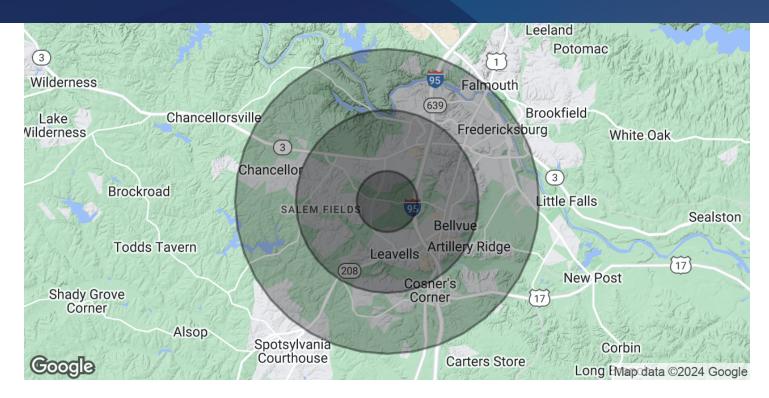

#### **OFFERING SUMMARY**

| Lot Size:     |  | 0.45 Acres |
|---------------|--|------------|
| Available SF: |  | 0.45 Acres |
| Lease Rate:   |  | Negotiable |

| DEMOGRAPHICS      | 1 MILE   | 3 MILES  | 5 MILES  |
|-------------------|----------|----------|----------|
| Total Households  | 2,182    | 18,002   | 36,781   |
| Total Population  | 6,254    | 51,058   | 104,847  |
| Average HH Income | \$76,156 | \$82,334 | \$81,738 |

# LEASE .45 ACRE COMMERCIAL PAD SITE IN SPOTSYLVANIA COUNTY Harrison Road Fredericksburg, VA 22407

| POPULATION           | 1 MILE    | 3 MILES   | 5 MILES   |
|----------------------|-----------|-----------|-----------|
| Total Population     | 6,254     | 51,058    | 104,847   |
| Average Age          | 40        | 35.1      | 34.2      |
| Average Age (Male)   | 36.1      | 32.6      | 32.5      |
| Average Age (Female) | 42        | 37        | 35.6      |
| HOUSEHOLDS & INCOME  | 1 MILE    | 3 MILES   | 5 MILES   |
| Total Households     | 2,182     | 18,002    | 36,781    |
| # of Persons per HH  | 2.9       | 2.8       | 2.9       |
| Average HH Income    | \$76,156  | \$82,334  | \$81,738  |
| Average House Value  | \$277,553 | \$305,241 | \$324,533 |