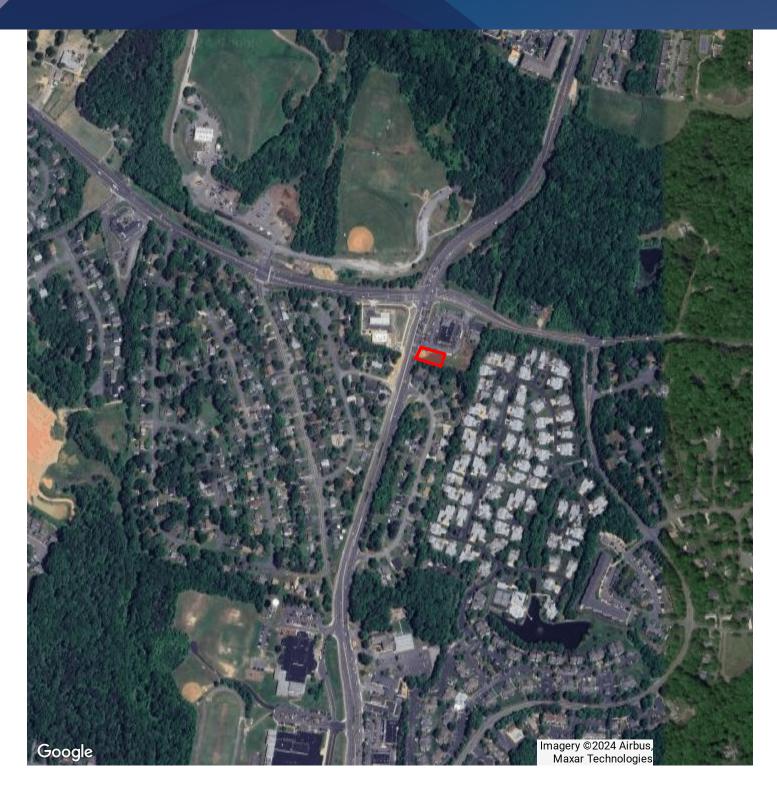

### **PROPERTY DESCRIPTION**

.45 acre Commercial Parcel available for Ground Lease

### **PROPERTY HIGHLIGHTS**

- .45 acre parcel available for Ground Lease in Spotsylvania County
- Across from brand new 7-Eleven
- Located at the intersection of Salem Church Road (13,287 ADT) and Harrison Road (10,513 ADT)
- Close to thousands of homes, plus an Elementary, Middle, and High School
- Less than one mile from Plank Road/Route 3 (53,000 + ADT)
- · Great Visibility
- Zoning is C-1 which can accommodate many retail and office uses