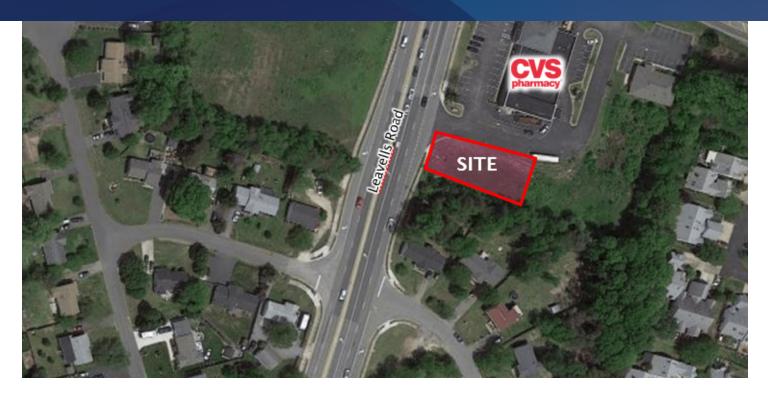

### **PROPERTY DESCRIPTION**

.45 acre Commercial Parcel available for Ground Lease

### **PROPERTY HIGHLIGHTS**

- .45 acre parcel available for Ground Lease in Spotsylvania County
- Across from brand new 7-Eleven
- Located at the intersection of Salem Church Road (13,287 ADT) and Harrison Road (10,513 ADT)
- Close to thousands of homes, plus an Elementary, Middle, and High School
- Less than one mile from Plank Road/Route 3 (53,000 + ADT)
- · Great Visibility
- Zoning is C-1 which can accommodate many retail and office uses