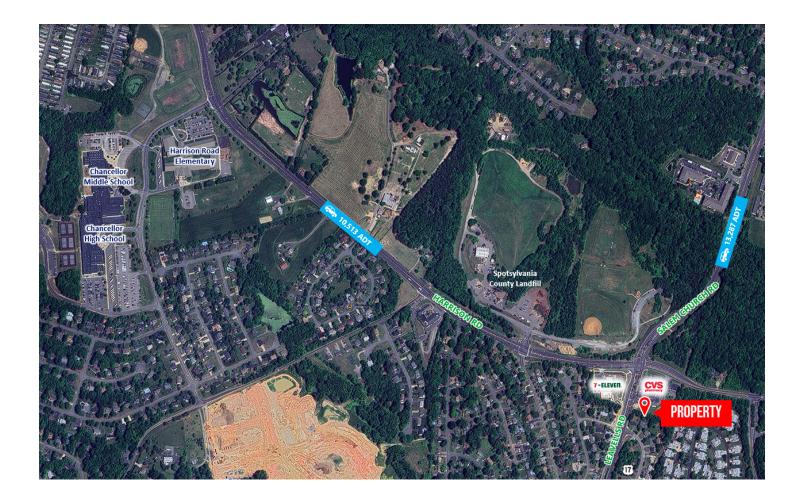

### **PROPERTY HIGHLIGHTS**

- .45 acre parcel available for Ground Lease in Spotsylvania County
- Across from brand new 7-Eleven
- Located at the intersection of Salem Church Road (13,287 ADT) and Harrison Road (10,513 ADT)
- Close to thousands of homes, plus an Elementary, Middle, and High School
- Less than one mile from Plank Road/Route 3 (53,000 + ADT)
- · Great Visibility
- Zoning is C-1 which can accommodate many retail and office uses