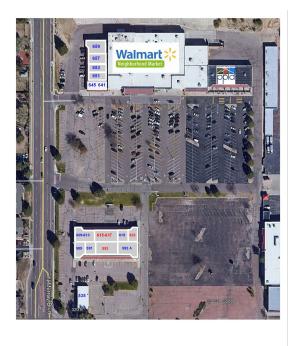

### **PROPERTY OVERVIEW**

Anchor Tenants: Walmart Neighborhood Market, Ruth Holley Branch/Pikes Peak Library District

Landlord will contribute towards Tenant's finish requirements.

### AVAILABLE SPACES

| SPACE | LEASE RATE    | SIZE (SF) |
|-------|---------------|-----------|
| 623   | \$12.00 SF/yr | 1,478 SF  |
| 659   | \$11.00 SF/yr | 2,106 SF  |