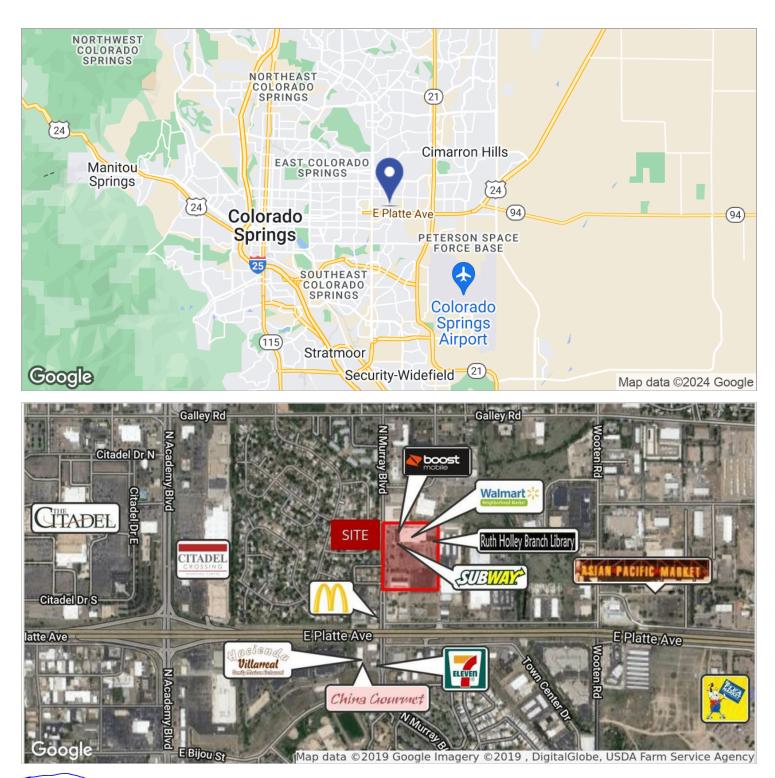

## **MURRAY SQUARE**

521-659 N. MURRAY BLVD, COLORADO **SPRINGS, CO 80915** 

### **PROPERTY HIGHLIGHTS**

- One of the city's highest traffic intersections.
- Close proximity to Citadel Mall •
- Central location allows easy access to all of ۲ Colorado Springs.
- Located on Murray Blvd., between Platte Ave. and Galley Rd.

### **PROPERTY OVERVIEW**

Anchor Tenants: Walmart Neighborhood Market, Ruth Holley Branch/Pikes Peak Library District

Landlord will contribute towards Tenant's finish requirements.