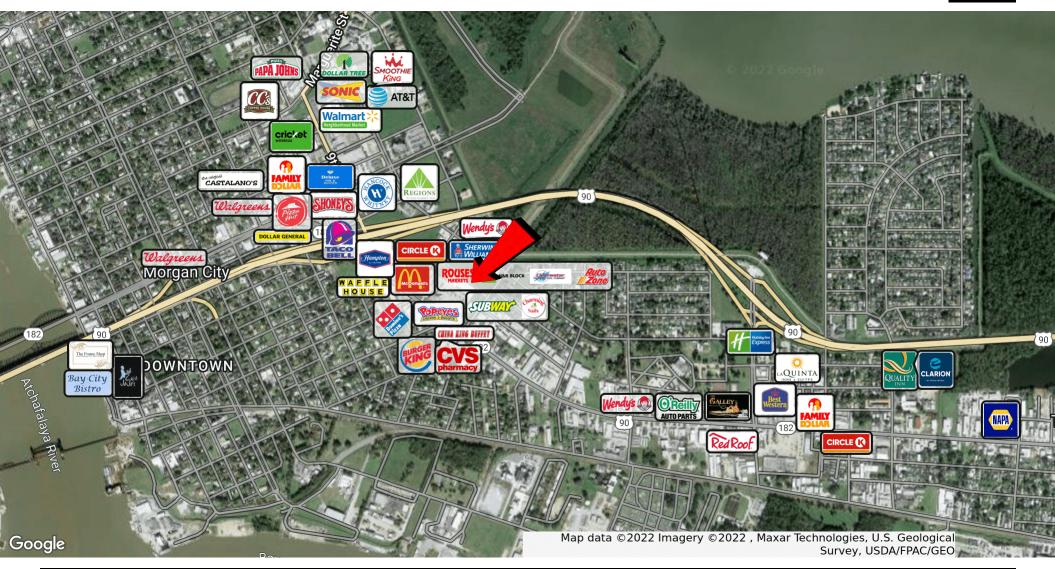

#### **PROPERTY HIGHLIGHTS**

- ROUSE'S GROCERY ANCHORED Shopping Center; the Town Square in the heart of Morgan City, Louisiana
- 7,500 SF remaining of Clean Second Generation Retail Space
- Formerly STAGE SHOES
- Ample Parking
- Large Pylon Sign
- Great Visibility
- ADA Restrooms
- Fixtures Available
- Co-Tenancy includes: Rouses, Bealls Outlet, H&R Block, Clearwater Swimming Pools, Auto Zone, Subway, Charming Nails, etc.
- NNN Lease
- TI Available