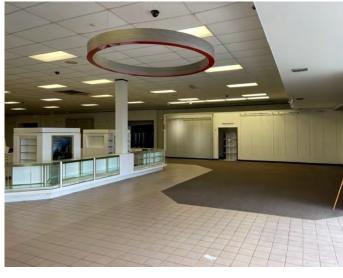

#### **PROPERTY HIGHLIGHTS**

- ROUSE'S GROCERY ANCHORED Shopping Center; the Town Square in the heart of Morgan City, Louisiana
- 7,500 SF remaining of Clean Second Generation Retail Space
- Formerly STAGE SHOES
- Ample Parking
- Large Pylon Sign
- Great Visibility
- ADA Restrooms
- Fixtures Available
- Co-Tenancy includes: Rouses, Bealls Outlet, H&R Block, Clearwater Swimming Pools, Auto Zone, Subway, Charming Nails, etc.
- NNN Lease
- TI Available