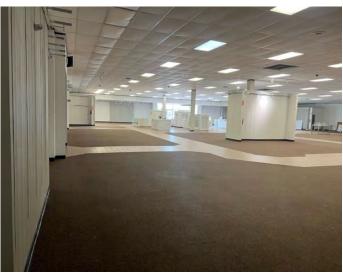

#### **PROPERTY HIGHLIGHTS**

- ROUSE'S GROCERY ANCHORED Shopping Center; the Town Square in the heart of Morgan City, Louisiana
- 7,500 SF remaining of Clean Second Generation Retail Space
- Formerly STAGE SHOES
- Ample Parking
- Large Pylon Sign
- Great Visibility
- ADA Restrooms
- Fixtures Available
- Co-Tenancy includes: Rouses, Bealls Outlet, H&R Block, Clearwater Swimming Pools, Auto Zone, Subway, Charming Nails, etc.
- NNN Lease
- TI Available