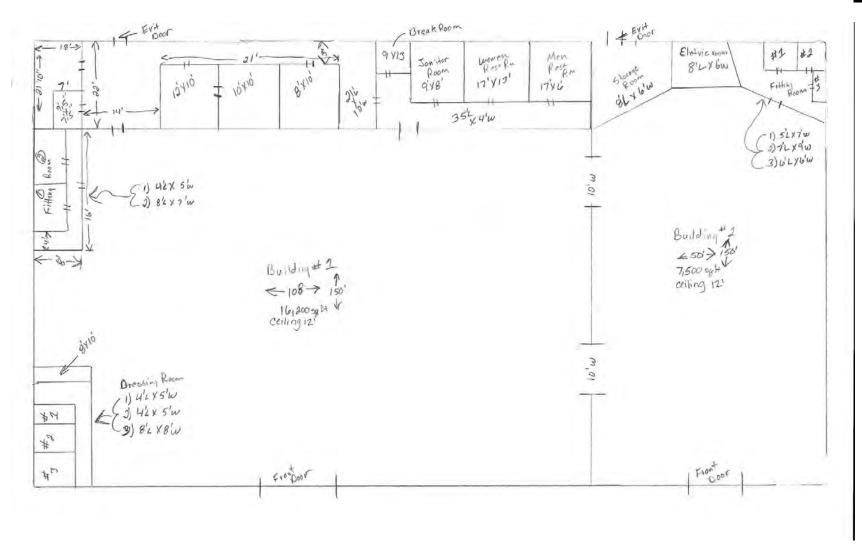

#### **OFFERING SUMMARY**

| Lease Rate:                      | \$8.00 - 12.00 SF/yr (NNN) |
|----------------------------------|----------------------------|
| Total Available SF:              | 23,700 SF                  |
| LEASED Space 1:                  | 16,200 SF                  |
| AVAILABLE Space 2: (Stage Shoes) | 7,500 SF                   |
| Lot Size:                        | 292,320 SF                 |
| Zoning:                          | COMMERCIAL                 |