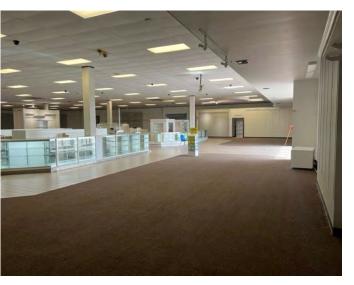

#### **PROPERTY HIGHLIGHTS**

- ROUSE'S GROCERY ANCHORED Shopping Center; the Town Square in the heart of Morgan City, Louisiana
- 7,500 SF remaining of Clean Second Generation Retail Space
- Formerly STAGE SHOES
- Ample Parking
- Large Pylon Sign
- Great Visibility
- ADA Restrooms
- Fixtures Available
- Co-Tenancy includes: Rouses, Bealls Outlet, H&R Block, Clearwater Swimming Pools, Auto Zone, Subway, Charming Nails, etc.
- NNN Lease
- TI Available