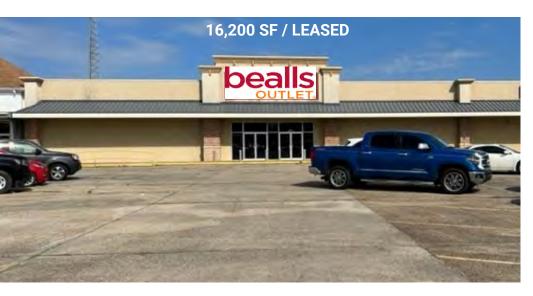

#### **OFFERING SUMMARY**

| Lease Rate:                      | \$8.00 - 12.00 SF/yr (NNN) |
|----------------------------------|----------------------------|
| Total Available SF:              | 23,700 SF                  |
| LEASED Space 1:                  | 16,200 SF                  |
| AVAILABLE Space 2: (Stage Shoes) | 7,500 SF                   |
| Lot Size:                        | 292,320 SF                 |
| Zoning:                          | COMMERCIAL                 |

#### **PROPERTY HIGHLIGHTS**

- ROUSE'S GROCERY ANCHORED Shopping Center; the Town Square in the heart of Morgan City, Louisiana
- 7,500 SF remaining of Clean Second Generation Retail Space
- Formerly STAGE SHOES
- Ample Parking
- Large Pylon Sign
- Great Visibility
- ADA Restrooms
- Fixtures Available
- Co-Tenancy includes: Rouses, Bealls Outlet, H&R Block, Clearwater Swimming Pools, Auto Zone, Subway, Charming Nails, etc.
- NNN Lease
- TI Available