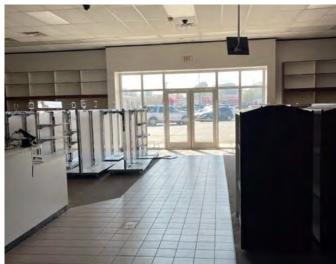

#### **PROPERTY HIGHLIGHTS**

- ROUSE'S GROCERY ANCHORED Shopping Center; the Town Square in the heart of Morgan City, Louisiana
- 7,500 SF remaining of Clean Second Generation Retail Space
- Formerly STAGE SHOES
- Ample Parking
- Large Pylon Sign
- Great Visibility
- ADA Restrooms
- Fixtures Available
- Co-Tenancy includes: Rouses, Bealls Outlet, H&R Block, Clearwater Swimming Pools, Auto Zone, Subway, Charming Nails, etc.
- NNN Lease
- TI Available