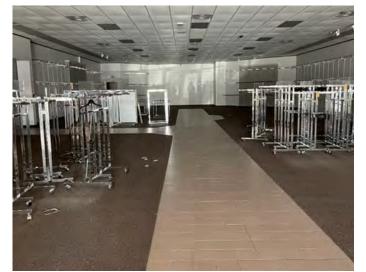

#### **PROPERTY HIGHLIGHTS**

- ROUSE'S GROCERY ANCHORED Shopping Center; the Town Square in the heart of Morgan City, Louisiana
- 7,500 SF remaining of Clean Second Generation Retail Space
- Formerly STAGE SHOES
- Ample Parking
- Large Pylon Sign
- Great Visibility
- ADA Restrooms
- Fixtures Available
- Co-Tenancy includes: Rouses, Bealls Outlet, H&R Block, Clearwater Swimming Pools, Auto Zone, Subway, Charming Nails, etc.
- NNN Lease
- TI Available