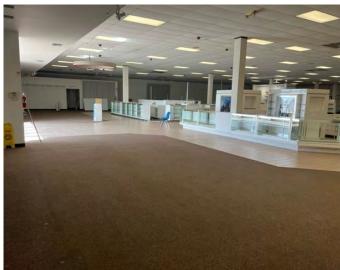

#### **PROPERTY HIGHLIGHTS**

- ROUSE'S GROCERY ANCHORED Shopping Center; the Town Square in the heart of Morgan City, Louisiana
- 7,500 SF remaining of Clean Second Generation Retail Space
- Formerly STAGE SHOES
- Ample Parking
- Large Pylon Sign
- Great Visibility
- ADA Restrooms
- Fixtures Available
- Co-Tenancy includes: Rouses, Bealls Outlet, H&R Block, Clearwater Swimming Pools, Auto Zone, Subway, Charming Nails, etc.
- NNN Lease
- TI Available