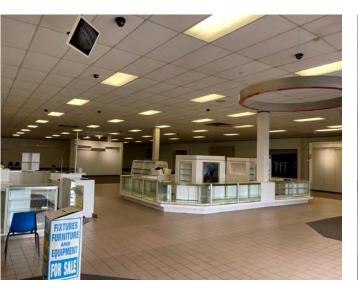

#### **PROPERTY HIGHLIGHTS**

- ROUSE'S GROCERY ANCHORED Shopping Center; the Town Square in the heart of Morgan City, Louisiana
- 7,500 SF remaining of Clean Second Generation Retail Space
- Formerly STAGE SHOES
- Ample Parking
- Large Pylon Sign
- Great Visibility
- ADA Restrooms
- Fixtures Available
- Co-Tenancy includes: Rouses, Bealls Outlet, H&R Block, Clearwater Swimming Pools, Auto Zone, Subway, Charming Nails, etc.
- NNN Lease
- TI Available