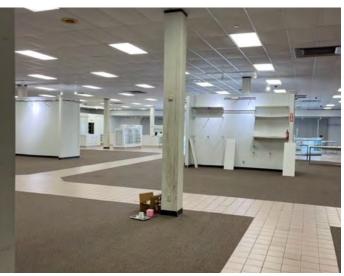

#### **PROPERTY HIGHLIGHTS**

- ROUSE'S GROCERY ANCHORED Shopping Center; the Town Square in the heart of Morgan City, Louisiana
- 7,500 SF remaining of Clean Second Generation Retail Space
- Formerly STAGE SHOES
- Ample Parking
- Large Pylon Sign
- Great Visibility
- ADA Restrooms
- Fixtures Available
- Co-Tenancy includes: Rouses, Bealls Outlet, H&R Block, Clearwater Swimming Pools, Auto Zone, Subway, Charming Nails, etc.
- NNN Lease
- TI Available