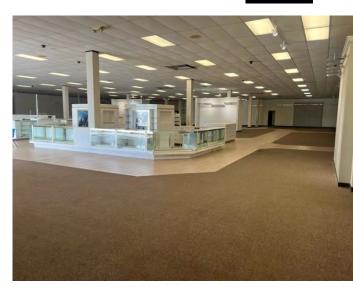

#### **PROPERTY HIGHLIGHTS**

- ROUSE'S GROCERY ANCHORED Shopping Center; the Town Square in the heart of Morgan City, Louisiana
- 7,500 SF remaining of Clean Second Generation Retail Space
- Formerly STAGE SHOES
- Ample Parking
- Large Pylon Sign
- Great Visibility
- ADA Restrooms
- Fixtures Available
- Co-Tenancy includes: Rouses, Bealls Outlet, H&R Block, Clearwater Swimming Pools, Auto Zone, Subway, Charming Nails, etc.
- NNN Lease
- TI Available