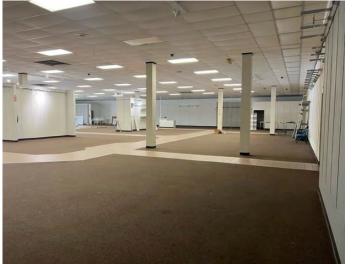

#### **PROPERTY HIGHLIGHTS**

- ROUSE'S GROCERY ANCHORED Shopping Center; the Town Square in the heart of Morgan City, Louisiana
- 7,500 SF remaining of Clean Second Generation Retail Space
- Formerly STAGE SHOES
- Ample Parking
- Large Pylon Sign
- Great Visibility
- ADA Restrooms
- Fixtures Available
- Co-Tenancy includes: Rouses, Bealls Outlet, H&R Block, Clearwater Swimming Pools, Auto Zone, Subway, Charming Nails, etc.
- NNN Lease
- TI Available