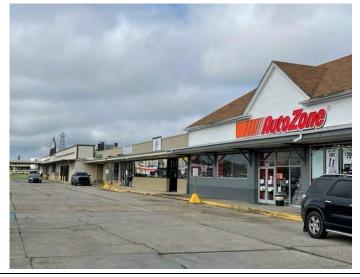

#### **PROPERTY HIGHLIGHTS**

- ROUSE'S GROCERY ANCHORED Shopping Center; the Town Square in the heart of Morgan City, Louisiana
- 7,500 SF remaining of Clean Second Generation Retail Space
- Formerly STAGE SHOES
- Ample Parking
- Large Pylon Sign
- Great Visibility
- ADA Restrooms
- Fixtures Available
- Co-Tenancy includes: Rouses, Bealls Outlet, H&R Block, Clearwater Swimming Pools, Auto Zone, Subway, Charming Nails, etc.
- NNN Lease
- TI Available