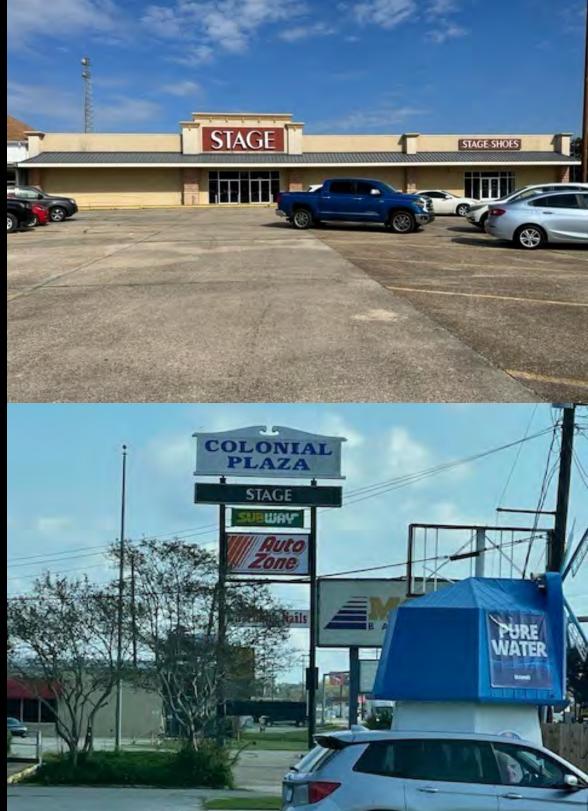

#### **PROPERTY HIGHLIGHTS**

- ROUSE'S GROCERY ANCHORED Shopping Center; the Town Square in the heart of Morgan City, Louisiana
- 7,500 SF remaining of Clean Second Generation Retail Space
- Formerly STAGE SHOES
- Ample Parking
- Large Pylon Sign
- Great Visibility
- ADA Restrooms
- Fixtures Available
- Co-Tenancy includes: Rouses, Bealls Outlet, H&R Block, Clearwater Swimming Pools, Auto Zone, Subway, Charming Nails, etc.
- NNN Lease
- TI Available