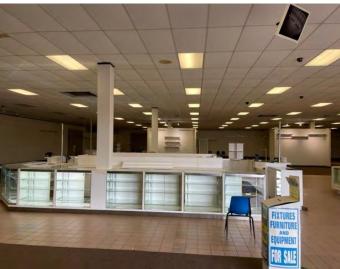

#### **PROPERTY HIGHLIGHTS**

- ROUSE'S GROCERY ANCHORED Shopping Center; the Town Square in the heart of Morgan City, Louisiana
- 7,500 SF remaining of Clean Second Generation Retail Space
- Formerly STAGE SHOES
- Ample Parking
- Large Pylon Sign
- Great Visibility
- ADA Restrooms
- Fixtures Available
- Co-Tenancy includes: Rouses, Bealls Outlet, H&R Block, Clearwater Swimming Pools, Auto Zone, Subway, Charming Nails, etc.
- NNN Lease
- TI Available