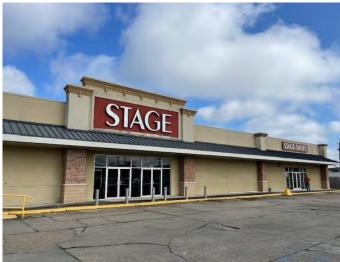

#### **PROPERTY HIGHLIGHTS**

- ROUSE'S GROCERY ANCHORED Shopping Center; the Town Square in the heart of Morgan City, Louisiana
- 7,500 SF remaining of Clean Second Generation Retail Space
- Formerly STAGE SHOES
- Ample Parking
- Large Pylon Sign
- Great Visibility
- ADA Restrooms
- Fixtures Available
- Co-Tenancy includes: Rouses, Bealls Outlet, H&R Block, Clearwater Swimming Pools, Auto Zone, Subway, Charming Nails, etc.
- NNN Lease
- TI Available