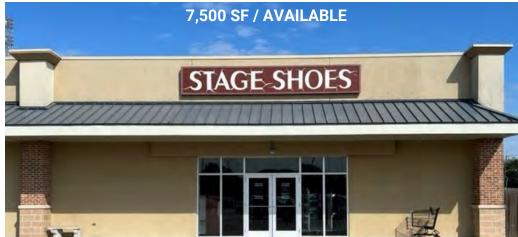

#### **OFFERING SUMMARY**

| Lease Rate:                      | \$8.00 - 12.00 SF/yr (NNN) |
|----------------------------------|----------------------------|
| Total Available SF:              | 23,700 SF                  |
| LEASED Space 1:                  | 16,200 SF                  |
| AVAILABLE Space 2: (Stage Shoes) | 7,500 SF                   |
| Lot Size:                        | 292,320 SF                 |
| Zoning:                          | COMMERCIAL                 |

#### **PROPERTY HIGHLIGHTS**

- ROUSE'S GROCERY ANCHORED Shopping Center; the Town Square in the heart of Morgan City, Louisiana
- 7,500 SF remaining of Clean Second Generation Retail Space
- Formerly STAGE SHOES
- Ample Parking
- Large Pylon Sign
- Great Visibility
- ADA Restrooms
- Fixtures Available
- Co-Tenancy includes: Rouses, Bealls Outlet, H&R Block, Clearwater Swimming Pools, Auto Zone, Subway, Charming Nails, etc.
- NNN Lease
- TI Available