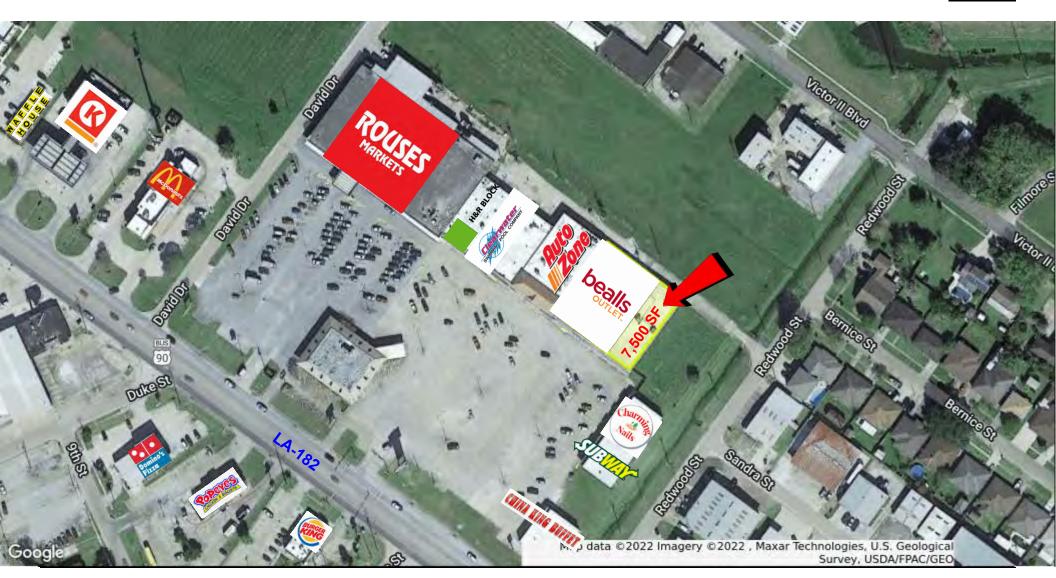

#### **PROPERTY HIGHLIGHTS**

- ROUSE'S GROCERY ANCHORED Shopping Center; the Town Square in the heart of Morgan City, Louisiana
- 7,500 SF remaining of Clean Second Generation Retail Space
- Formerly STAGE SHOES
- Ample Parking
- Large Pylon Sign
- Great Visibility
- ADA Restrooms
- Fixtures Available
- Co-Tenancy includes: Rouses, Bealls Outlet, H&R Block, Clearwater Swimming Pools, Auto Zone, Subway, Charming Nails, etc.
- NNN Lease
- TI Available