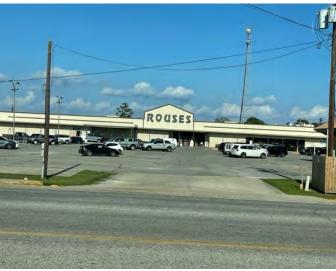

#### **PROPERTY HIGHLIGHTS**

- ROUSE'S GROCERY ANCHORED Shopping Center; the Town Square in the heart of Morgan City, Louisiana
- 7,500 SF remaining of Clean Second Generation Retail Space
- Formerly STAGE SHOES
- Ample Parking
- Large Pylon Sign
- Great Visibility
- ADA Restrooms
- Fixtures Available
- Co-Tenancy includes: Rouses, Bealls Outlet, H&R Block, Clearwater Swimming Pools, Auto Zone, Subway, Charming Nails, etc.
- NNN Lease
- TI Available