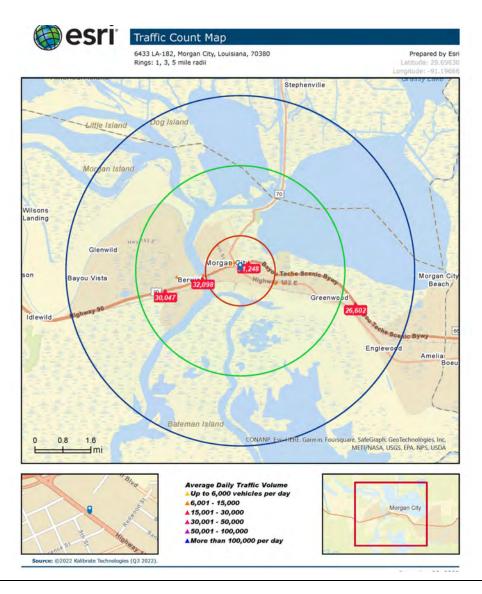

#### SAURAGE ROTENBERG COMMERCIAL REAL ESTATE, LLC

6433 LA-182, MORGAN CITY, LA 70380

7,500 SF

| POPULATION           | 1 MILE | 3 MILES | 5 MILES |
|----------------------|--------|---------|---------|
| Total Population     | 5,375  | 15,114  | 21,520  |
| Average Age          | 47.5   | 42.0    | 40.1    |
| Average Age (Male)   | 47.5   | 41.0    | 38.6    |
| Average Age (Female) | 48.0   | 43.1    | 41.6    |

| HOUSEHOLDS & INCOME | 1 MILE    | 3 MILES   | 5 MILES   |
|---------------------|-----------|-----------|-----------|
| Total Households    | 3,314     | 7,566     | 10,517    |
| # Of Persons Per HH | 1.6       | 2.0       | 2.0       |
| Average HH Income   | \$36,324  | \$42,032  | \$42,907  |
| Average House Value | \$128,626 | \$120,040 | \$125,822 |

<sup>\*</sup> Demographic data derived from 2020 ACS - US Census