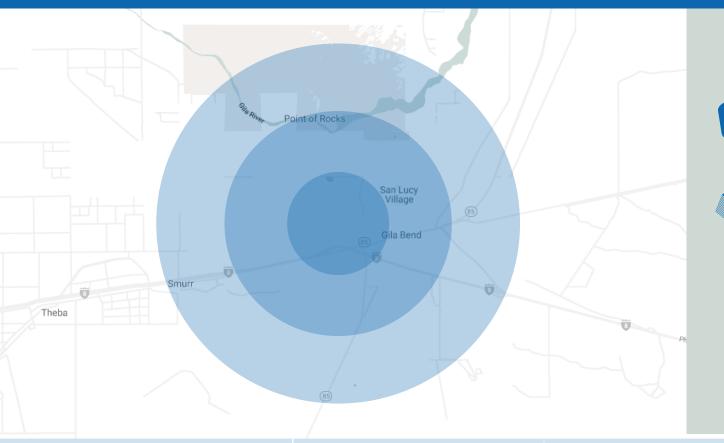

### **NICK MINER, CCIM**

O: 480.612.0384 C: 480.226.8037 nick.miner@orionprop.com

DAYTIME POPULATION \*5 Mile Radius

AVERAGE HOUSEHOLD

\*1 Mile Radius

MEDIAN \*1 Mile Radius

| 2018 SUMMARY (ESRI)      | ONE MILE | THREE MILE | FIVE MILE |
|--------------------------|----------|------------|-----------|
| DAYTIME POPULATION       | 302      | 2,683      | 3,680     |
| POPULATION               | 189      | 2,647      | 2,680     |
| AVERAGE HOUSEHOLD SIZE   | 2.59     | 3.12       | 3.09      |
| AVERAGE HOUSEHOLD INCOME | \$54,435 | \$51,773   | \$51,690  |
| MEDIAN AGE               | 30.4     | 32.6       | 32.7      |