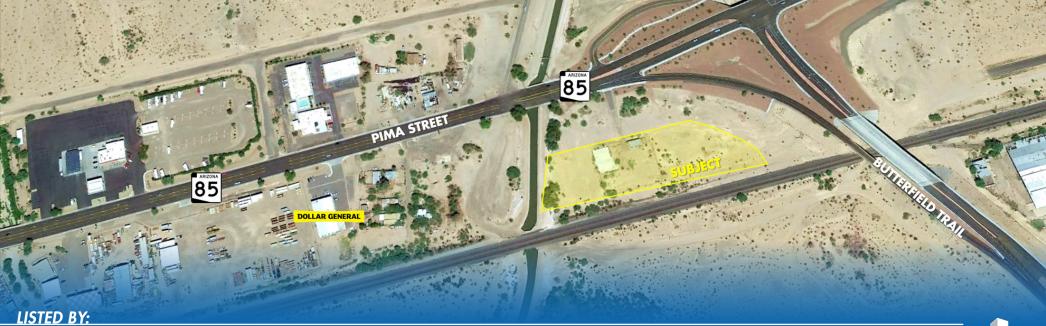

## PIMA (SR-85) & BUTTERFIELD TRAIL (I-8)

#### **HIGHLIGHTS**

- Medical Marijuana Dispensary Approved by AZDHS
- Industrial Zoned Land with Exposure to State Route 85
- Frontage on Pima Street