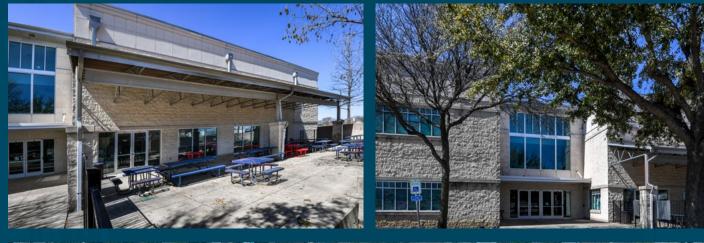

## Carrollton EDUCATION CAMPUS

#### AVAILABLE SUMMER 2025 ±73,800 SF CLASS A EDUCATION FACILITY

2205 East Hebron Parkway Carrollton, Texas 75010\_

II. I M. Transformer M.

HEBRON PARKWAY







This unparalleled education facility opportunity includes  $\pm$ 73,800 SF of educational classroom space on two levels, located near the intersecting borders of Plano and Lewisville School Districts.

#### Features \_\_\_\_\_

- 42 Classrooms for K-12
- Library
- Cafeteria Space
- Athletic Field
- Gymnasium
- Administrative Offices
- Teacher/staff space

- Multipurpose Space
- Ample storage space
- Separate boys and girls locker rooms
- On-site traffic flow space for student drop off & pick up
- Parking: 3.0/1,000 SF







#### Exteriors









#### Interiors



















# Desirable Central North Dallas Location

Situated west of the Dallas North Tollway on E Hebron Parkway, the facility enjoys convenient access to the Dallas North Tollway, 121/Sam Rayburn Tollway, and 190/ President George Bush Turnpike.

The trade area is densely populated and comprised of high end single and multi-family housing primarily consisting of young families with children.



**154,039** Number of Housing Units **\$129,506** Avg HH Income

\$431,388 Avg Value of Owner-Occupied

Housing



CAVA TESLA Del Frisco's FOGO DE CHÃO



1<sup>ST</sup> PHASE FLOOR PLAN 1st Floor ±51,147 SF



| LEGEND               |                  |           |            |
|----------------------|------------------|-----------|------------