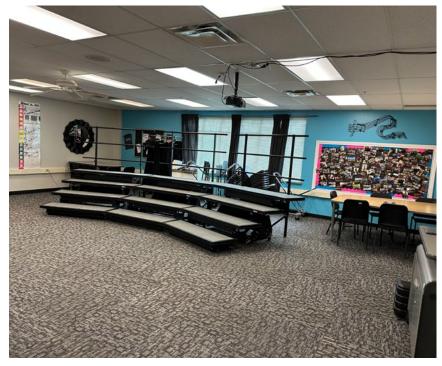

## Carrollton EDUCATION CAMPUS

#### AVAILABLE SUMMER 2025 ±73,800 SF CLASS A EDUCATION FACILITY

2205 East Hebron Parkway Carrollton, Texas 75010\_

II. I M. Transformer M.

HEBRON PARKWAY







This unparalleled education facility opportunity includes  $\pm$ 73,800 SF of educational classroom space on two levels, located near the intersecting borders of Plano and Lewisville School Districts.

#### Features \_\_\_\_\_

- 42 Classrooms for K-12
- Library
- Cafeteria Space
- Athletic Field
- Gymnasium
- Administrative Offices
- Teacher/staff space

- Multipurpose Space
- Ample storage space
- Separate boys and girls locker rooms
- On-site traffic flow space for student drop off & pick up
- Parking: 3.0/1,000 SF







#### Exteriors









#### Interiors



















# Desirable Central North Dallas Location

Situated west of the Dallas North Tollway on E Hebron Parkway, the facility enjoys convenient access to the Dallas North Tollway, 121/Sam Rayburn Tollway, and 190/ President George Bush Turnpike.

The trade area is densely populated and comprised of high end single and multi-family housing primarily consisting of young families with children.



**154,039** Number of Housing Units **\$129,506** Avg HH Income

\$431,388 Avg Value of Owner-Occupied

Housing



CAVA TESLA Del Frisco's FOGO DE CHÃO



1<sup>ST</sup> PHASE FLOOR PLAN 1st Floor ±51,147 SF



| LEGEND               |                  |           |            |
|----------------------|------------------|-----------|------------|
| MARK                 | FUNCTION         | SQ F