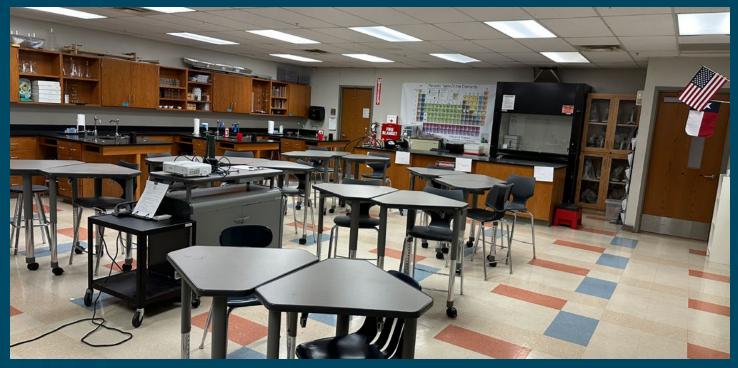

## Carrollton EDUCATION CAMPUS

#### AVAILABLE SUMMER 2025 ±73,800 SF CLASS A EDUCATION FACILITY

2205 East Hebron Parkway Carrollton, Texas 75010\_

II. I M. Transformer M.

HEBRON PARKWAY







This unparalleled education facility opportunity includes  $\pm$ 73,800 SF of educational classroom space on two levels, located near the intersecting borders of Plano and Lewisville School Districts.

#### Features \_\_\_\_\_

- 42 Classrooms for K-12
- Library
- Cafeteria Space
- Athletic Field
- Gymnasium
- Administrative Offices
- Teacher/staff space

- Multipurpose Space
- Ample storage space
- Separate boys and girls locker rooms
- On-site traffic flow space for student drop off & pick up
- Parking: 3.0/1,000 SF







#### Exteriors









#### Interiors



















# Desirable Central North Dallas Location

Situated west of the Dallas North Tollway on E Hebron Parkway, the facility enjoys convenient access to the Dallas North Tollway, 121/Sam Rayburn Tollway, and 190/ President George Bush Turnpike.

The trade area is densely populated and comprised of high end single and multi-family housing primarily consisting of young families with children.



**154,039** Number of Housing Units **\$129,506** Avg HH Income

\$431,388 Avg Value of Owner-Occupied

Housing



CAVA TESLA Del Frisco's FOGO DE CHÃO



1<sup>ST</sup> PHASE FLOOR PLAN 1st Floor ±51,147 SF



| LEGEND               |                  |           |            |
|----------------------|------------------|-----------|------------|
| MARK                 | FUNCTION         | SQ FT