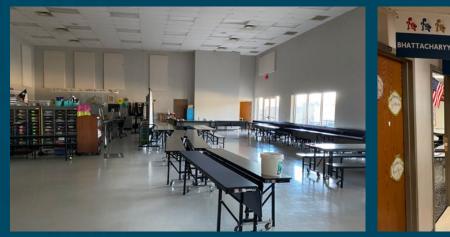

## Carrollton EDUCATION CAMPUS

#### AVAILABLE SUMMER 2025 ±73,800 SF CLASS A EDUCATION FACILITY

2205 East Hebron Parkway Carrollton, Texas 75010\_

II. I M. Transformer M.

HEBRON PARKWAY







This unparalleled education facility opportunity includes  $\pm$ 73,800 SF of educational classroom space on two levels, located near the intersecting borders of Plano and Lewisville School Districts.

#### Features \_\_\_\_\_

- 42 Classrooms for K-12
- Library
- Cafeteria Space
- Athletic Field
- Gymnasium
- Administrative Offices
- Teacher/staff space

- Multipurpose Space
- Ample storage space
- Separate boys and girls locker rooms
- On-site traffic flow space for student drop off & pick up
- Parking: 3.0/1,000 SF







#### Exteriors









#### Interiors



















# Desirable Central North Dallas Location

Situated west of the Dallas North Tollway on E Hebron Parkway, the facility enjoys convenient access to the Dallas North Tollway, 121/Sam Rayburn Tollway, and 190/ President George Bush Turnpike.

The trade area is densely populated and comprised of high end single and multi-family housing primarily consisting of young families with children.



**154,039** Number of Housing Units **\$129,506** Avg HH Income

\$431,388 Avg Value of Owner-Occupied

Housing



CAVA TESLA Del Frisco's FOGO DE CHÃO



1<sup>ST</sup> PHASE FLOOR PLAN 1st Floor ±51,147 SF



| LEGEND               |                  |           |            |
|----------------------|------------------|-----------|------------|
| MARK                 | FUNCTION         | SQ FT