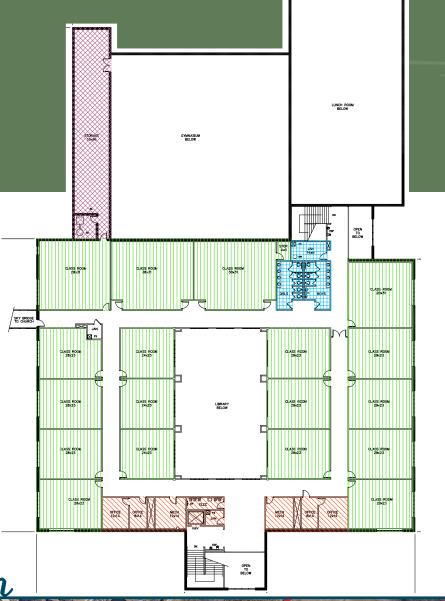

\$431,388 Avg Value of Owner-Occupied

Housing

CAVA TESLA Del Frisco's FOGO DE CHÃO

1<sup>ST</sup> PHASE FLOOR PLAN 1st Floor ±51,147 SF

| LEGEND               |                  |           |            |
|----------------------|------------------|-----------|------------|
| MARK                 | FUNCTION         | SQ FT     | % of TOTAL |
| 600000               | ADMINISTRATION   | 5,676 SF  | 7.6 %      |
|                      | CLASS ROOMS      | 32,631 SF | 44.3 %     |
|                      | DINING/FOOD PREP | 4,600 SF  | 6.2 %      |
|                      | GYM/LOCKER RMS   | 14,804 SF | 20.0 %     |
|                      | LIBRARY          | 2,846 SF  | 3.9 %      |
|                      | RESTROOMS/JAN    | 1,597 SF  | 2.2 %      |
|                      | CORRIDOR/ENTRY   | 11,646 SF | 15.8 %     |
| TOTAL RENTABLE SQ FT |                  | 73,800 SF | 100.0 %    |

Ì

1<sup>ST</sup> PHASE FLOOR PLAN **2<sup>nd</sup> FLOO** ±22,653 SF