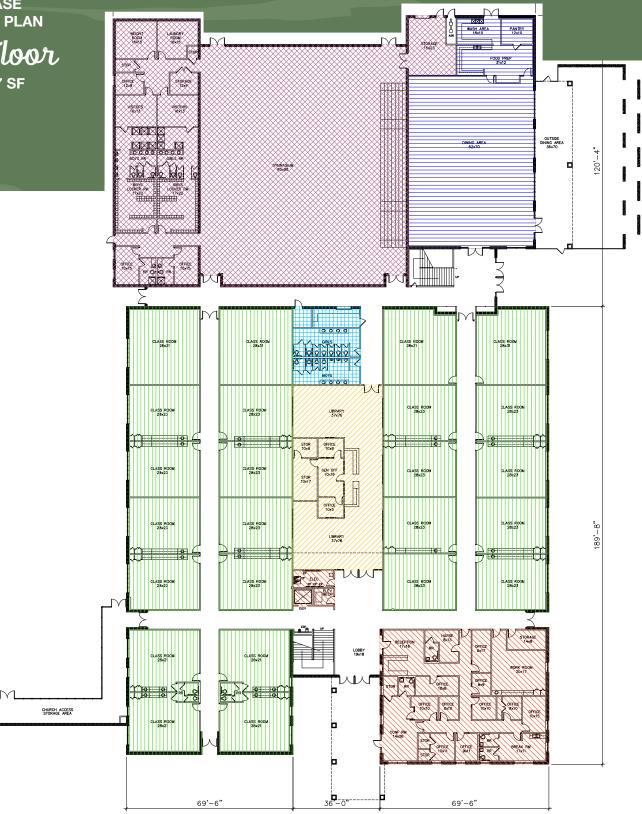

\$431,388 Avg Value of Owner-Occupied

Housing

CAVA TESLA Del Frisco's FOGO DE CHÃO

1<sup>ST</sup> PHASE FLOOR PLAN 1st Floor ±51,147 SF

| LEGEND               |                  |           |            |
|----------------------|------------------|-----------|------------|
| MARK                 | FUNCTION         | SQ FT     | % of TOTAL |
| 600000               | ADMINISTRATION   | 5,676 SF  | 7.6 %      |
|                      | CLASS ROOMS      | 32,631 SF | 44.3 %     |
|                      | DINING/FOOD PREP | 4,600 SF  | 6.2 %      |
|                      | GYM/LOCKER RMS   | 14,804 SF | 20.0 %     |
|                      | LIBRARY          | 2,846 SF  | 3.9 %      |
|                      | RESTROOMS/JAN    | 1,597 SF  | 2.2 %      |
|                      | CORRIDOR/ENTRY   | 11,646 SF | 15.8 %     |
| TOTAL RENTABLE SQ FT |                  | 73,800 SF | 100.0 %    |