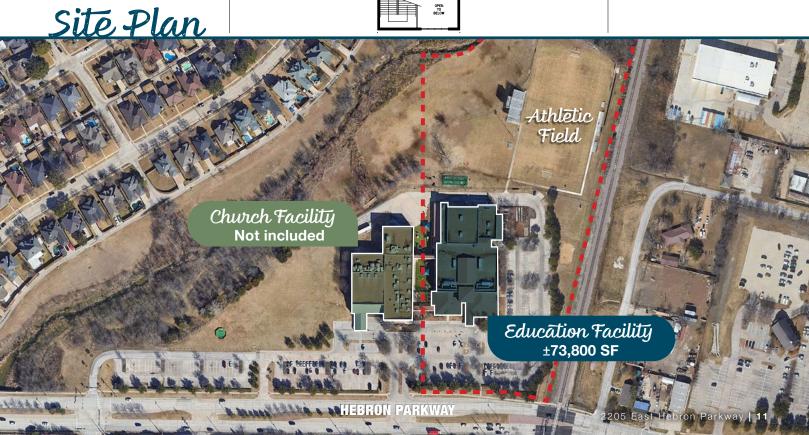

#### AVAILABLE SUMMER 2025 ±73,800 SF CLASS A EDUCATION FACILITY

2205 East Hebron Parkway Carrollton, Texas 75010\_

II. I M. Transformer M.

HEBRON PARKWAY

This unparalleled education facility opportunity includes  $\pm$ 73,800 SF of educational classroom space on two levels, located near the intersecting borders of Plano and Lewisville School Districts.

# Desirable Central North Dallas Location

Situated west of the Dallas North Tollway on E Hebron Parkway, the facility enjoys convenient access to the Dallas North Tollway, 121/Sam Rayburn Tollway, and 190/ President George Bush Turnpike.