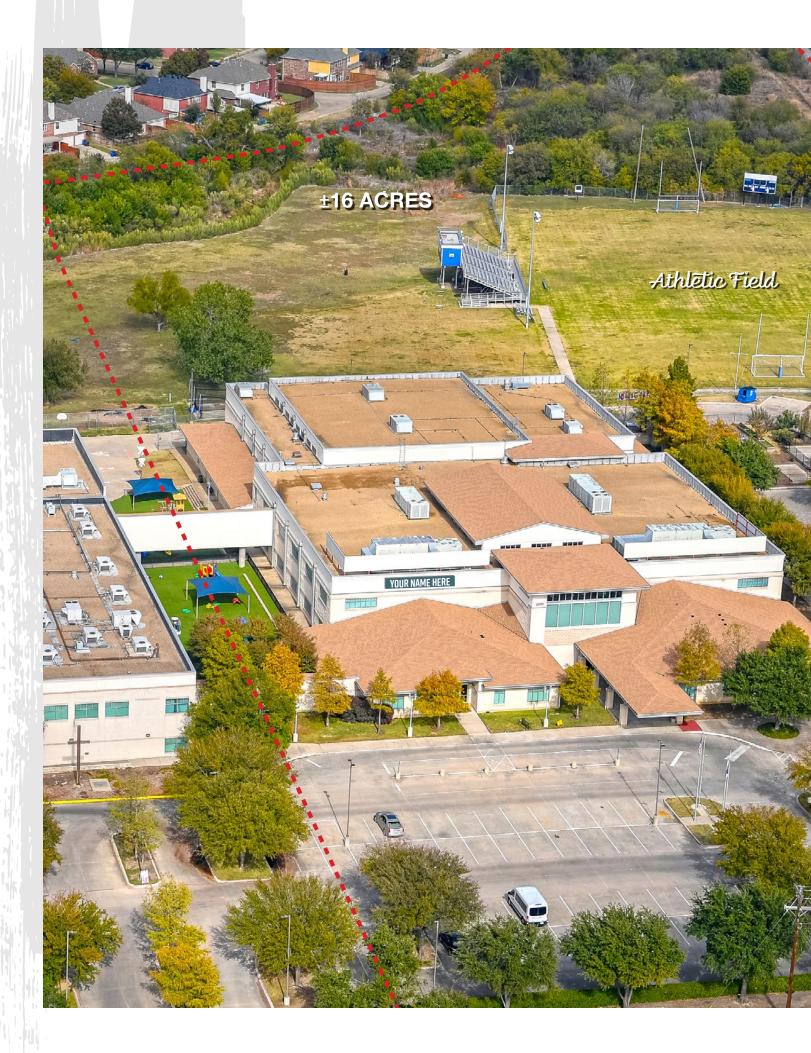

#### AVAILABLE SUMMER 2025 ±73,800 SF CLASS A EDUCATION FACILITY

2205 East Hebron Parkway Carrollton, Texas 75010\_

II. I M. Transformer M.

HEBRON PARKWAY

This unparalleled education facility opportunity includes  $\pm$ 73,800 SF of educational classroom space on two levels, located near the intersecting borders of Plano and Lewisville School Districts.

#### Features \_\_\_\_\_

- 42 Classrooms for K-12
- Library
- Cafeteria Space
- Athletic Field
- Gymnasium
- Administrative Offices
- Teacher/staff space

- Multipurpose Space
- Ample storage space
- Separate boys and girls locker rooms
- On-site traffic flow space for student drop off & pick up
- Parking: 3.0/1,000 SF