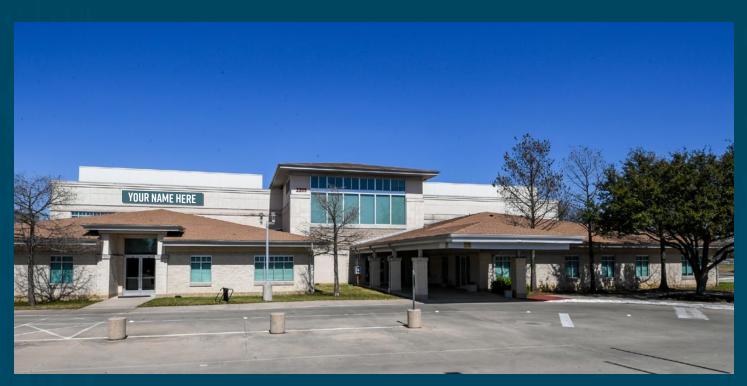

## Carrollton EDUCATION CAMPUS

#### AVAILABLE SUMMER 2025 ±73,800 SF CLASS A EDUCATION FACILITY

2205 East Hebron Parkway Carrollton, Texas 75010\_

II. I M. Transformer M.

HEBRON PARKWAY







This unparalleled education facility opportunity includes  $\pm$ 73,800 SF of educational classroom space on two levels, located near the intersecting borders of Plano and Lewisville School Districts.

#### Features \_\_\_\_\_

- 42 Classrooms for K-12
- Library
- Cafeteria Space
- Athletic Field
- Gymnasium
- Administrative Offices
- Teacher/staff space

- Multipurpose Space
- Ample storage space
- Separate boys and girls locker rooms
- On-site traffic flow space for student drop off & pick up
- Parking: 3.0/1,000 SF







#### Exteriors









#### Interiors



















# Desirable Central North Dallas Location

Situated west of the Dallas North Tollway on E Hebron Parkway, the facility enjoys convenient access to the Dallas North Tollway, 121/Sam Rayburn Tollway, and 190/ President George Bush Turnpike.

The trade area is densely populated and comprised of high end single and multi-family housing primarily consisting of young families with children.



**154,039** Number of Housing Units **\$129,506** Avg HH Income

\$431,388 Avg Value of Owner-Occupied

Housing



CAVA TESLA Del Frisco's FOGO DE CHÃO



1<sup>ST</sup> PHASE FLOOR PLAN 1st Floor ±51,147 SF



| LEGEND               |                  |           |            |
|----------------------|------------------|-----------|----------