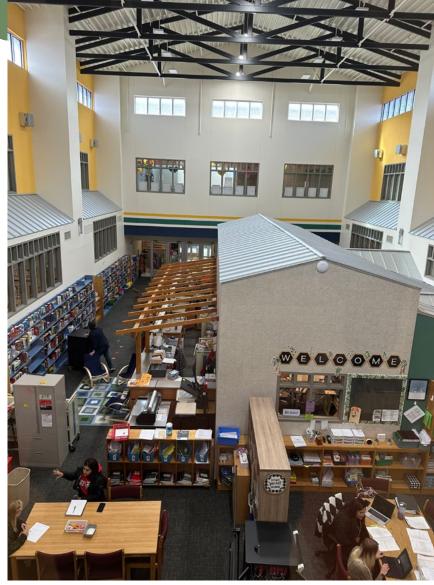

## Carrollton EDUCATION CAMPUS

#### AVAILABLE SUMMER 2025 ±73,800 SF CLASS A EDUCATION FACILITY

2205 East Hebron Parkway Carrollton, Texas 75010\_

II. I M. Transformer M.

HEBRON PARKWAY







This unparalleled education facility opportunity includes  $\pm$ 73,800 SF of educational classroom space on two levels, located near the intersecting borders of Plano and Lewisville School Districts.

#### Features \_\_\_\_\_

- 42 Classrooms for K-12
- Library
- Cafeteria Space
- Athletic Field
- Gymnasium
- Administrative Offices
- Teacher/staff space

- Multipurpose Space
- Ample storage space
- Separate boys and girls locker rooms
- On-site traffic flow space for student drop off & pick up
- Parking: 3.0/1,000 SF







#### Exteriors









#### Interiors



















# Desirable Central North Dallas Location

Situated west of the Dallas North Tollway on E Hebron Parkway, the facility enjoys convenient access to the Dallas North Tollway, 121/Sam Rayburn Tollway, and 190/ President George Bush Turnpike.

The trade area is densely populated and comprised of high end single and multi-family housing primarily consisting of young families with children.



**154,039** Number of Housing Units **\$129,506** Avg HH Income

\$431,388 Avg Value of Owner-Occupied

Housing



CAVA TESLA Del Frisco's FOGO DE CHÃO



1<sup>ST</sup> PHASE FLOOR PLAN 1st Floor ±51,147 SF



| LEGEND               |                  |           |            |
|----------------------|------------------|-----------|------------|
| MARK                 | FUNCTION         | SQ