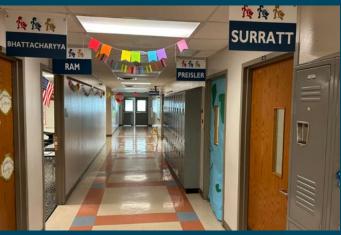

## Carrollton EDUCATION CAMPUS

#### AVAILABLE SUMMER 2025 ±73,800 SF CLASS A EDUCATION FACILITY

2205 East Hebron Parkway Carrollton, Texas 75010\_

II. I M. Transformer M.

HEBRON PARKWAY







This unparalleled education facility opportunity includes  $\pm$ 73,800 SF of educational classroom space on two levels, located near the intersecting borders of Plano and Lewisville School Districts.

#### Features \_\_\_\_\_

- 42 Classrooms for K-12
- Library
- Cafeteria Space
- Athletic Field
- Gymnasium
- Administrative Offices
- Teacher/staff space

- Multipurpose Space
- Ample storage space
- Separate boys and girls locker rooms
- On-site traffic flow space for student drop off & pick up
- Parking: 3.0/1,000 SF







#### Exteriors









#### Interiors



















# Desirable Central North Dallas Location

Situated west of the Dallas North Tollway on E Hebron Parkway, the facility enjoys convenient access to the Dallas North Tollway, 121/Sam Rayburn Tollway, and 190/ President George Bush Turnpike.

The trade area is densely populated and comprised of high end single and multi-family housing primarily consisting of young families with children.



**154,039** Number of Housing Units **\$129,506** Avg HH Income

\$431,388 Avg Value of Owner-Occupied

Housing



CAVA TESLA Del Frisco's FOGO DE CHÃO



1<sup>ST</sup> PHASE FLOOR PLAN 1st Floor ±51,147 SF



| LEGEND               |                  |           |            |
|----------------------|------------------|-----------|------------|
| MARK                 | FUNCTION         | SQ FT     |