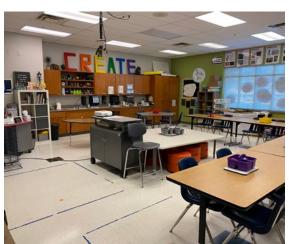

## Carrollton EDUCATION CAMPUS

#### AVAILABLE SUMMER 2025 ±73,800 SF CLASS A EDUCATION FACILITY

2205 East Hebron Parkway Carrollton, Texas 75010\_

II. I M. Transformer M.

HEBRON PARKWAY







This unparalleled education facility opportunity includes  $\pm$ 73,800 SF of educational classroom space on two levels, located near the intersecting borders of Plano and Lewisville School Districts.

#### Features \_\_\_\_\_

- 42 Classrooms for K-12
- Library
- Cafeteria Space
- Athletic Field
- Gymnasium
- Administrative Offices
- Teacher/staff space

- Multipurpose Space
- Ample storage space
- Separate boys and girls locker rooms
- On-site traffic flow space for student drop off & pick up
- Parking: 3.0/1,000 SF







#### Exteriors









#### Interiors



















# Desirable Central North Dallas Location

Situated west of the Dallas North Tollway on E Hebron Parkway, the facility enjoys convenient access to the Dallas North Tollway, 121/Sam Rayburn Tollway, and 190/ President George Bush Turnpike.

The trade area is densely populated and comprised of high end single and multi-family housing primarily consisting of young families with children.



**154,039** Number of Housing Units **\$129,506** Avg HH Income

\$431,388 Avg Value of Owner-Occupied

Housing



CAVA TESLA Del Frisco's FOGO DE CHÃO



1<sup>ST</sup> PHASE FLOOR PLAN 1st Floor ±51,147 SF



| LEGEND               |                  |           |            |
|----------------------|------------------|-----------|------------|
| MARK                 | FUNCTION