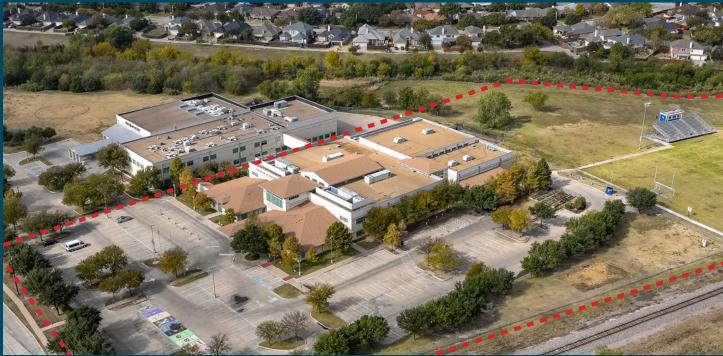

#### AVAILABLE SUMMER 2025 ±73,800 SF CLASS A EDUCATION FACILITY

2205 East Hebron Parkway Carrollton, Texas 75010\_

II. I M. Transformer M.

HEBRON PARKWAY

This unparalleled education facility opportunity includes  $\pm$ 73,800 SF of educational classroom space on two levels, located near the intersecting borders of Plano and Lewisville School Districts.

#### Exteriors