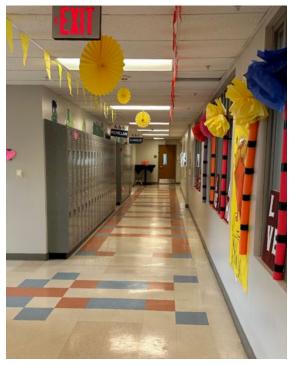

## Carrollton EDUCATION CAMPUS

#### AVAILABLE SUMMER 2025 ±73,800 SF CLASS A EDUCATION FACILITY

2205 East Hebron Parkway Carrollton, Texas 75010\_

II. I M. Transformer M.

HEBRON PARKWAY







This unparalleled education facility opportunity includes  $\pm$ 73,800 SF of educational classroom space on two levels, located near the intersecting borders of Plano and Lewisville School Districts.

#### Features \_\_\_\_\_

- 42 Classrooms for K-12
- Library
- Cafeteria Space
- Athletic Field
- Gymnasium
- Administrative Offices
- Teacher/staff space

- Multipurpose Space
- Ample storage space
- Separate boys and girls locker rooms
- On-site traffic flow space for student drop off & pick up
- Parking: 3.0/1,000 SF







#### Exteriors









#### Interiors



















# Desirable Central North Dallas Location

Situated west of the Dallas North Tollway on E Hebron Parkway, the facility enjoys convenient access to the Dallas North Tollway, 121/Sam Rayburn Tollway, and 190/ President George Bush Turnpike.

The trade area is densely populated and comprised of high end single and multi-family housing primarily consisting of young families with children.



**154,039** Number of Housing Units **\$129,506** Avg HH Income

\$431,388 Avg Value of Owner-Occupied

Housing



CAVA TESLA Del Frisco's FOGO DE CHÃO



1<sup>ST</sup> PHASE FLOOR PLAN 1st Floor ±51,147 SF



| LEGEND               |                  |           |            |
|----------------------|------------------|-----------|------------|
| MARK                 | FUNCTION         | SQ FT