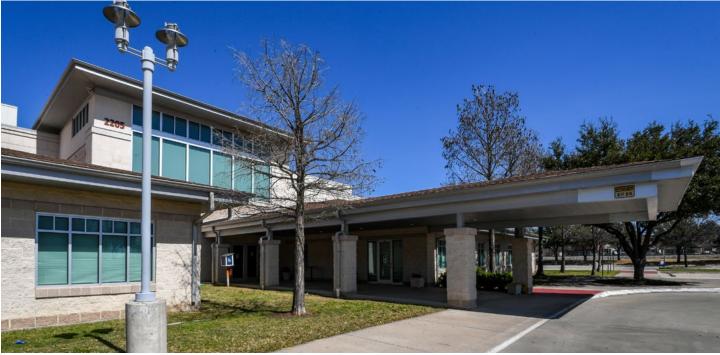

#### AVAILABLE SUMMER 2025 ±73,800 SF CLASS A EDUCATION FACILITY

2205 East Hebron Parkway Carrollton, Texas 75010\_

II. I M. Transformer M.

HEBRON PARKWAY

This unparalleled education facility opportunity includes  $\pm$ 73,800 SF of educational classroom space on two levels, located near the intersecting borders of Plano and Lewisville School Districts.

#### Exteriors