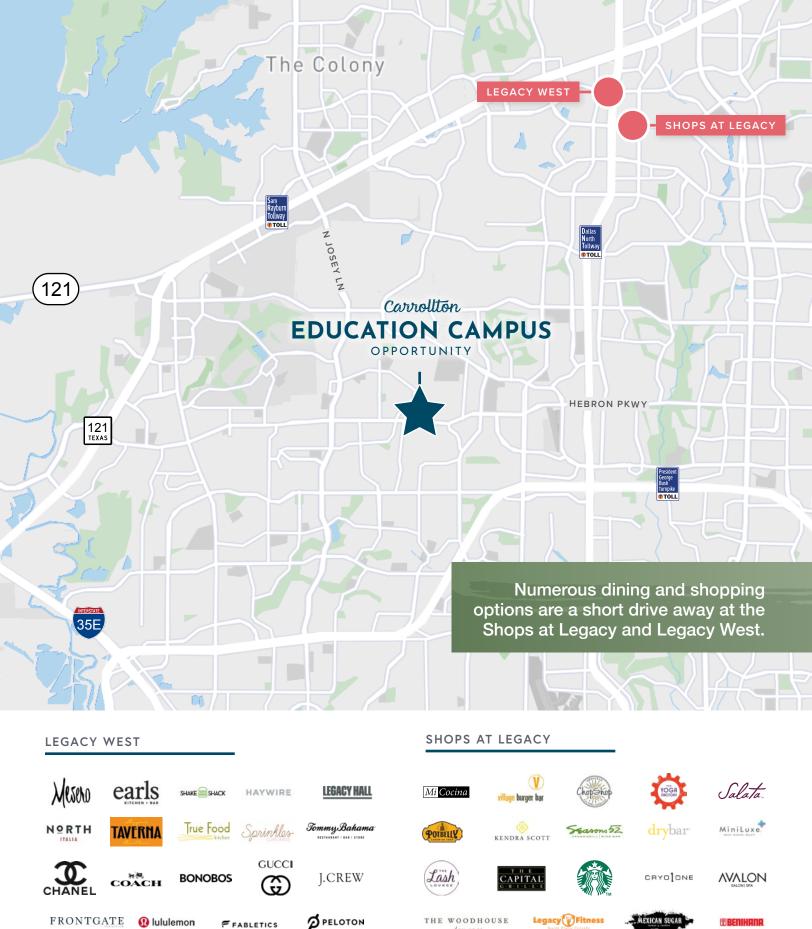

# Desirable Central North Dallas Location

Situated west of the Dallas North Tollway on E Hebron Parkway, the facility enjoys convenient access to the Dallas North Tollway, 121/Sam Rayburn Tollway, and 190/ President George Bush Turnpike.

The trade area is densely populated and comprised of high end single and multi-family housing primarily consisting of young families with children.

**154,039** Number of Housing Units **\$129,506** Avg HH Income

\$431,388 Avg Value of Owner-Occupied

Housing

CAVA TESLA Del Frisco's FOGO DE CHÃO

1<sup>ST</sup> PHASE FLOOR PLAN 1st Floor ±51,147 SF

| LEGEND               |                  |           |            |
|----------------------|------------------|-----------|------------|
| MARK                 | FUNCTION         | SQ FT     | % of TOTAL |
| 600000               | ADMINISTRATION   | 5,676 SF  | 7.6 %      |
|                      | CLASS ROOMS      | 32,631 SF | 44.3 %     |
|                      | DINING/FOOD PREP | 4,600 SF  | 6.2 %      |
|                      | GYM/LOCKER RMS   | 14,804 SF | 20.0 %     |
|                      | LIBRARY          | 2,846 SF  | 3.9 %      |
|                      | RESTROOMS/JAN    | 1,597 SF  | 2.2 %      |
|                      | CORRIDOR/ENTRY   | 11,646 SF | 15.8 %     |
| TOTAL RENTABLE SQ FT |                  | 73,800 SF | 100.0 %    |