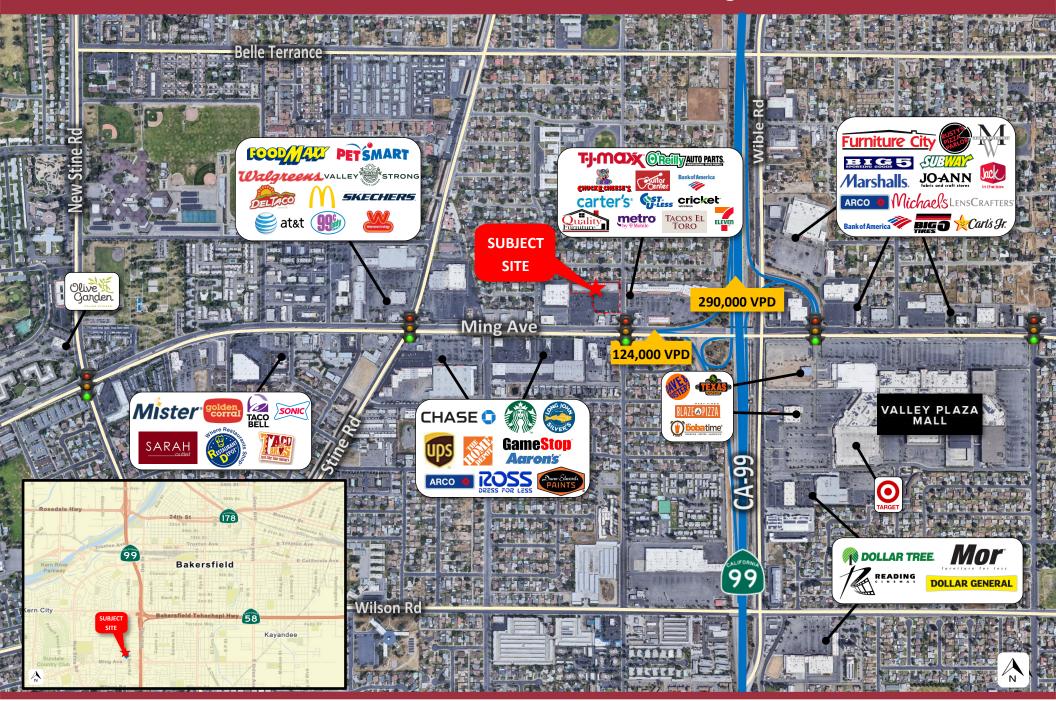

### **PROPERTY DETAILS**

- SPACE AVAILABLE +/- 2,400 SF
- **ASKING RENT: \$1.60/SF NNN**
- MULTI-TENANT RETAIL CENTER LOCATED AT THE SHOPS ON MING
- HIGHLY VISIBLE LOCATION WITH GREAT SIGNAGE **OPPORTUNITIES**
- TRAFFIC COUNTS OVER 173,448 VEHICLES PER DAY
- EASY ACCESS FROM MING AVE & S. REAL RD.
- CLOSE PROXIMITY TO VALLEY PLAZA MALL & 0.3 MILES WEST OF HIGHWAY 99 ON/OFF RAMPS
- ZONED C-2 (REGIONAL COMMERCIAL ZONE) IN THE CITY OF BAKERSFIELD
- NEARBY TENANTS INCLUDE: ROSS, T.J. MAXX, FOODMAXX, CHUCK E. CHEESE, GUITAR CENTER, THE HOME DEPOT, BANK OF AMERICA, CHASE BANK, PETSMART, QUALITY FURNITURE AND 99 **CENTS ONLY**

## AERIAL OVERVIEW