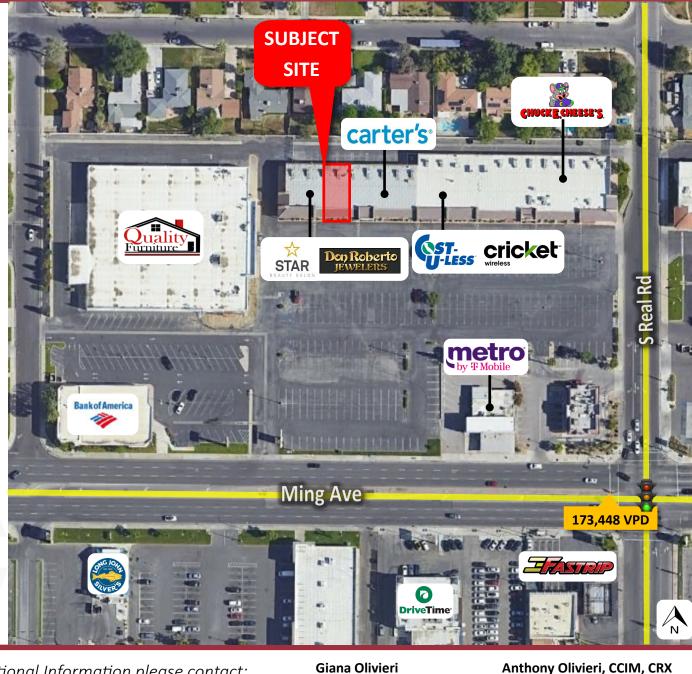

### **PROPERTY DETAILS**

- SPACE AVAILABLE +/- 2,400 SF
- **ASKING RENT: \$1.60/SF NNN**
- MULTI-TENANT RETAIL CENTER LOCATED AT THE SHOPS ON MING
- HIGHLY VISIBLE LOCATION WITH GREAT SIGNAGE **OPPORTUNITIES**
- TRAFFIC COUNTS OVER 173,448 VEHICLES PER DAY
- EASY ACCESS FROM MING AVE & S. REAL RD.
- CLOSE PROXIMITY TO VALLEY PLAZA MALL & 0.3 MILES WEST OF HIGHWAY 99 ON/OFF RAMPS
- ZONED C-2 (REGIONAL COMMERCIAL ZONE) IN THE CITY OF BAKERSFIELD
- NEARBY TENANTS INCLUDE: ROSS, T.J. MAXX, FOODMAXX, CHUCK E. CHEESE, GUITAR CENTER, THE HOME DEPOT, BANK OF AMERICA, CHASE BANK, PETSMART, QUALITY FURNITURE AND 99 **CENTS ONLY**

## AERIAL OVERVIEW