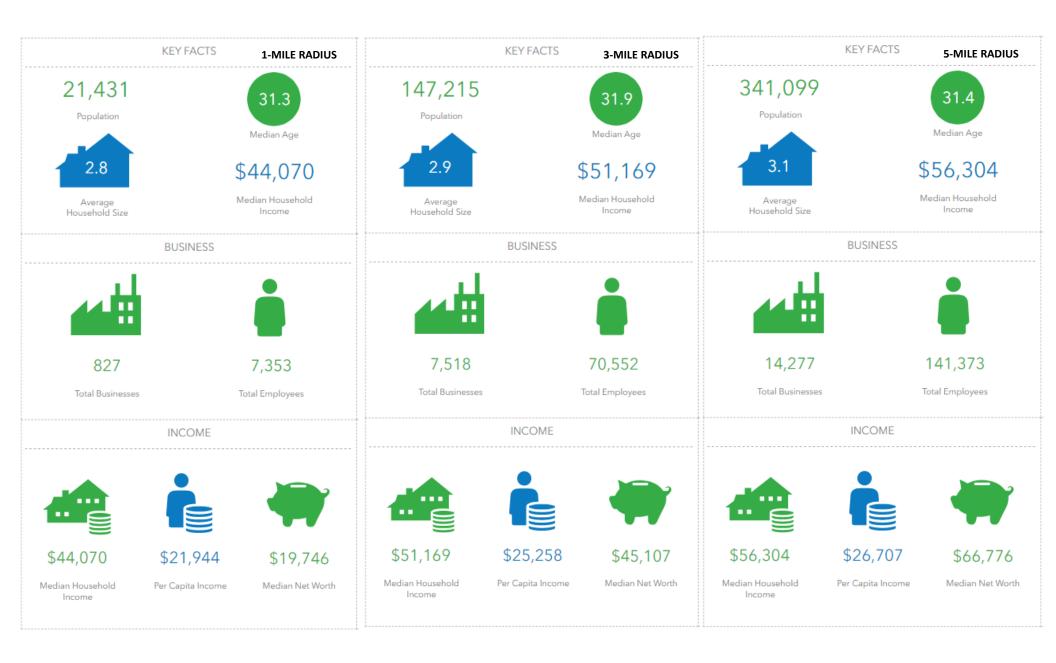

### **PROPERTY DETAILS**

- SPACE AVAILABLE +/- 2,400 SF
- **ASKING RENT: \$1.60/SF NNN**
- MULTI-TENANT RETAIL CENTER LOCATED AT THE SHOPS ON MING
- HIGHLY VISIBLE LOCATION WITH GREAT SIGNAGE **OPPORTUNITIES**
- TRAFFIC COUNTS OVER 173,448 VEHICLES PER DAY
- EASY ACCESS FROM MING AVE & S. REAL RD.
- CLOSE PROXIMITY TO VALLEY PLAZA MALL & 0.3 MILES WEST OF HIGHWAY 99 ON/OFF RAMPS
- ZONED C-2 (REGIONAL COMMERCIAL ZONE) IN THE CITY OF BAKERSFIELD
- NEARBY TENANTS INCLUDE: ROSS, T.J. MAXX, FOODMAXX, CHUCK E. CHEESE, GUITAR CENTER, THE HOME DEPOT, BANK OF AMERICA, CHASE BANK, PETSMART, QUALITY FURNITURE AND 99 **CENTS ONLY**