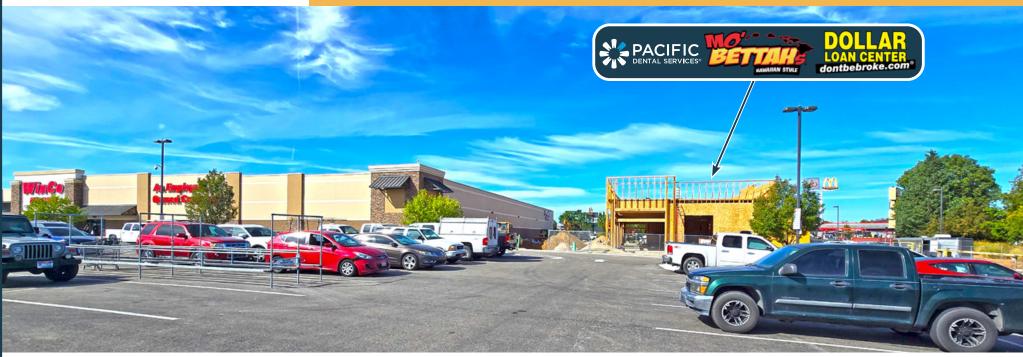

- Multi-tenant NNN leased investment opportunity located in the Nampa Gateway Center just off Interstate 84 and Garrity Boulevard in Nampa, Idaho - <u>Google Map View</u>
- Three corporate guaranteed leases: Pac Dental 10-Year Term, Mo' Bettahs 10 Year Term & Dollar Loan Center - 5 Year Term
- The newly constructed building is nearing completion which is slated for Q1 2025
- Anchored by WinCo Foods, and surrounded by several local, regional and national retailers and restaurants including Taco Bell, JC Penny, Crunch Fitness, Sky Zone-DEFY, Shoe Carnival, Popeye's, Panda Express, Starbucks, Jimmy John's, McDonald's, Pizza Hut, Freddy's Frozen Custard & Steakburgers, Papa Murphy's, Saint Alphonsus, & Primary Health
- Click here to download, execute and return confidentiality agreement to receive offering memorandum and supporting information