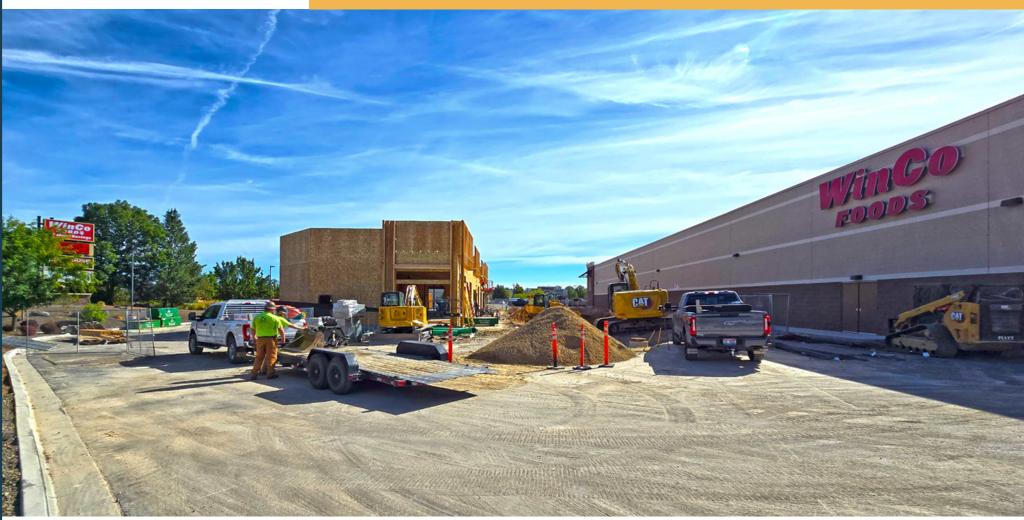

- Multi-tenant NNN leased investment opportunity located in the Nampa Gateway Center just off Interstate 84 and Garrity Boulevard in Nampa, Idaho - <u>Google Map View</u>
- Three corporate guaranteed leases: Pac Dental 10-Year Term, Mo' Bettahs 10 Year Term & Dollar Loan Center - 5 Year Term
- The newly constructed building is nearing completion which is slated for Q1 2025
- Anchored by WinCo Foods, and surrounded by several local, regional and national retailers and restaurants including Taco Bell, JC Penny, Crunch Fitness, Sky Zone-DEFY, Shoe Carnival, Popeye's, Panda Express, Starbucks, Jimmy John's, McDonald's, Pizza Hut, Freddy's Frozen Custard & Steakburgers, Papa Murphy's, Saint Alphonsus, & Primary Health
- Click here to download, execute and return confidentiality agreement to receive offering memorandum and supporting information