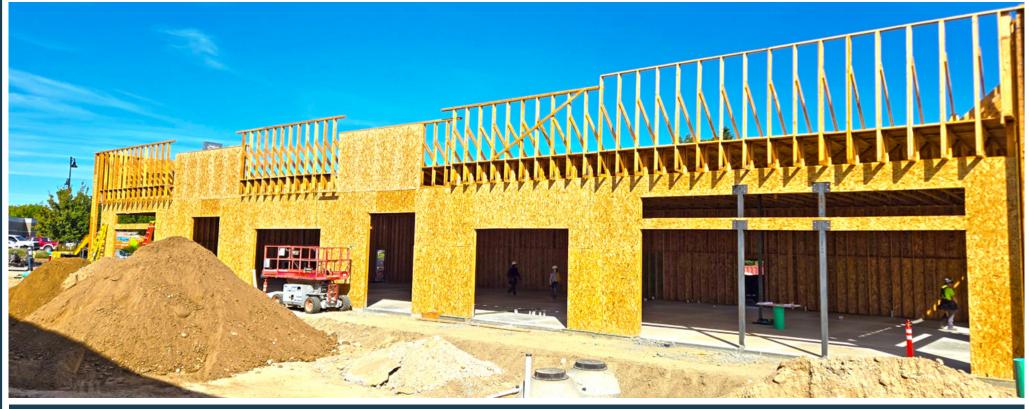

### LISTING FEATURES

| SALE PRICE:      | \$5,860,000            |
|------------------|------------------------|
| CAP RATE:        | 5.35%                  |
| COMBINED NOI:    | \$313,684.68           |
| PRIMARY TERMS:   | 5 & 10 Years           |
| LEASE GUARANTEE: | 3 Corporate Guarantees |
| BUILDING SIZE:   | 7,150 SF               |
| LOT SIZE:        | 1.24 Acres             |
| BUILDING STATUS: | Q1 - 2025 Completion   |
|                  |                        |

- Multi-tenant NNN leased investment opportunity located in the Nampa Gateway Center just off Interstate 84 and Garrity Boulevard in Nampa, Idaho - <u>Google Map View</u>
- Three corporate guaranteed leases: Pac Dental 10-Year Term, Mo' Bettahs 10 Year Term & Dollar Loan Center - 5 Year Term
- The newly constructed building is nearing completion which is slated for Q1 2025
- Anchored by WinCo Foods, and surrounded by several local, regional and national retailers and restaurants including Taco Bell, JC Penny, Crunch Fitness, Sky Zone-DEFY, Shoe Carnival, Popeye's, Panda Express, Starbucks, Jimmy John's, McDonald's, Pizza Hut, Freddy's Frozen Custard & Steakburgers, Papa Murphy's, Saint Alphonsus, & Primary Health
- Click here to download, execute and return confidentiality agreement to receive offering memorandum and supporting information