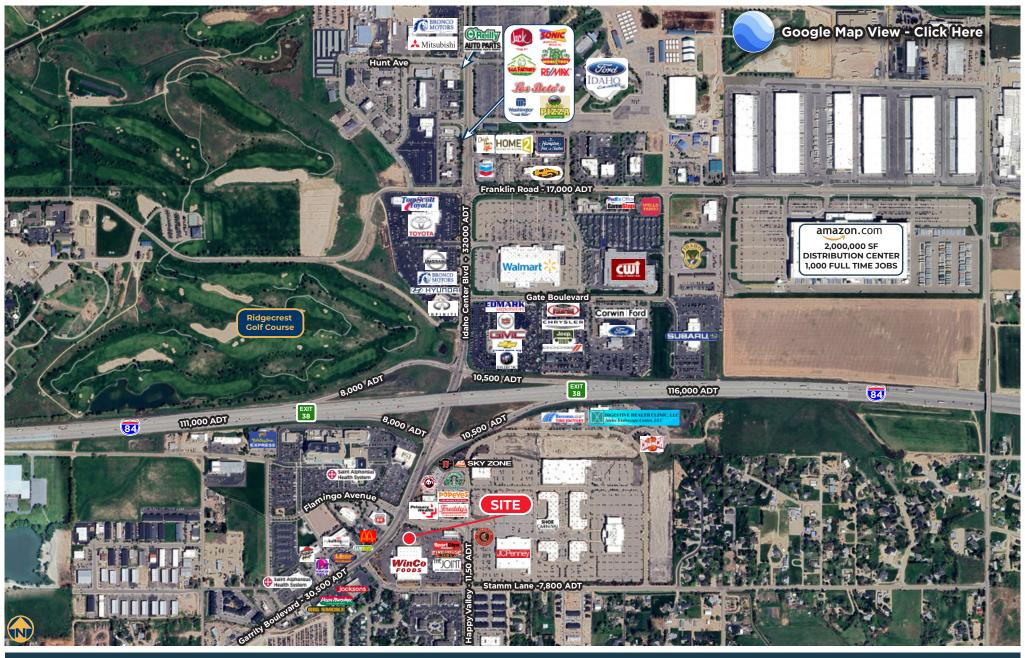

- Multi-tenant NNN leased investment opportunity located in the Nampa Gateway Center just off Interstate 84 and Garrity Boulevard in Nampa, Idaho - <u>Google Map View</u>
- Three corporate guaranteed leases: Pac Dental 10-Year Term, Mo' Bettahs 10 Year Term & Dollar Loan Center - 5 Year Term
- The newly constructed building is nearing completion which is slated for Q1 2025
- Anchored by WinCo Foods, and surrounded by several local, regional and national retailers and restaurants including Taco Bell, JC Penny, Crunch Fitness, Sky Zone-DEFY, Shoe Carnival, Popeye's, Panda Express, Starbucks, Jimmy John's, McDonald's, Pizza Hut, Freddy's Frozen Custard & Steakburgers, Papa Murphy's, Saint Alphonsus, & Primary Health
- Click here to download, execute and return confidentiality agreement to receive offering memorandum and supporting information

NORTH

1255 NORTH HAPPY VALLEY ROAD, NAMPA, ID 83687

# **SURROUNDING RETAILERS**

©2024 Summit Commercial Real Estate Group All rights reserved. The material in this presentation has been prepared solely for information purposes, and is strictly confidential. Any disclosure, use, copying or circulation of this presentation has been prepared solely for information purposes, and is strictly confidential. Any disclosure, use, copying or circulation of this presentation (or the information contained with strictly prohibited, unless you have obtained Summit Commercial Real Estate Group. Neither this present of it shall form the basis of, or be relied upon in connection with any offer, or act as an inducement to enter into any contract or commitment whatsoever. NO REPRESENTATION OR WARRANTY IS GIVEN, EXPRESS OR IMPLIED, AS TO THE ACCURACY OF THE INFORM CONTAINED WITHIN THIS PRESENTATION. AND SUMMIT COMMERCIAL REAL ESTATE GROUP IS UNDER NO OBUGATION TO SUBSEQUENTLY CORRECT IT IN THE EVENT OF ERRORS.