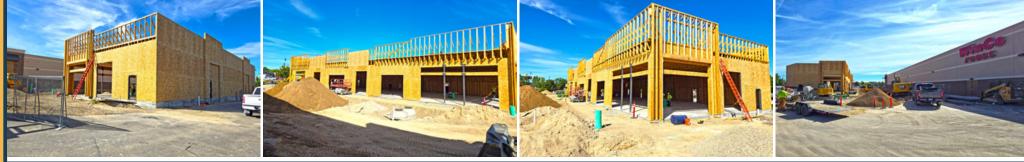

### LISTING FEATURES

| SALE PRICE:      | \$5,860,000            |
|------------------|------------------------|
| CAP RATE:        | 5.35%                  |
| COMBINED NOI:    | \$313,684.68           |
| PRIMARY TERMS:   | 5 & 10 Years           |
| LEASE GUARANTEE: | 3 Corporate Guarantees |
| BUILDING SIZE:   | 7,150 SF               |
| LOT SIZE:        | 1.24 Acres             |
| BUILDING STATUS: | Q1 - 2025 Completion   |
|                  |                        |

- Multi-tenant NNN leased investment opportunity located in the Nampa Gateway Center just off Interstate 84 and Garrity Boulevard in Nampa, Idaho - <u>Google Map View</u>
- Three corporate guaranteed leases: Pac Dental 10-Year Term, Mo' Bettahs 10 Year Term & Dollar Loan Center - 5 Year Term
- The newly constructed building is nearing completion which is slated for Q1 2025
- Anchored by WinCo Foods, and surrounded by several local, regional and national retailers and restaurants including Taco Bell, JC Penny, Crunch Fitness, Sky Zone-DEFY, Shoe Carnival, Popeye's, Panda Express, Starbucks, Jimmy John's, McDonald's, Pizza Hut, Freddy's Frozen Custard & Steakburgers, Papa Murphy's, Saint Alphonsus, & Primary Health
- Click here to download, execute and return confidentiality agreement to receive offering memorandum and supporting information